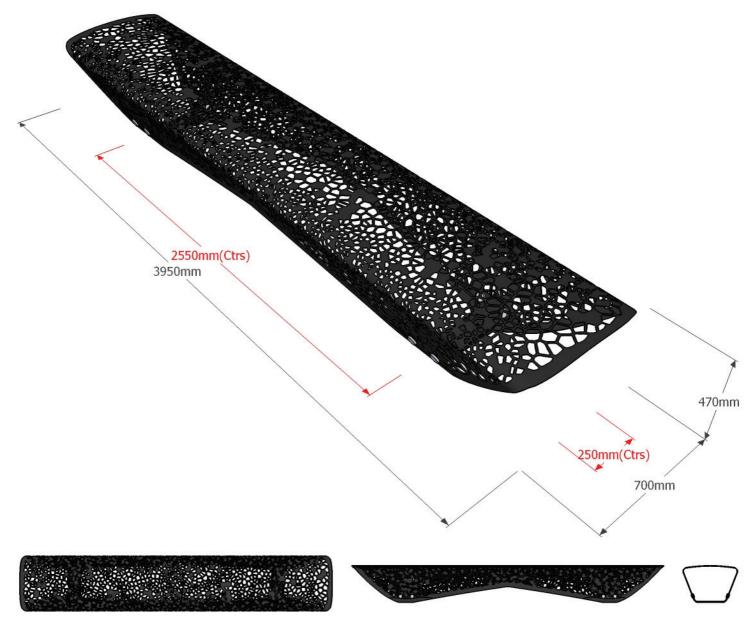

## dimensions

Metric length 3950mm l width 700mm l height 470mm lmperial length 12' 11½" l width 2' 3½" l height 1' 6½"

# fixing centres

2550mm (8' 41/2") x 250mm (10") - between each base

approx weight 155kg