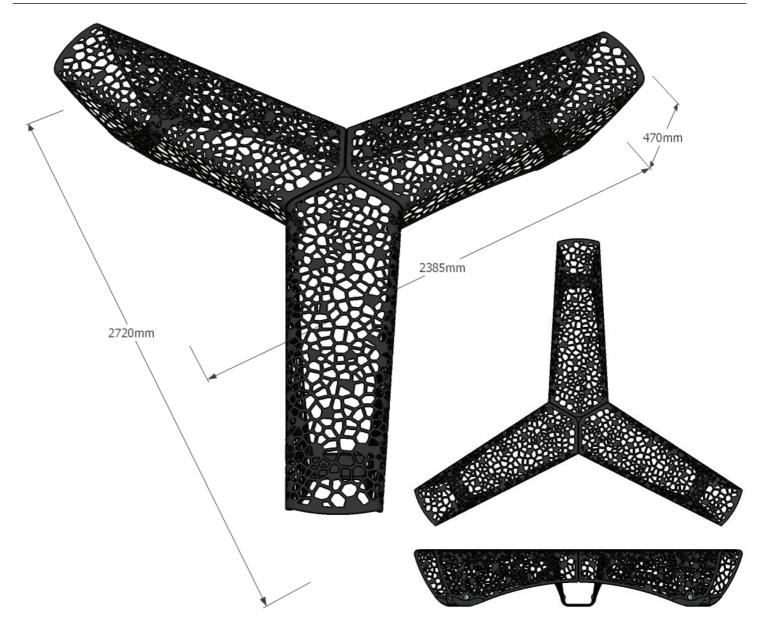

## dimensions

Metric length 2720mm | width 2385mm | height 470mm | Imperial length 8' 11" | width 7' 10" | height 1' 61/2"