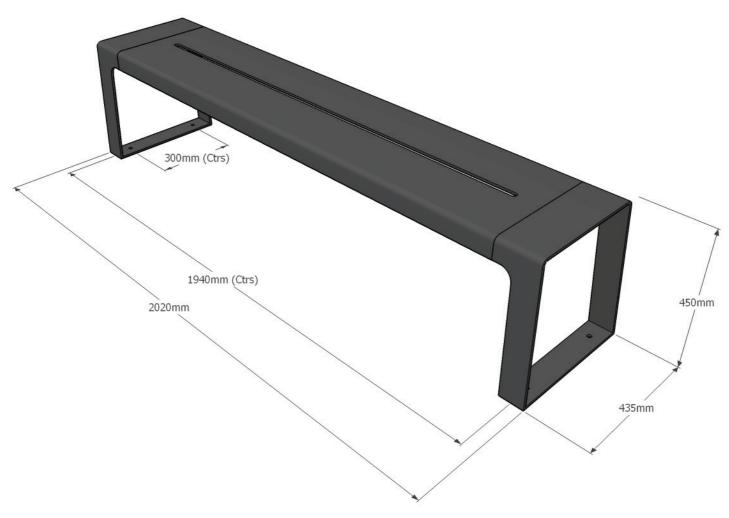

## dimensions

*Metric* length 2020mm l width 435mm l height 450mm *Imperial* length 6' 7<sup>1</sup>/<sub>2</sub>" l width 1' 5" l height 1' 5<sup>1</sup>/<sub>2</sub>"

# fixing centres

1940mm (6' 41/2") x 300mm (12")

# fixing method

4 resin fixed anchors (2 per leg)

# approx weight