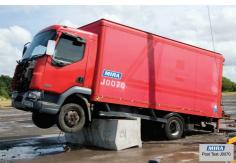

# CAMDEN anti-ram bench









#### **SPECIFICATIONS**

## composition

Bench material - Exposed aggregate concrete. Available effects - White or black smooth concrete; Limestone (shot peened); Yellow granite (shot peened); Blue granite (shot peened); Black granite (shot peened) (Pics - Top L to Bot R) Internal reinforcement - Galvanised steel frame

#### dimensions

Metric length 2700mm | width 805mm | height 780mm\* Imperial length 8' 10½" | width 2' 7½" | height 2' 6½" \*Not including 150mm below ground

approx weight 4050kg

#### finish

Waterproofed / Anti-graffiti

**PAS 68 rating** 

7.5T @ 30mph

## foundation

1 no. pad 2900 x 1000 x 400 mm in C20 concrete (recommendation only)

### handling

Please observe health & safety lifting guidelines. A fork lift or crane will be required for off loading and positioni