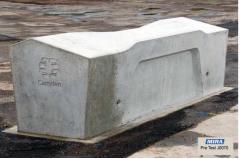

# CAMDEN anti-ram bench

## composition

Bench material - Exposed aggregate concrete. Available effects - White or black smooth concrete; Limestone (shot peened); Yellow granite (shot peened); Blue granite (shot peened); Black granite (shot peened) (Pics - Top L to Bot R) Internal reinforcement - Galvanised steel frame