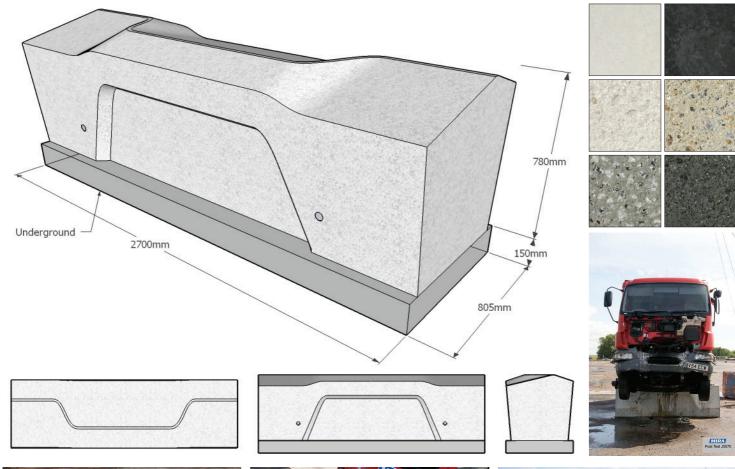

#### dimensions

Metric length 2700mm | width 805mm | height 780mm\* Imperial length 8' 10½" | width 2' 7½" | height 2' 6½" \*Not including 150mm below ground

approx weight 4050kg

## foundation

1 no. pad 2900 x 1000 x 400 mm in C20 concrete (recommendation only)