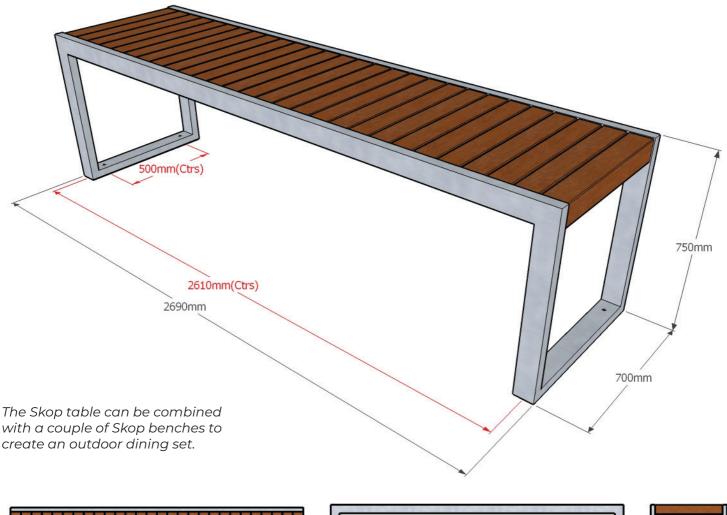

#### **Dimensions**

Metric L 2690mm | width 700mm | height 750mm | mperial L 8' 10" | width 2' 3½" | height 2' 5½"

Approx weight 94kg

## Fixing centres & method

2610mm (8' 7") x 500mm (1' 7½") 4 no. resin fixed anchors (2 per leg)