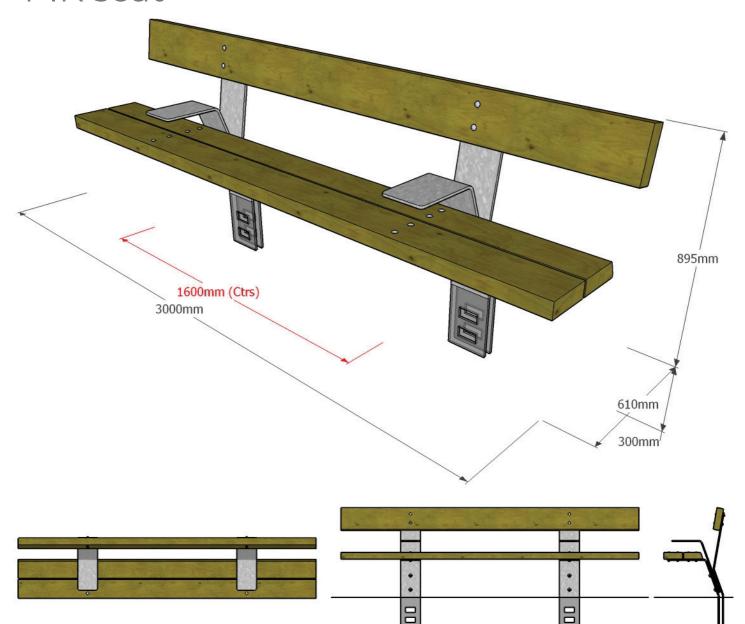

# PIK seat

#### **Dimensions**

Metric L - 3000mm | W - 610mm | H - 895mm\* Imperial L - 9' 10" | W - 2' 0" | H - 2' 11"\* \*Not including +300mm (12") below ground level

Approx weight 168kg

Fixing centres 1600mm (5'3")

# Fixing method

Legs root fixed 300mm (12") below ground level in concrete pads