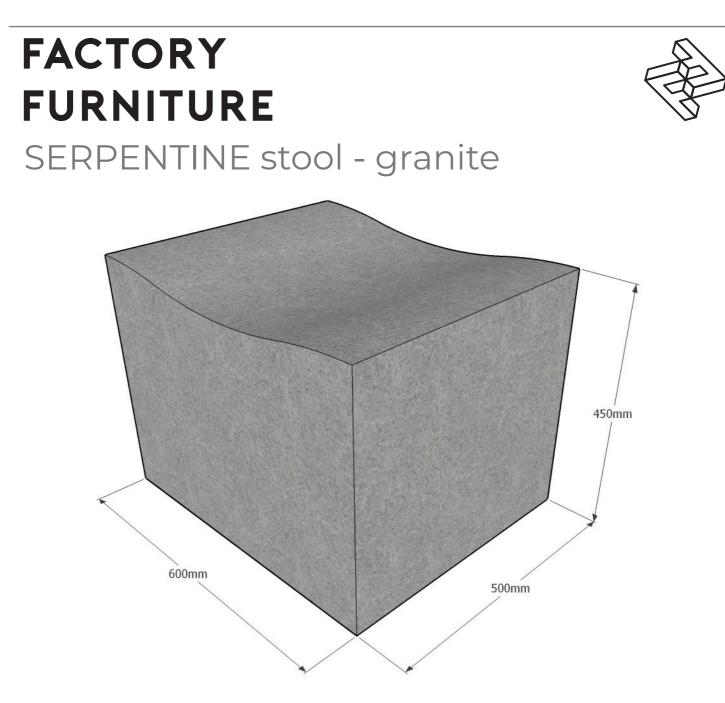

## Dimensions

Metric L 600mm | width 500mm | height 450mm\* Imperial L 1' 11<sup>1</sup>/<sub>2</sub>" | width 1' 7<sup>1</sup>/<sub>2</sub>" | height 1' 5<sup>1</sup>/<sub>2</sub>" \* Not inc. +50mm below ground level for sub-surface fix option