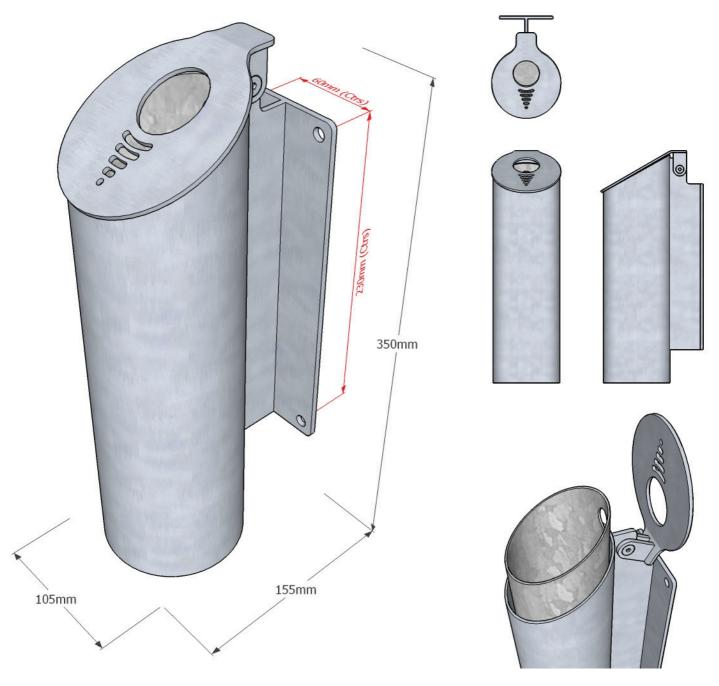

## **SPECIFICATIONS**

Composition

Ashtray body - Satin polished stainless steel Ashtray liner - Galvanised mild steel

**Dimensions** 

L 105mm | width 155mm | height 350mm Metric

Imperial L 4" | width 6" | height 1'2"

Ashtray liner capacity 1.5ltrs **Approx** weight 4.5kg

**Fixing centres** 160mm (2½") x 230mm (9") Fixing method 4 no. sleeve anchors

Handling

Please observe health & safety lifting guidelines.