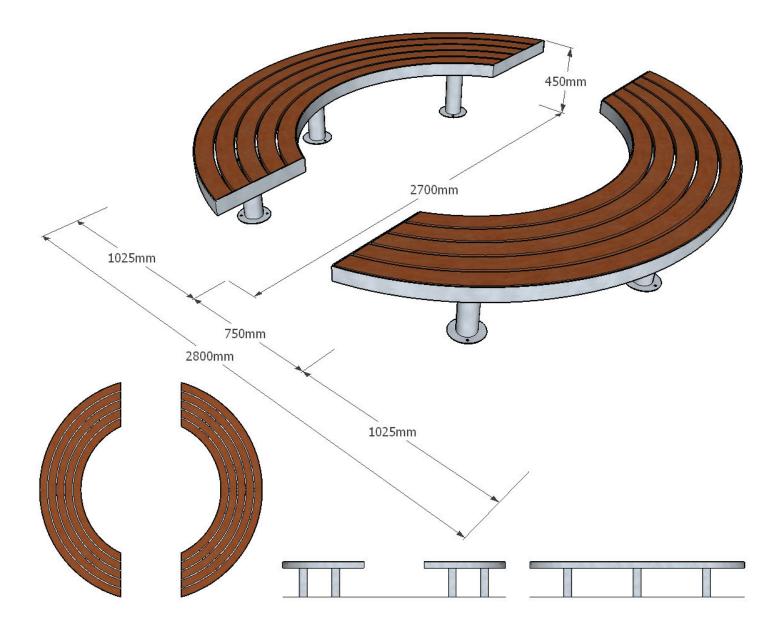

## Dimensions

*Metric* L 2800mm | width 2700mm | height 450mm\* *Imperial* L 9' 2" | width 8' 10½" | height 1' 5½" \*Not inc. +100mm below ground level for sub-surface fix option

#### Fixing centres

See full AutoCAD drawing (available on request)

## Fixing method

2 resin fixed anchors per base (sub-surface option available)