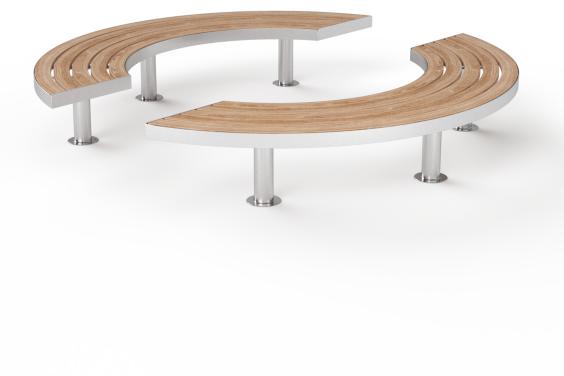

# Tree Access Bench

TECHNICAL SHEET

factoryfurniture.co.uk

#### Composition

Slats - FSC<sup>®</sup> certified tropical hardwood Frame / Base - Stainless steel

# Wood finish

Natural finish as standard. (*Oil or microporous wood-stain available on request*) Satin polished stainless steel