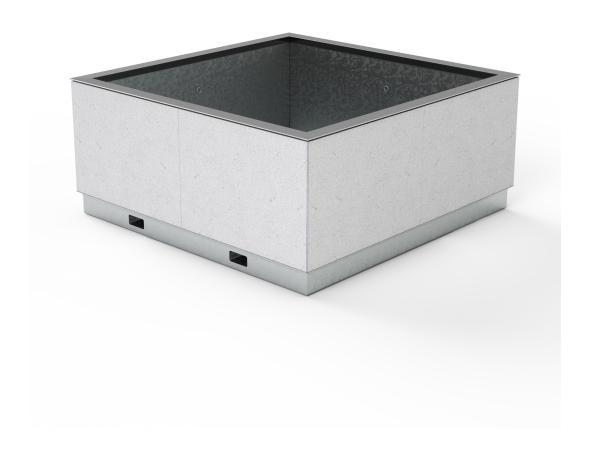

## **FACTORY FURNITURE**

Granite Tree Planter

TECHNICAL SHEET

## Composition

Sides - Flamed finish granite tile

Rim - Satin polished stainless steel

Frame - Hot dip galvanised mild steel

Liner / tile backer panels - Pre-galvanised mild steel

sheet