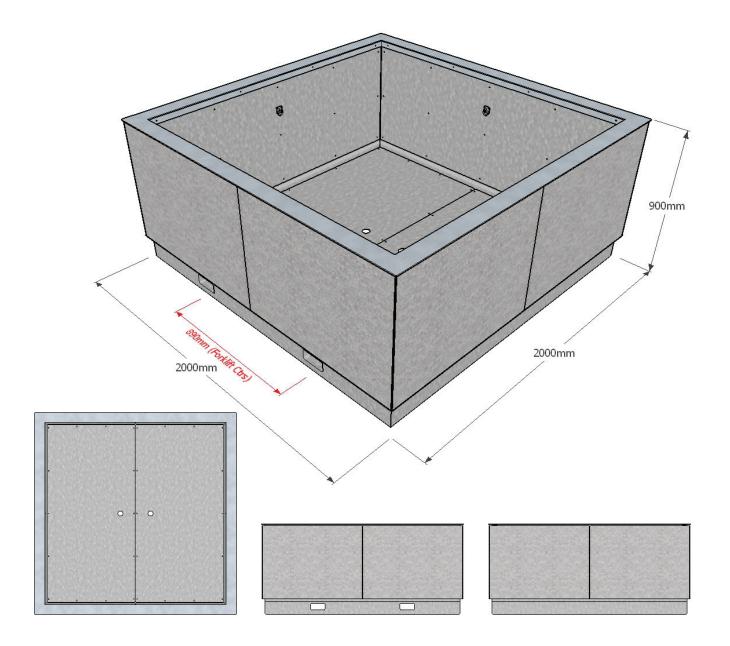

#### **Dimensions**

*Metric* L 2000mm | width 2000mm | height 900mm | *Imperial* L 6' 6½" | width 6' 6½" | height 2' 11½"

# Planter capacity 2300ltrs

Approx weight 1074kg

## Forklift centres

890mm