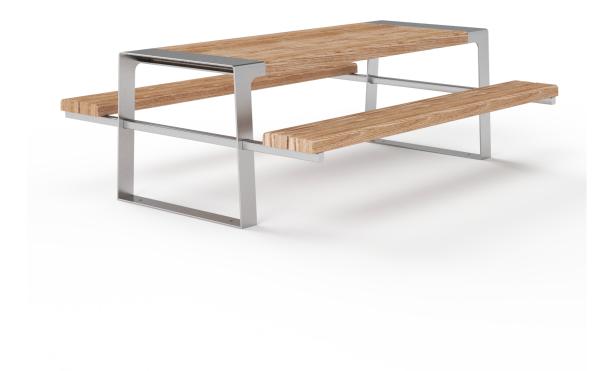

# Murton Picnic Table

TECHNICAL SHEET

## Composition

Slats - FSC® certified tropical hardwood

Frame - Stainless steel or mild steel

## **Finish**

Natural finish as standard. (Oil or microporous woodstain available on request). Stainless steel - satin polished finish. Mild steel option - galvanised and polyester powder-coated