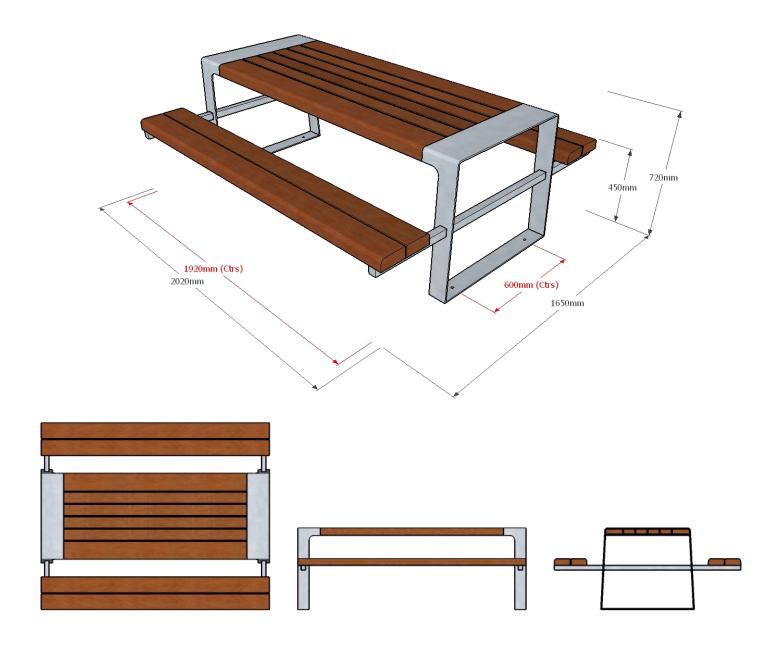

### Dimensions

Metric L 2020mm | width 1650mm | height 720mm Imperial L 6' 71/2" | width 5' 5" | height 2' 41/2"

# Fixing centres

1920mm (6' 3½") x 600mm (1' 11½")