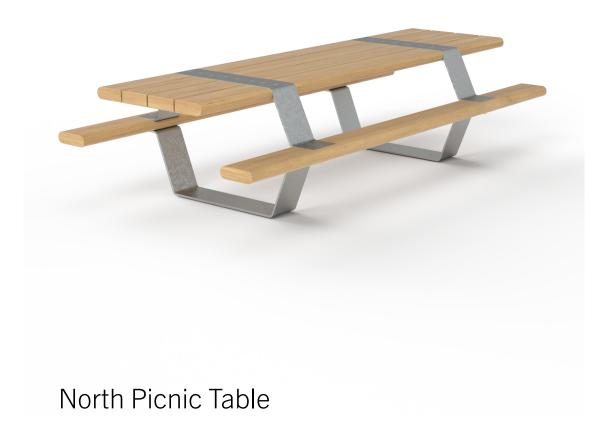

### **FACTORY FURNITURE**



TECHNICAL SHEET





## Composition

Slats - FSC® softwood\*
Frame - Hot-dip galvanised mild steel (option for powder-coated finish)

#### Wood finish

Timber left untreated as standard. \*Option for Shou Sugi Ban (charred) and other FSC timbers available

#### **Dimensions**

*Metric* L 3000mm | width 1480mm | height 735mm *Imperial* L 9' 10" | width 4' 10½" | height 2' 5"

# Approx weight 294kg

## Fixing centres

1680mm (5' 6") x 500mm (1' 7½")

## Fixing method

4 no. sleeve anchors total (freestanding opt available)

#### Foundation

2 no. pads 300 x 300 x 900 mm in C20 concrete (recommendation only)

## Handling

Please observe health and safety lifting guidelines. A fork lift or crane will be required for off-loading and positioning of item

#### Maintenance

Depends on usage and