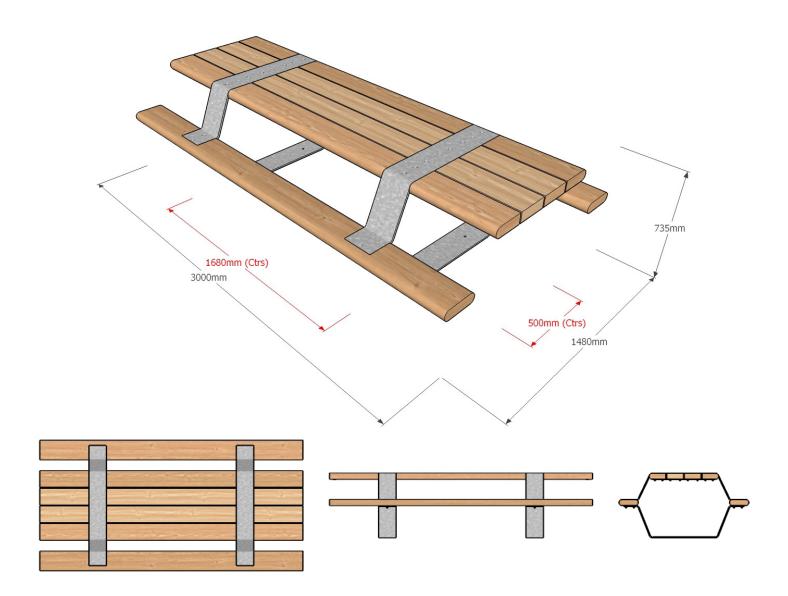

#### **Dimensions**

*Metric* L 3000mm | width 1480mm | height 735mm *Imperial* L 9' 10" | width 4' 10½" | height 2' 5"

## Fixing centres

1680mm (5' 6") x 500mm (1' 7½")