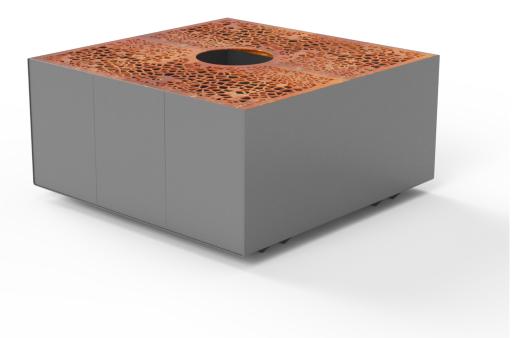

# Osso Planter (1.5x1.5x0.75m)

TECHNICAL SHEET

factoryfurniture.co.uk

# Composition

Planter sides - Aluminium Top panel - Corten Steel

# Finish

Aluminium is polyester powder coated (grey as standard or as per client specification). Corten steel is left untreated.