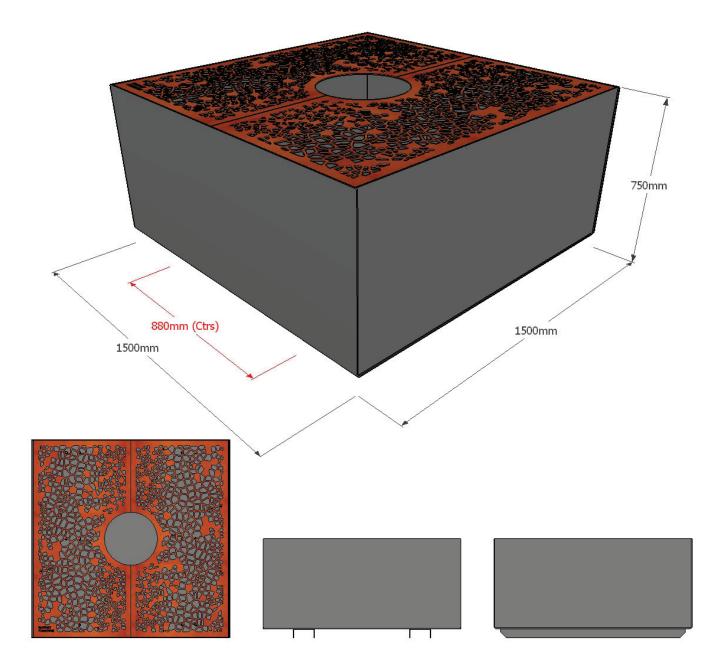

#### Dimensions

*Metric* L - 1500mm | W - 1500mm | H - 750mm *Imperial* L - 4' 11" | W - 4' 11" | H - 2' 5½"

#### Forklift channel centres 880mm (2' 10<sup>1</sup>/2")