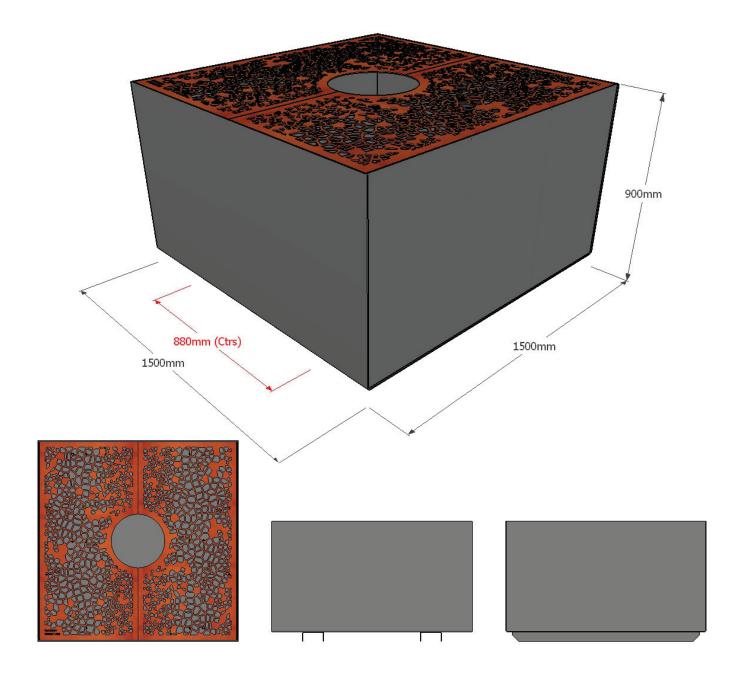

### **Dimensions**

Metric L - 1500mm | W - 1500mm | H - 900mm | mperial L - 4' 11" | W - 4' 11" | H - 2' 11½"

## Forklift channel centres

880mm (2' 10½")