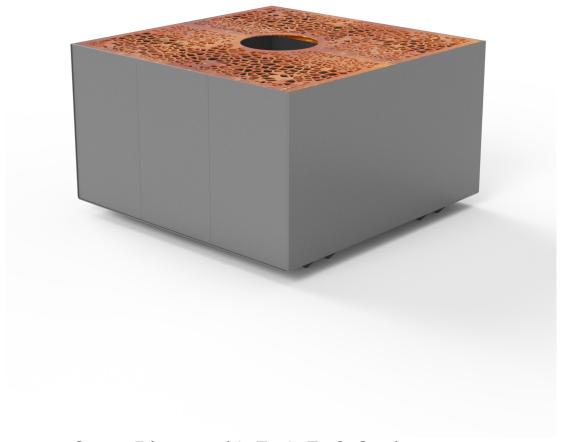

# **FACTORY FURNITURE**

Osso Planter (1.5x1.5x0.9m)

TECHNICAL SHEET

## Composition

Planter sides - Aluminium Top panel - Corten Steel

### Finish

Aluminium is polyester powder coated (grey as standard or as per client specification). Corten steel is left untreated.