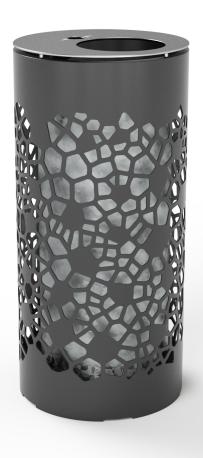

# **FACTORY FURNITURE**

Osso Bin (Small)

TECHNICAL SHEET

#### Composition

Bin - Galvanised & powder-coated mild steel\*
Bin liner - Galvanised mild steel
Bin lid - Satin polished stainless steel - hinged for access to removable bin liner

## **Dimensions**

Metric L 400mm | width 400mm | height 850mm | mperial L 1' 3½" | width 1' 3½" | height 2' 9½"

# Bin liner capacity 55ltrs

Approx weight 27kg