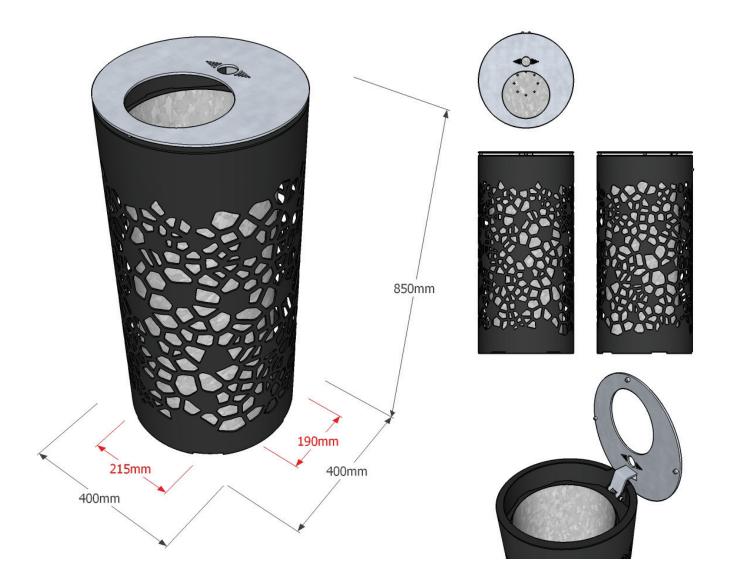

## **Dimensions**

Metric L 400mm | width 400mm | height 850mm | mperial L 1' 3½" | width 1' 3½" | height 2' 9½"

# Fixing centres & method

215mm (8½") x 190mm (7½") 3 no. sleeve anchors (concealed in base)