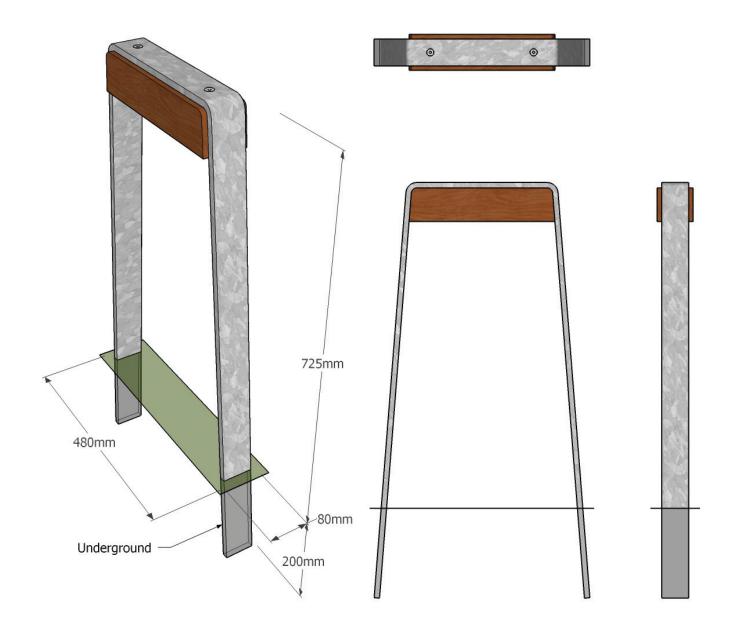

#### **Dimensions**

Metric L 480mm | width 80mm | height 725mm \*\* Imperial L 1' 7" | width 3" | height 2' 4½" \*\*

\*\* Not inc. +200mm (8") below ground level for sub-surface fix

# Approx weight 14kg

# Fixing method

Root fixed 200mm (8") below ground level

## Foundation

1 no. pad  $600 \times 300 \times 400$  mm in C20 concrete (recommendation only)