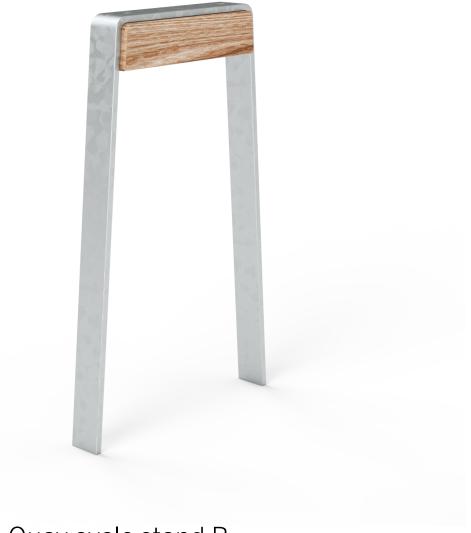

# **FACTORY FURNITURE**

Quay cycle stand B

TECHNICAL SHEET

## Composition

Slats - FSC® certified tropical hardwood
Frame - Galvanised mild steel

Frame - Galvanised mild steel (option for powder-coat available\*)

#### **Dimensions**

Metric L 480mm | width 80mm | height 725mm \*\* Imperial L 1' 7" | width 3" | height 2' 4½" \*\*

\*\* Not inc. +200mm (8") below ground level for sub-surface fix