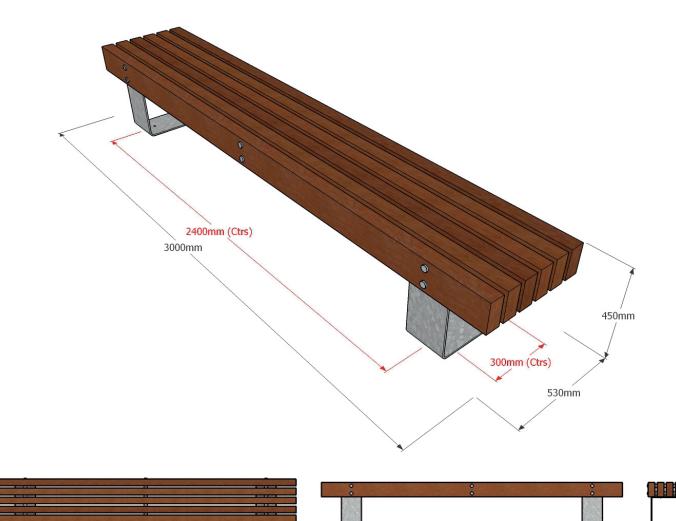

## Dimensions

Metric L - 3000mm | W - 530mm | H - 450mm Imperial L - 9' 10" | W - 1' 9" | H - 1' 51/2"

## Fixing centres & method

2400mm (7' 10<sup>1</sup>/<sub>2</sub>") x 300mm (12") - Legs fixed with 2 off resin anchors per leg