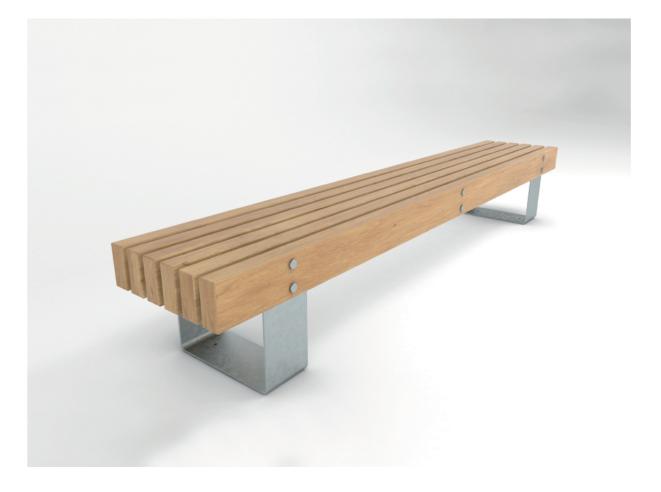

## Composition

Slats - FSC<sup>®</sup> certified tropical hardwood or FSC® certified tanalised softwood

Frame - Hot dipped galvanised mild steel

## Wood finish

Natural finish as standard. (Oil or microporous woodstain available on request). Tanalised finish left untreated as standard.