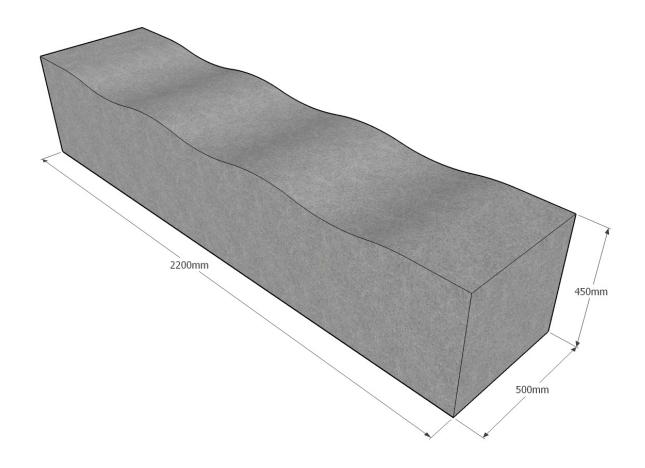

#### Dimensions

Metric L 2200mm | width 500mm | height 450mm\* Imperial L 7' 2½" | width 1' 7½" | height 1' 5½" \*Not inc. +50mm below ground level for sub-surface fix option

#### Approx weight

1297kg (1445kg sub-surface option)