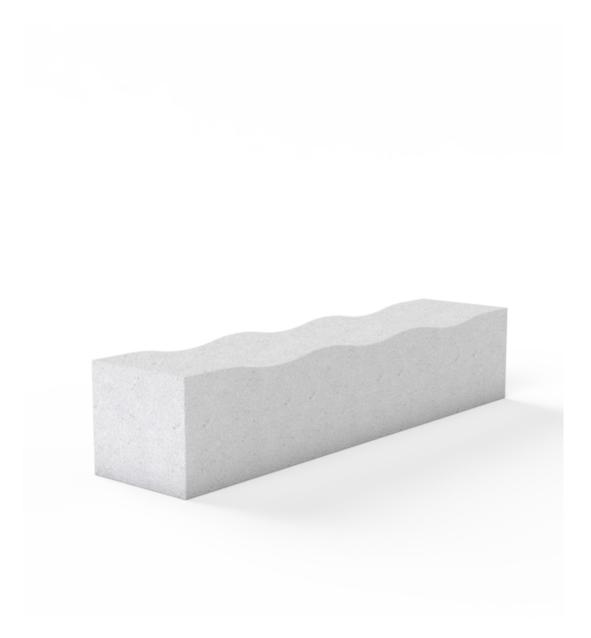

## Serpentine Granite Bench

TECHNICAL SHEET

factoryfurniture.co.uk

### Composition

Seat material - Silver grey granite

Finish Bush hammered

#### Dimensions

Metric L 2200mm | width 500mm | height 450mm\* Imperial L 7' 2½" | width 1' 7½" | height 1' 5½" \*Not inc. +50mm below ground level for sub-surface fix option