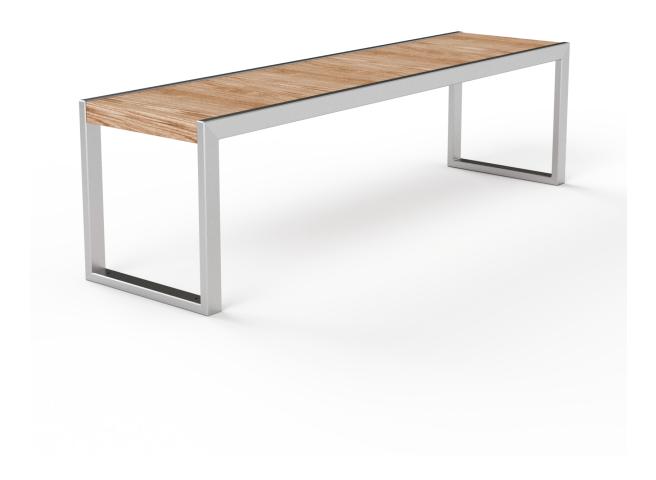

## **FACTORY FURNITURE**

Skop Table

TECHNICAL SHEET

Responsible orest Management

FSC® C005669

Slats - FSC® certified tropical hardwood or FSC® certified oak

Frame - Satin polished stainless steel (polyester powder- coated option available)

Timber - Natural finish as standard. (Oil or microporous woodstain available on request).