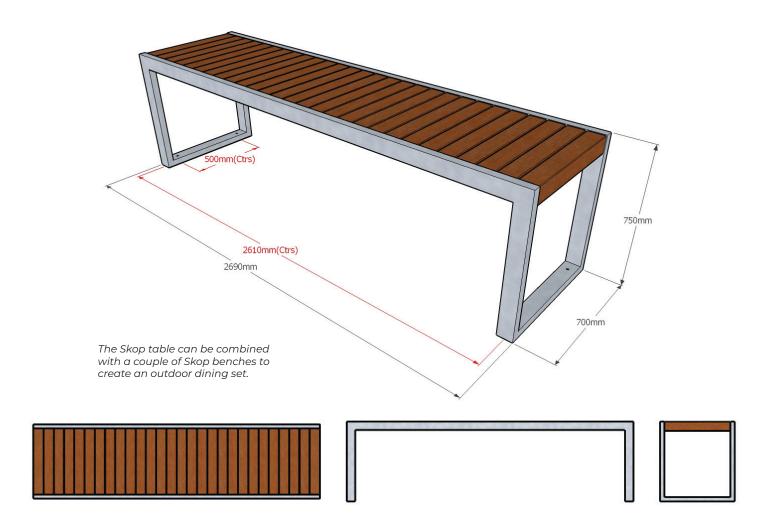

### **Dimensions**

Metric L 2690mm | width 700mm | height 750mm | mperial L 8' 10" | width 2' 3½" | height 2' 5½"

## Fixing centres & method

2610mm (8' 7") x 500mm (1'  $7\frac{1}{2}$ ") 4 no. resin fixed anchors (2 per leg)