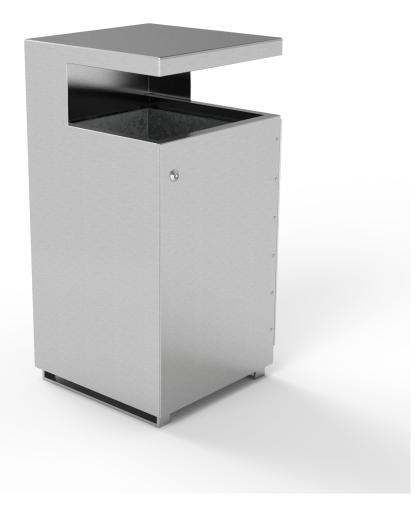

# Composition

*Bin* - Satin polished stainless steel **Bin liner** - Galvanised mild steel

#### Dimensions

*Metric* L 450mm | width 450mm | height 900mm *Imperial* L 1' 5½" | width 1' 5½" | height 2' 11½"

Bin liner capacity 90ltrs

Approx weight 50kg