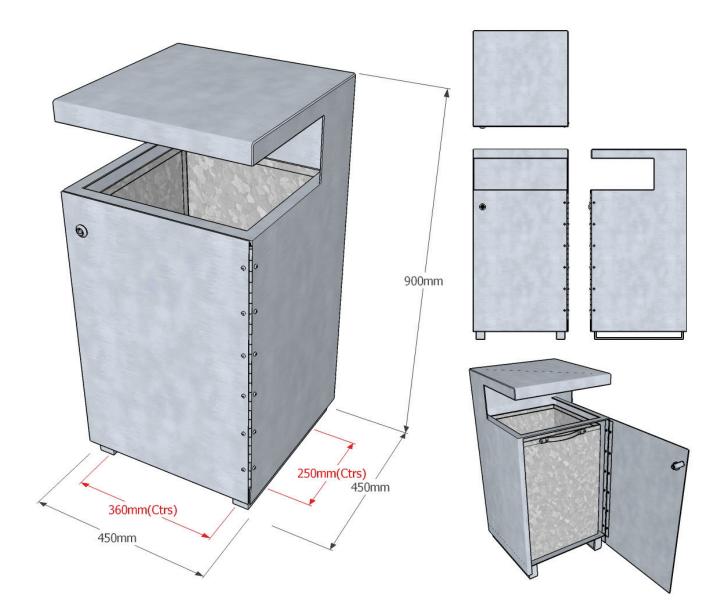

#### Dimensions

*Metric* L 450mm | width 450mm | height 900mm *Imperial* L 1' 5½" | width 1' 5½" | height 2' 11½"

Bin liner capacity 90ltrs

Approx weight 50kg

# Fixing centres & method

360mm (1' 2") x 250mm (10") 4 no. sleeve anchors (concealed in base)