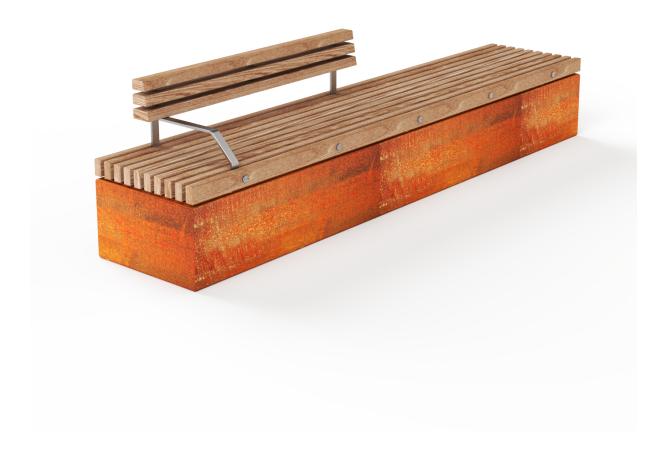

## Composition

Slats - FSC® certified tropical hardwood with aluminium endcaps & spacers

### **Finishes**

Timber - Natural finish as standard. (Oil or microporous woodstain available on request).

### **Dimensions**

Metric L - 3000mm | W - 610mm | H - 765mm Imperial L - 9' 10" | W - 2' 0" | H - 2' 6"

# Approx weight 293kg