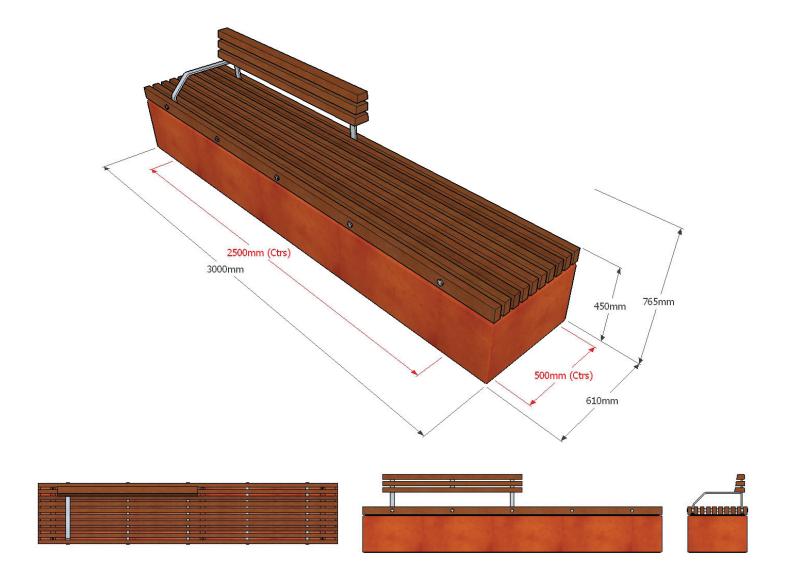

### **Dimensions**

Metric L - 3000mm | W - 610mm | H - 765mm Imperial L - 9' 10" | W - 2' 0" | H - 2' 6"

## Fixing centres & method

2500mm (8' 3") x 500mm (1'  $7\frac{1}{2}$ ") -4 no. sleeve anchors

### Foundation

2 no. pads  $400 \times 700 \times 400 \text{ mm}$  in C20 concrete (recommendation only)