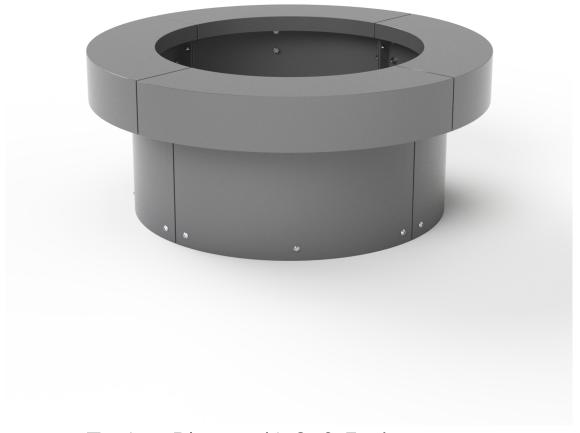

## **FACTORY FURNITURE**

Tophat Planter (1.2x0.5m)

TECHNICAL SHEET

#### Composition

Galvanised mild steel\* or option for Corten steel

#### Finish

Polyester powder coated finish (colour - grey as standard or to customer specification)