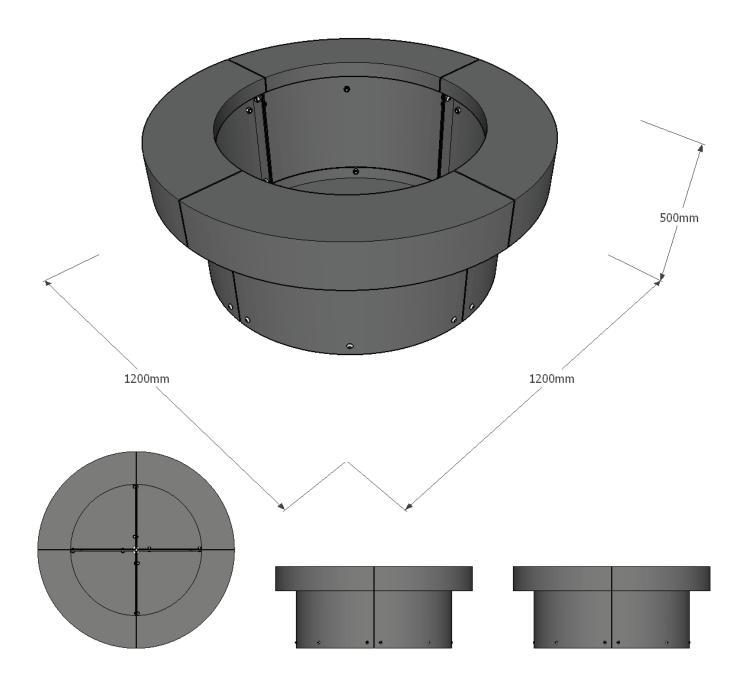

#### **Dimensions**

Metric L 1200mm | width 1200mm | height 500mm | mperial L 3' 11½" | width 3' 11½" | height 1' 7½"

# Approx weight 141kg

Planter capacity 300ltrs