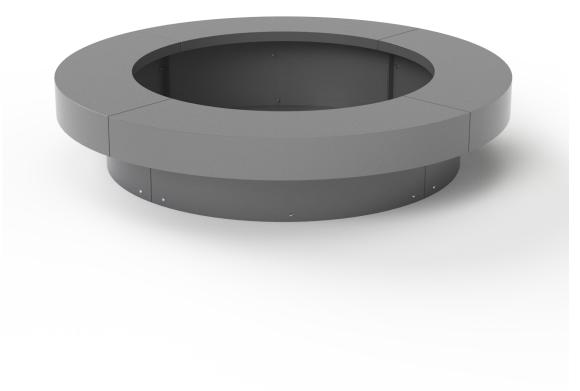

# Tophat Planter (2.4x0.5m)

TECHNICAL SHEET

factoryfurniture.co.uk

# Composition

Galvanised mild steel\* or option for Corten steel

#### Finish

Polyester powder coated finish (colour - grey as standard or to customer specification)

### Dimensions

Metric L 2400mm | width 2400mm | height 500mm Imperial L 7' 10½" | width 7' 10½" | height 1' 7½"

Approx weight

Planter capacity 1200ltrs