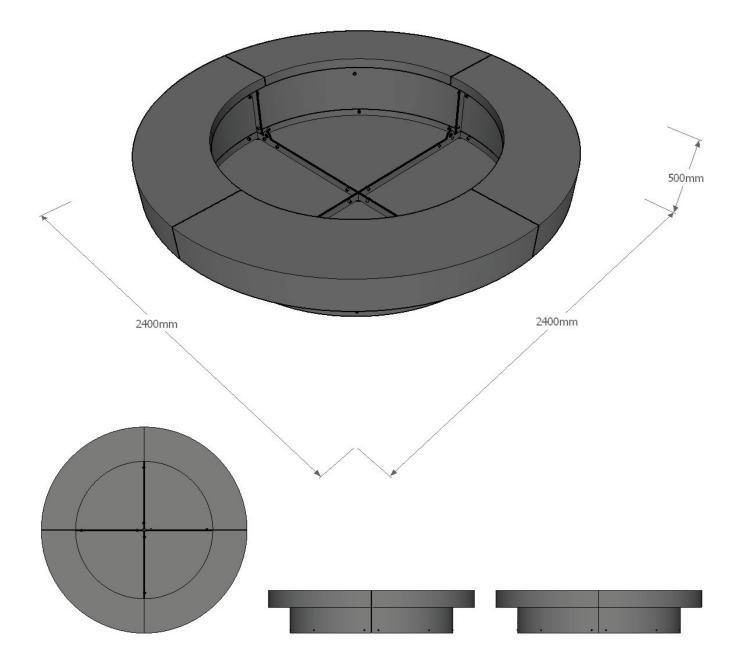

### Dimensions

Metric L 2400mm | width 2400mm | height 500mm Imperial L 7' 10½" | width 7' 10½" | height 1' 7½"

Approx weight

Planter capacity 1200ltrs

\*Please note that when a powdercoat is applied over a hot dip gal Metric L 2400mm | width 2400mm | height 500mm

Imperial L 7' 10<sup>1</sup>/<sub>2</sub>" | width 7' 10<sup>1</sup>/<sub>2</sub>" | height 1' 7<sup>1</sup>/<sub>2</sub>" vanised surface pinholing can occur in the surface finish - this is not considered a defect