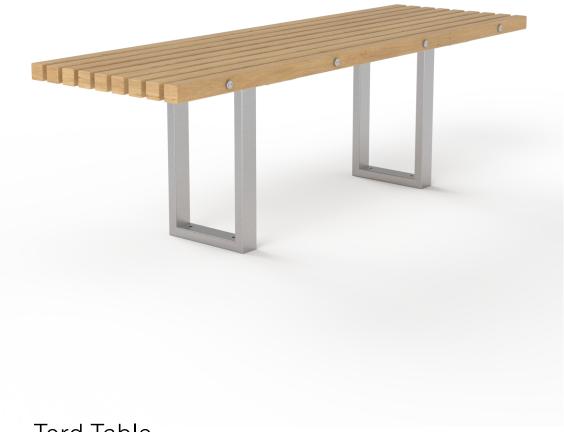

## **FACTORY FURNITURE**

Tord Table

TECHNICAL SHEET

# Composition

Slats - FSC® certified tropical hardwood and aluminium spacers Bases - Satin polished stainless steel

#### Wood finish

Natural finish as standard. (Oil or microporous woodstain available on request)

### Dimensions

Metric L - 2300mm | W - 730mm | H - 725mm Imperial L - 7' 6½" | W - 2' 4½" | H - 2' 4½"