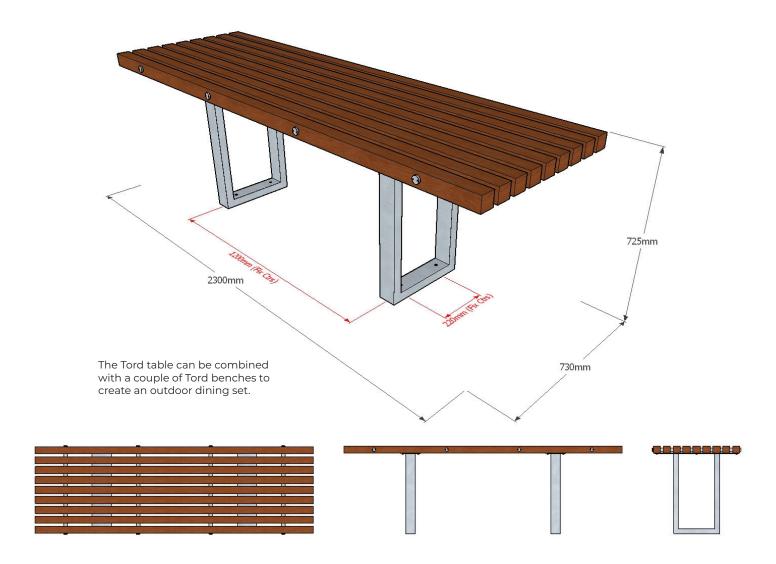

# Composition

Slats - FSC® certified tropical hardwood and aluminium spacers Bases - Satin polished stainless steel

#### Wood finish

Natural finish as standard. (Oil or microporous woodstain available on request)

### Dimensions

Metric L - 2300mm | W - 730mm | H - 725mm Imperial L - 7' 6½" | W - 2' 4½" | H - 2' 4½"

## Fixing centres

1200mm (3' 11") x 220mm (8½")

## Fixing method

Legs fixed with 2 resin anchors per leg