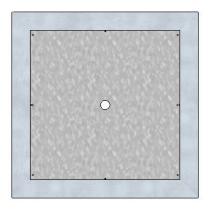

## Composition

Sides - FSC® certified tropical hardwood Rim - Satin polished stainless steel Frame - Hot dip galvanised mild steel Liner - Pre-galvanised mild steel sheet

#### Approx weight 329kg

Planter liner capacity 500ltrs