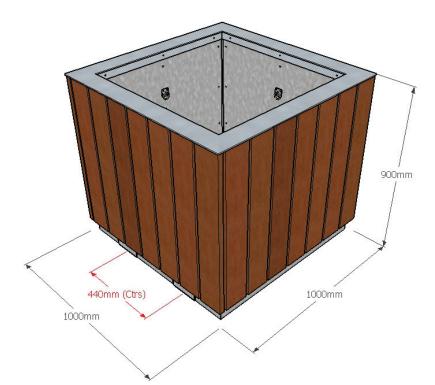

### Dimensions

Metric L 1000mm | width 1000mm | height 900mm Imperial L 3' 31/2" | width 3' 31/2" | height 2' 111/2"

### Forklift centres 440mm (1' 5½")