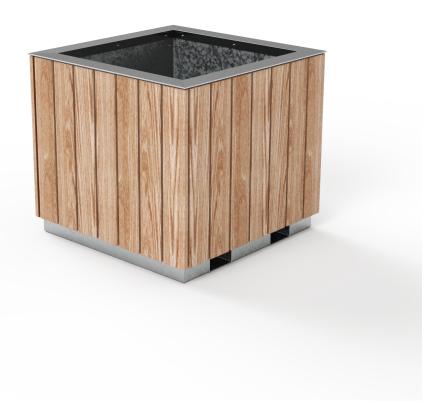

# Tree Planter (1.0m)

TECHNICAL SHEET

factoryfurniture.co.uk

## Composition

Sides - FSC® certified tropical hardwood Rim - Satin polished stainless steel Frame - Hot dip galvanised mild steel Liner - Pre-galvanised mild steel sheet

# Wood finish

Timber - Natural finish as standard. (Oil or microporous woodstain available on request)