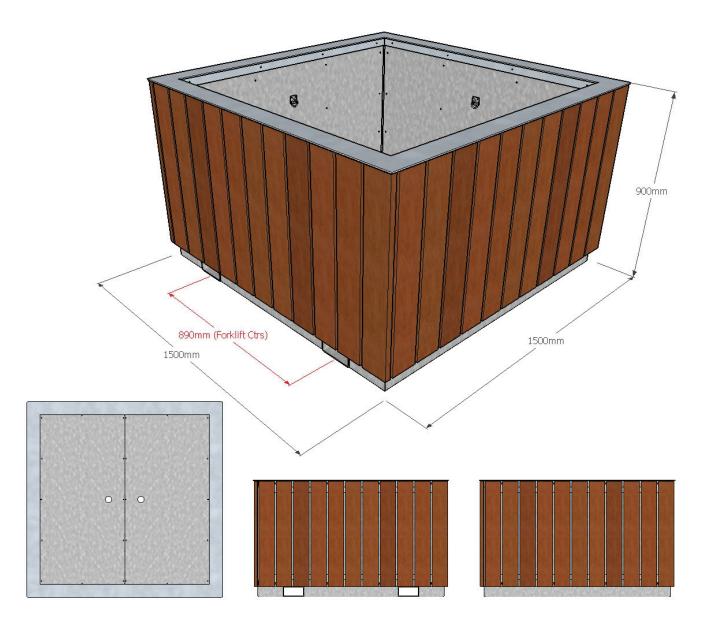

#### Dimensions

*Metric* L 1500mm | width 1500mm | height 900mm *Imperial* L 4' 11" | width 4' 11" | height 2' 11½"

Approx weight 525kg

Planter liner capacity 1300ltrs

#### Forklift centres 890mm (2' 11")