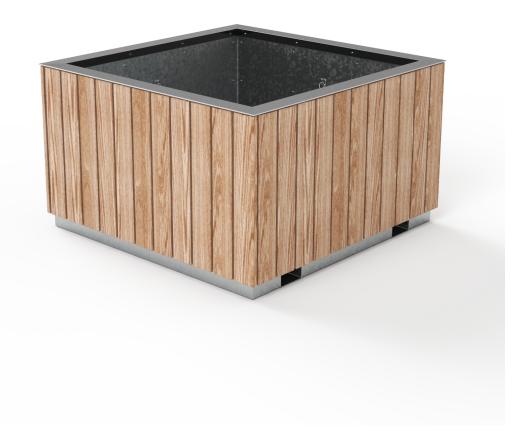

#### Composition

Sides - FSC® certified tropical hardwood Rim - Satin polished stainless steel Frame - Hot dip galvanised mild steel Liner - Pre-galvanised mild steel sheet

## Wood finish

Timber - Natural finish as standard. (*Oil or microporous woodstain available on request*)

#### Dimensions

*Metric* L 1500mm | width 1500mm | height 900mm *Imperial* L 4' 11" | width 4' 11" | height 2' 11½"

Approx weight 525kg

Planter liner capacity 1300ltrs