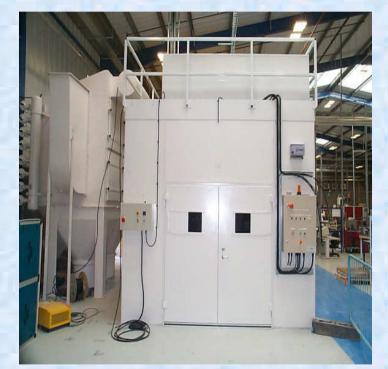

#### **Acoustic Enclosures**

- High Specification Metal Acoustic Panel Construction
- Noise Reduction To Less
  Than 80 dBa @ 1 metre
- Wide Roof & Front Access Doors
- Load Bearing Mezzanine Roof For Additional Storage
- Complete Site Installation.