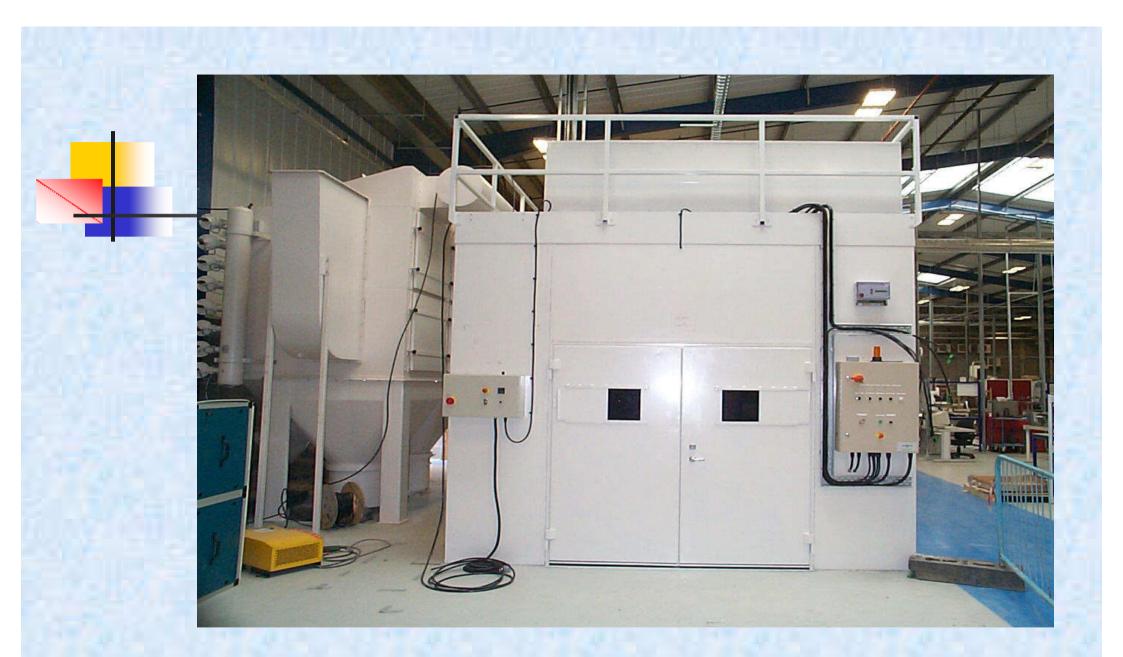

#### **Acoustic Enclosures**

- High Specification Metal Acoustic Panel Construction
- Noise Reduction To Less
  Than 80 dBa @ 1 metre
- Wide Roof & Front Access Doors
- Load Bearing Mezzanine Roof For Additional Storage
- Complete Site Installation.