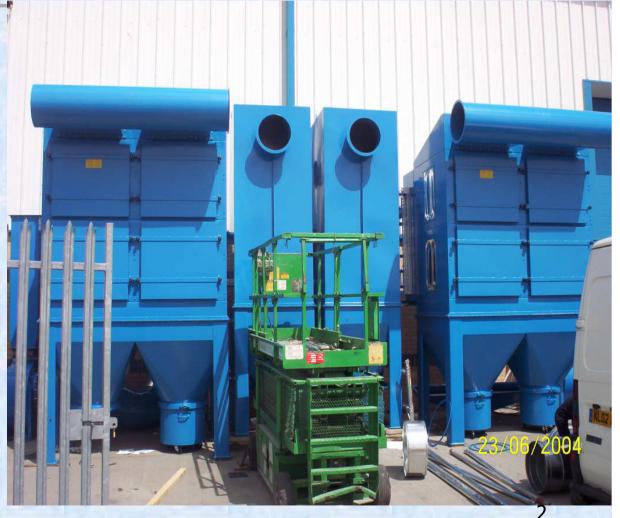

### **Dust Extraction Equipment**

High Efficiency Reverse Jet Cartridge Filter Units

É.

- Secondary HEPA Filters For Energy Saving Return Air
- Turnkey Packages Including Fans, Ducting and Controls
- Total Filter Management Packages