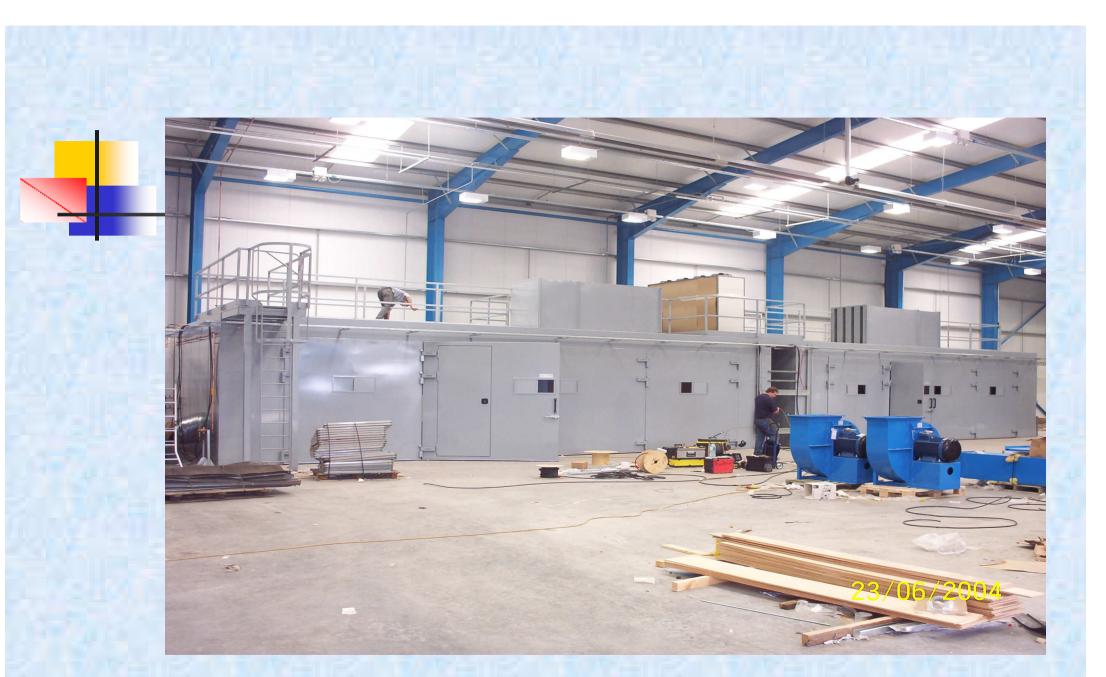

#### **Acoustic Enclosures**

- High Specification Metal Acoustic Panel Construction
- Noise Reduction To Less
  Than 80 dBa @ 1 metre
- Wide Roof & Front Access Doors
- Load Bearing Mezzanine Roof For Additional Storage
- Complete Site Installation.