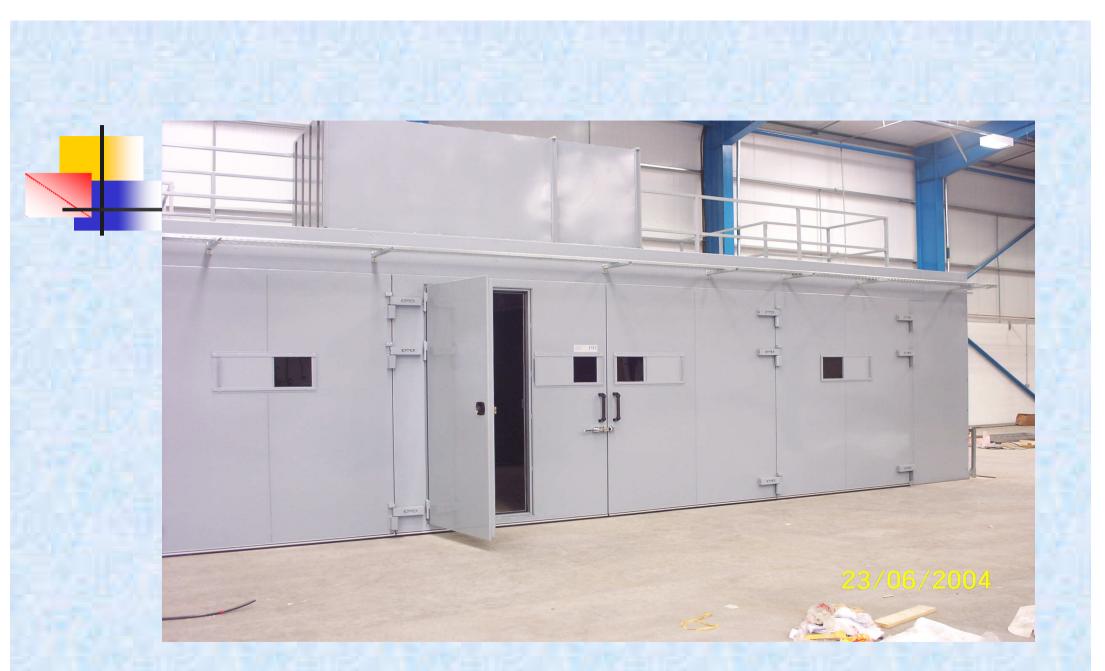

#### **Acoustic Enclosures**

- High Specification Metal Acoustic Panel Construction
- Noise Reduction To Less
  Than 80 dBa @ 1 metre
- Wide Roof & Front Access Doors
- Load Bearing Mezzanine Roof For Additional Storage
- Complete Site Installation.