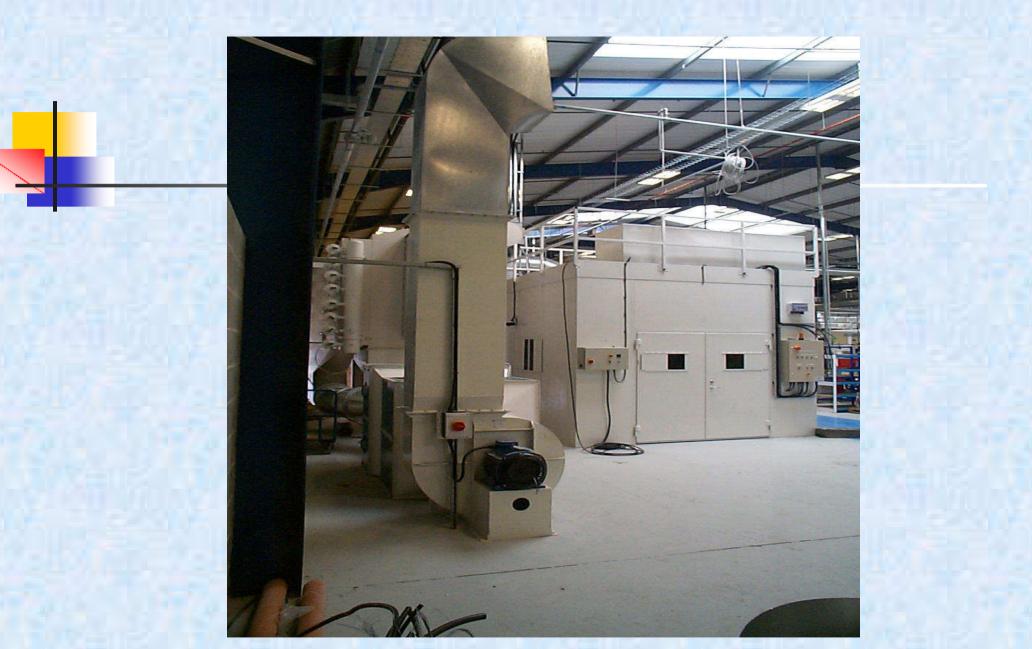

#### **Acoustic Enclosures**

- High Specification Metal Acoustic Panel Construction
- Noise Reduction To Less
  Than 80 dBa @ 1 metre
- Wide Roof & Front Access Doors
- Load Bearing Mezzanine Roof For Additional Storage
- Complete Site Installation.

### **Dust Extraction Equipment**

High Efficiency Reverse Jet Cartridge Filter Units

É.

- Secondary HEPA Filters For Energy Saving Return Air
- Turnkey Packages Including Fans, Ducting and Controls
- Total Filter Management Packages