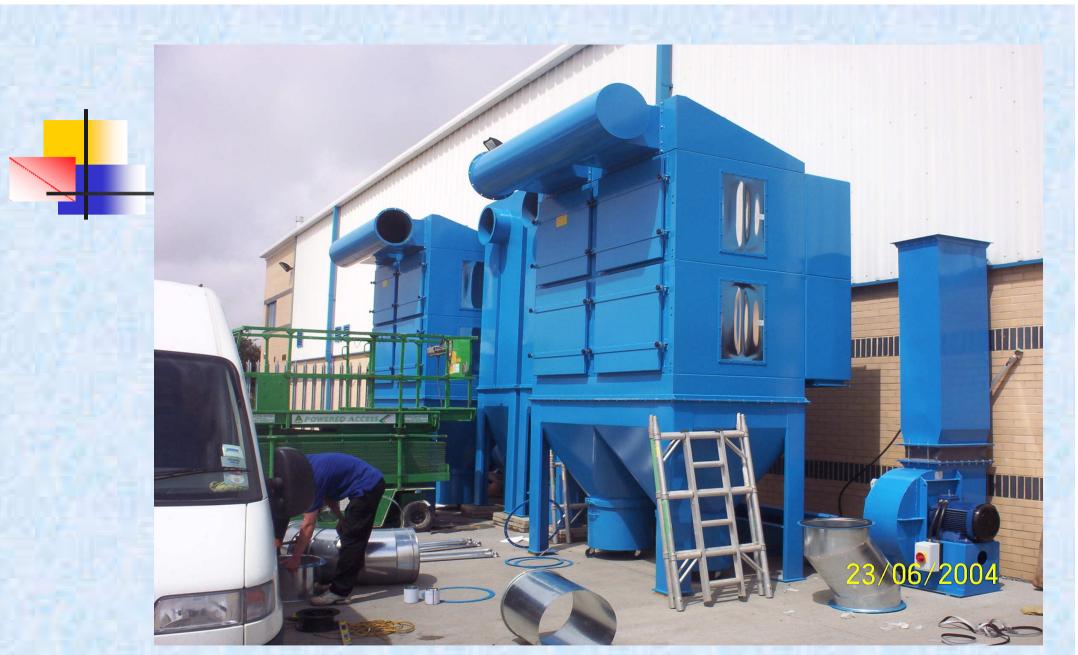

### **Dust Extraction Equipment**

High Efficiency Reverse Jet Cartridge Filter Units

É.

- Secondary HEPA Filters For Energy Saving Return Air
- Turnkey Packages Including Fans, Ducting and Controls
- Total Filter Management Packages

# **Control Packages**

Total Filter Management

- Turnkey Control Systems For Booth & Dust Extraction Unit
- Complete Electrical Installation
- Gas Detectors & Safety Interlocks