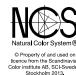

Thanks to Formica Infiniti<sup>®</sup> Worktop's advanced technology, even dark work surfaces like Diamond Black remain looking pristine, for that ultra-modern, high fashion finish. The Infiniti technology enhances the illusion of depth – these surfaces will look like they have been created from stone materials. The darker the colour, the more you will benefit from the anti-fingerprint technology, and the monolithic look of the black worktop is colour-coordinated with the same colour upstand and contrasted by a glossy Wasabi splashback.