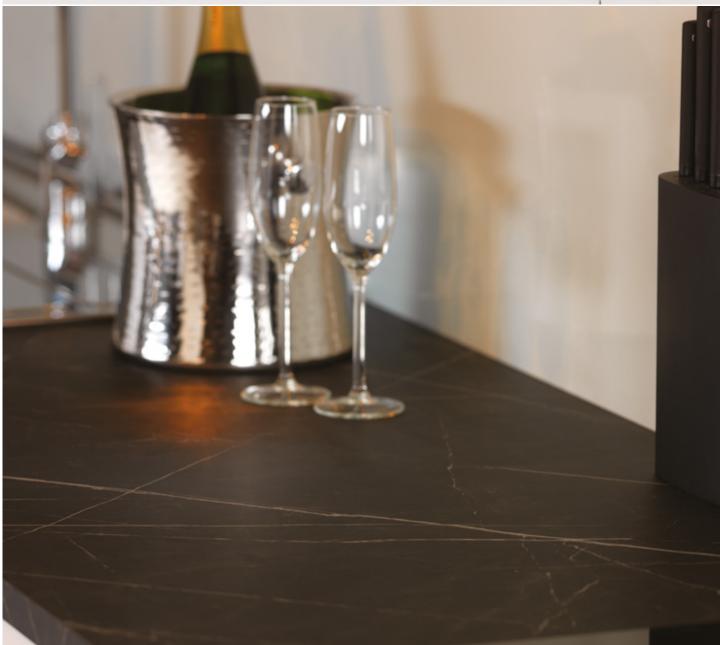

Thanks to Formica Infiniti<sup>®</sup> Worktop's advanced technology, even dark work surfaces like Diamond Black remain looking pristine, for that ultra-modern, high fashion finish. The Infiniti technology enhances the illusion of depth – these surfaces will look like they have been created from stone materials. The darker the colour, the more you will benefit from the anti-fingerprint technology, and the monolithic look of the black worktop is colour-coordinated with the same colour upstand and contrasted by a glossy Wasabi splashback.

Images showcase a kitchen Interior featuring a FT2253 Diamond Black Formica Infiniti<sup>®</sup> worktop with a matching upstand, including close-up detail shots of the decor, the 22mm Formica Infiniti<sup>®</sup> Edge profile and the Absolute Matte surface.