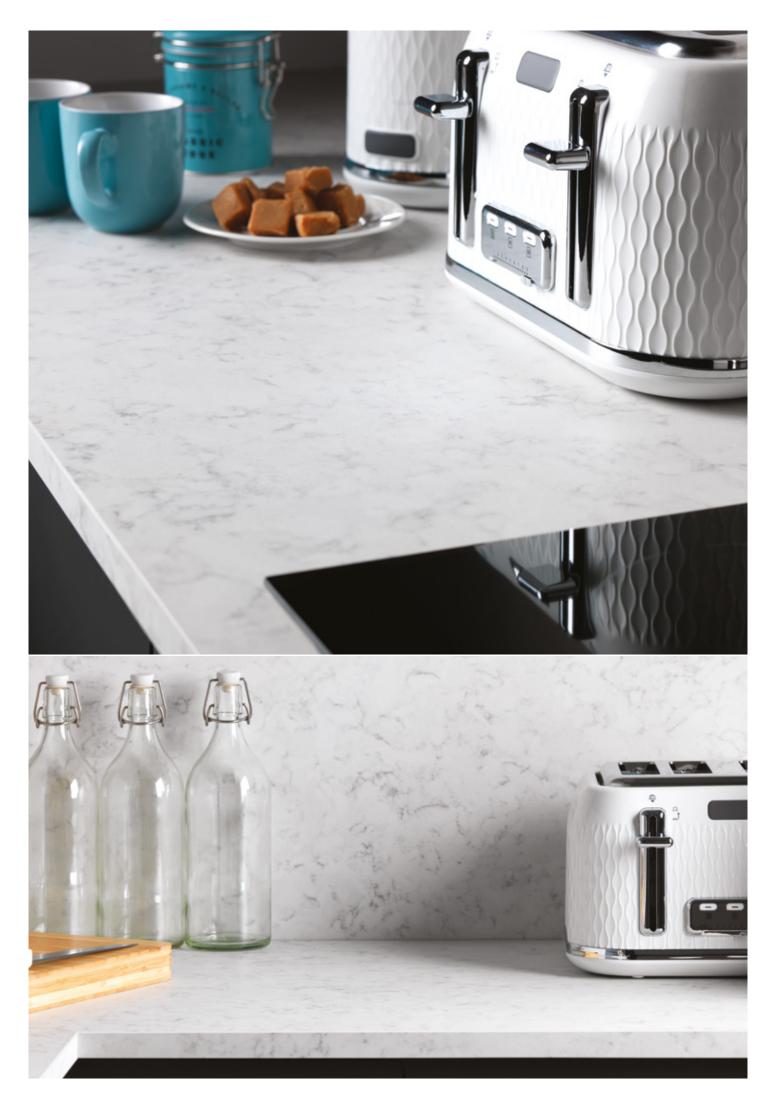

Thanks to Formica Infiniti<sup>®</sup> Worktop's advanced technology, even dark work surfaces like Diamond Black remain looking pristine, for that ultra-modern, high fashion finish. The Infiniti technology enhances the illusion of depth – these surfaces will look like they have been created from stone materials. The darker the colour, the more you will benefit from the anti-fingerprint technology, and the monolithic look of the black worktop is colour-coordinated with the same colour upstand and contrasted by a glossy Wasabi splashback.

Images showcase a kitchen Interior featuring a FT2253 Diamond Black Formica Infiniti<sup>®</sup> worktop with a matching upstand, including close-up detail shots of the decor, the 22mm Formica Infiniti<sup>®</sup> Edge profile and the Absolute Matte surface.