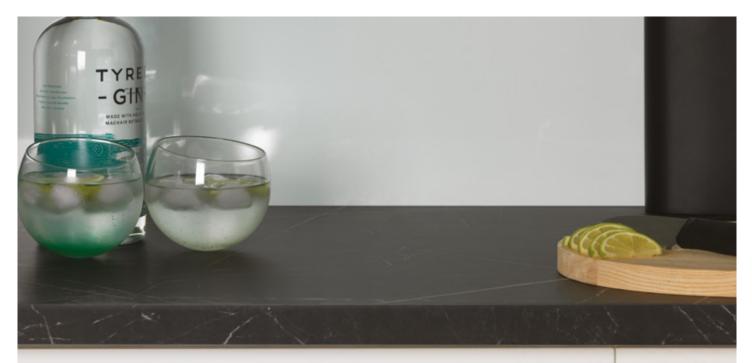

Thanks to Formica Infiniti<sup>®</sup> Worktop's advanced technology, even dark work surfaces like Diamond Black remain looking pristine, for that ultra-modern, high fashion finish. The Infiniti technology enhances the illusion of depth – these surfaces will look like they have been created from stone materials. The darker the colour, the more you will benefit from the anti-fingerprint technology, and the monolithic look of the black worktop is colour-coordinated with the same colour upstand and contrasted by a glossy Wasabi splashback.

Images showcase a kitchen Interior featuring a FT2253 Diamond Black Formica Infiniti<sup>®</sup> worktop with a matching upstand, including close-up detail shots of the decor, the 22mm Formica Infiniti<sup>®</sup> Edge profile and the Absolute Matte surface.