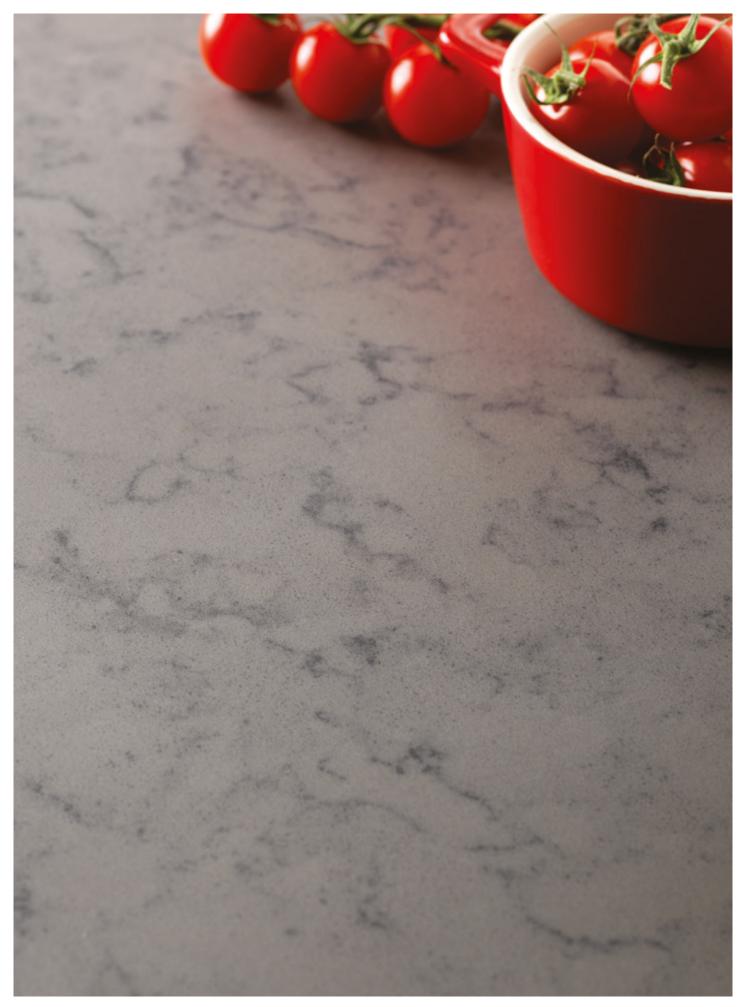

Formica Infiniti® Worktops in Nero Grafite brings together the elegance of black marble with luxurious large white veining, paired with a low lustre, silk touch surface for a truly contemporary look. With a straight edge, it creates a clean, sharp line.

With delicate marbling, warm colours and featuring the soft-to-the-touch Absolute Matte finish, the grey Neo Cyclone offers an enduring and durable work surface which has anti-microbial and anti-fingerprint technology as standard. Grey is the new beige in kitchens, and growing in popularity, as it offers versatility and flexible choices.