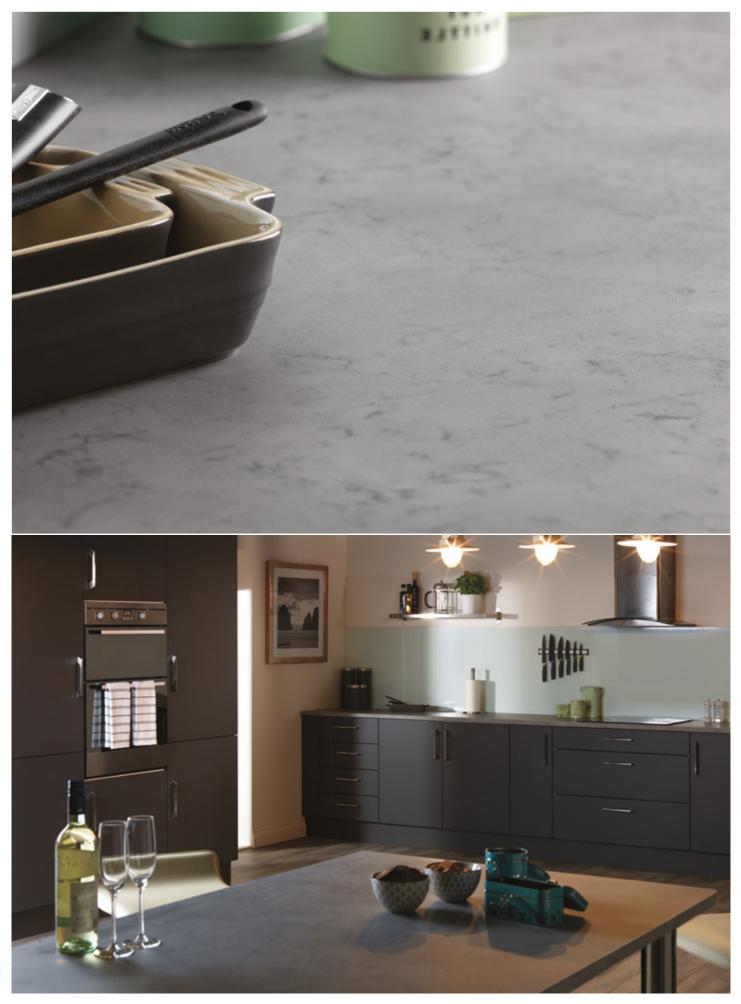

Formica Infiniti® Worktops in Nero Grafite brings together the elegance of black marble with luxurious large white veining, paired with a low lustre, silk touch surface for a truly contemporary look. With a straight edge, it creates a clean, sharp line.

With delicate marbling, warm colours and featuring the soft-to-the-touch Absolute Matte finish, the grey Neo Cyclone offers an enduring and durable work surface which has anti-microbial and anti-fingerprint technology as standard. Grey is the new beige in kitchens, and growing in popularity, as it offers versatility and flexible choices.