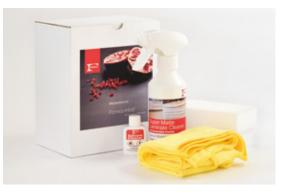

#### Take care of your Formica Infiniti® worktop

- To help to keep your Formica Infiniti® worktop in perfect order, we offer the Formica Group After Care Kit, which includes:
- Formica Super Matte cleaner and micro-fibre cloth
- Melamine foam sponges
- Acetone cleaner
- Cleaning instructions.