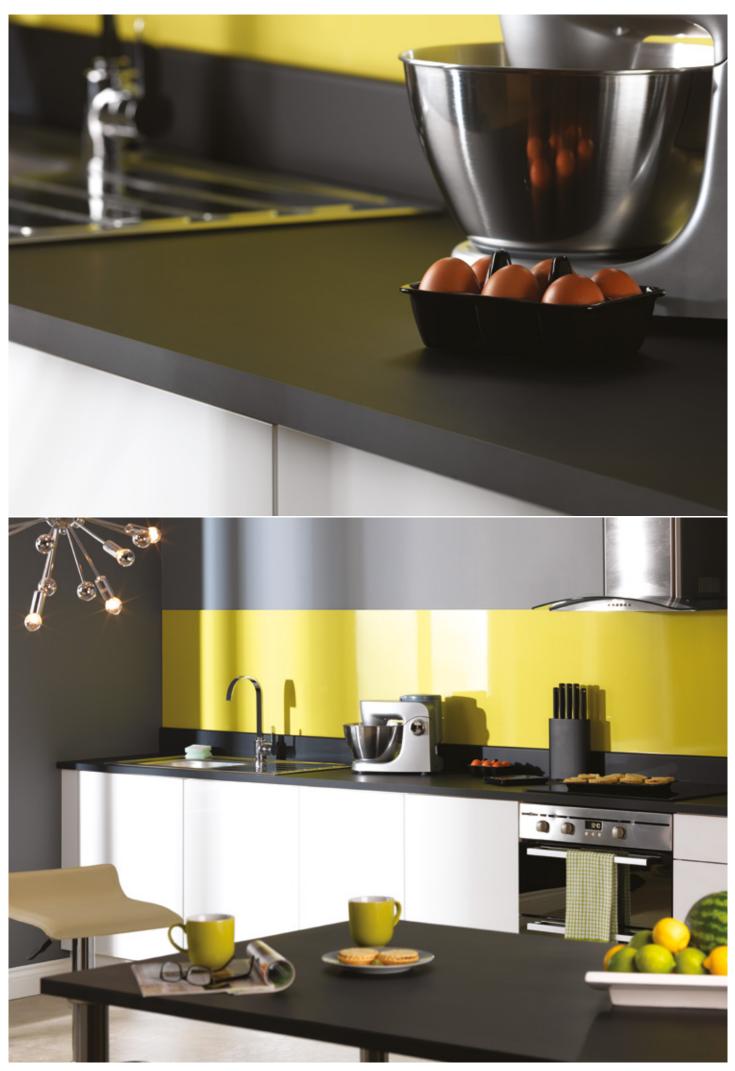

# Looks good

Our specially developed technology diffuses light as it hits the surface, creating a contemporary matte appearance, which is both effortlessly stylish and adds warmth to any kitchen. We call it absolute matte.

# Feels good

Formica Infiniti<sup>®</sup> Worktops are not only visually striking but have a soft touch feel that works together with the absolute matte look to radiate sumptuous quality.

The surface has been developed to have a moleskin-like texture that is smooth, warm and silky to the touch, but has all the durability of a solid surface. This creates a superior finish on worktops, splashbacks and upstands, and enhances the overall luxurious feel of any kitchen space, making it warm and welcoming.

Formica Infiniti<sup>®</sup> Worktops are such a pleasure to touch, and we have included anti-finger print, anti-microbial and water repellent properties into the surface. Kitchen worktops are exposed to everything from mess created by little fingers to water marks created from leaving a glass in the morning rush. So, even with regular wear and cleaning, our worktops keep their looks for longer and remain safeguarded throughout the day.