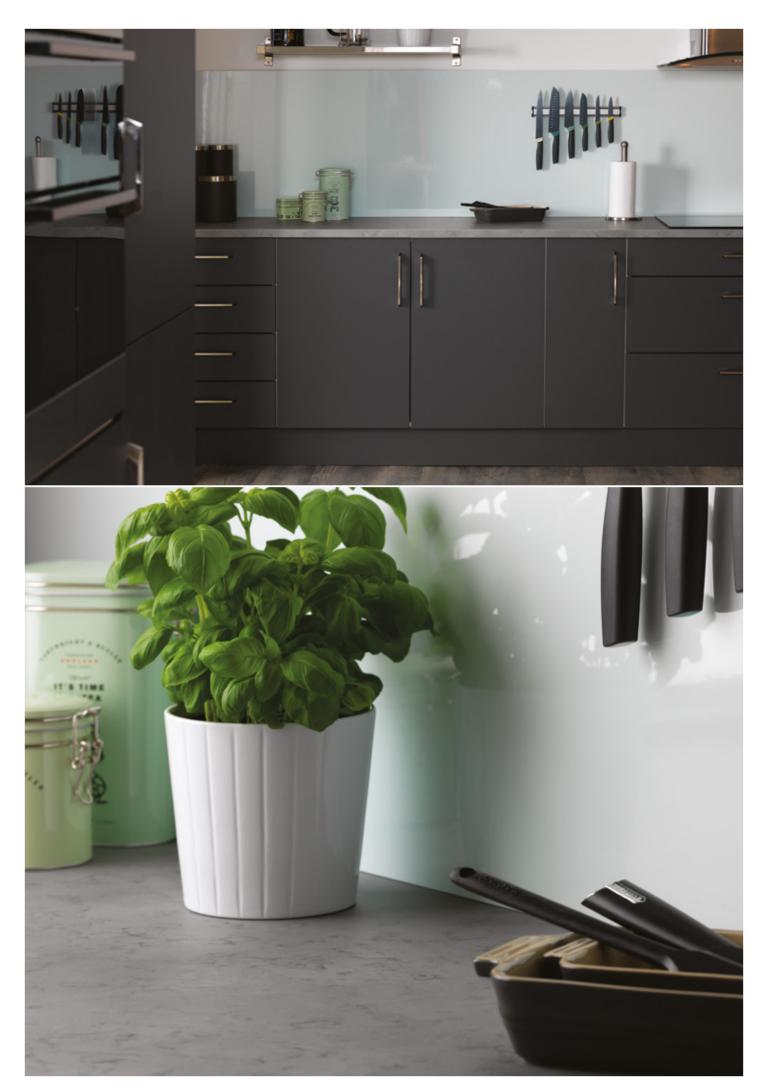

Thanks to Formica Infiniti<sup>®</sup> Worktop's advanced technology, even dark work surfaces like Diamond Black remain looking pristine, for that ultra-modern, high fashion finish. The Infiniti technology enhances the illusion of depth – these surfaces will look like they have been created from stone materials. The darker the colour, the more you will benefit from the anti-fingerprint technology, and the monolithic look of the black worktop is colour-coordinated with the same colour upstand and contrasted by a glossy Wasabi splashback.

Images showcase a kitchen Interior featuring a FT2253 Diamond Black Formica Infiniti<sup>®</sup> worktop with a matching upstand, including close-up detail shots of the decor, the 22mm Formica Infiniti<sup>®</sup> Edge profile and the Absolute Matte surface.