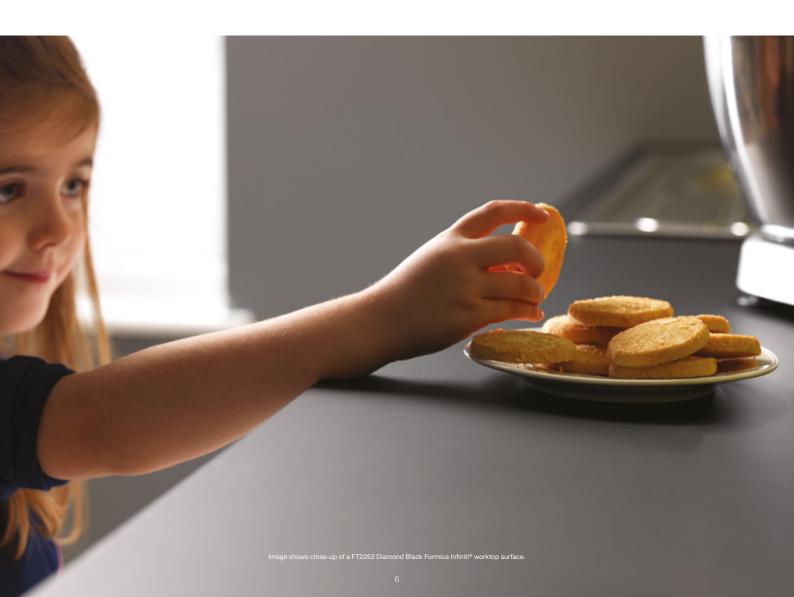

Thanks to Formica Infiniti<sup>®</sup> Worktop's advanced technology, even dark work surfaces like Diamond Black remain looking pristine, for that ultra-modern, high fashion finish. The Infiniti technology enhances the illusion of depth – these surfaces will look like they have been created from stone materials. The darker the colour, the more you will benefit from the anti-fingerprint technology, and the monolithic look of the black worktop is colour-coordinated with the same colour upstand and contrasted by a glossy Wasabi splashback.

Images showcase a kitchen Interior featuring a FT2253 Diamond Black Formica Infiniti<sup>®</sup> worktop with a matching upstand, including close-up detail shots of the decor, the 22mm Formica Infiniti<sup>®</sup> Edge profile and the Absolute Matte surface.