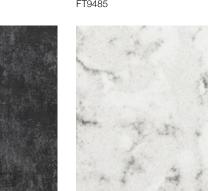

Formica Infiniti® Worktops in Nero Grafite brings together the elegance of black marble with luxurious large white veining, paired with a low lustre, silk touch surface for a truly contemporary look. With a straight edge, it creates a clean, sharp line.

Absolute Matte

Carrara Bianco FT6696

Absolute Matte

Nero Grafite FT9485

Absolute Matte

**Elemental Concrete** FT8830

Neo Tornado

FT6316