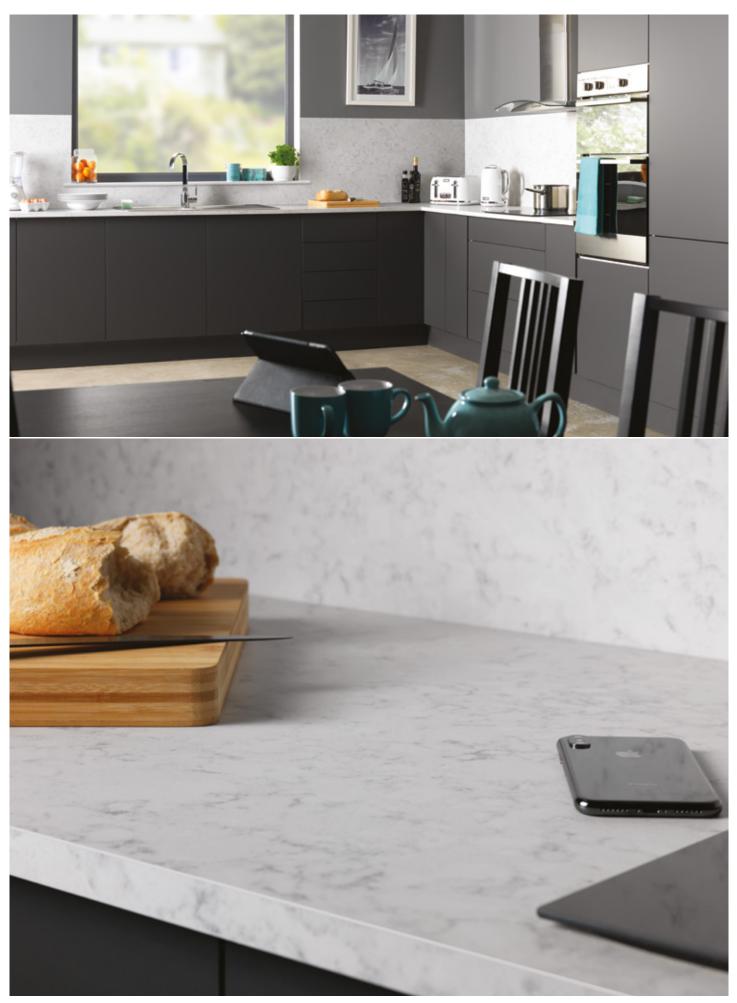

Formica Infiniti® Worktops in Nero Grafite brings together the elegance of black marble with luxurious large white veining, paired with a low lustre, silk touch surface for a truly contemporary look. With a straight edge, it creates a clean, sharp line.

With delicate marbling, warm colours and featuring the soft-to-the-touch Absolute Matte finish, the grey Neo Cyclone offers an enduring and durable work surface which has anti-microbial and anti-fingerprint technology as standard. Grey is the new beige in kitchens, and growing in popularity, as it offers versatility and flexible choices.