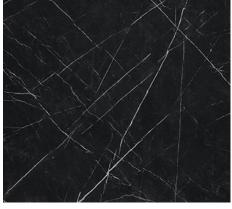

Thanks to Formica Infiniti<sup>®</sup> Worktop's advanced technology, even dark work surfaces like Diamond Black remain looking pristine, for that ultra-modern, high fashion finish. The Infiniti technology enhances the illusion of depth – these surfaces will look like they have been created from stone materials. The darker the colour, the more you will benefit from the anti-fingerprint technology, and the monolithic look of the black worktop is colour-coordinated with the same colour upstand and contrasted by a glossy Wasabi splashback.

### Range to view

**Fog** FT7961

Graphite FT7837

Absolute Matte

**Diamond Black** FT2253

White

FT0949

Absolute Matte