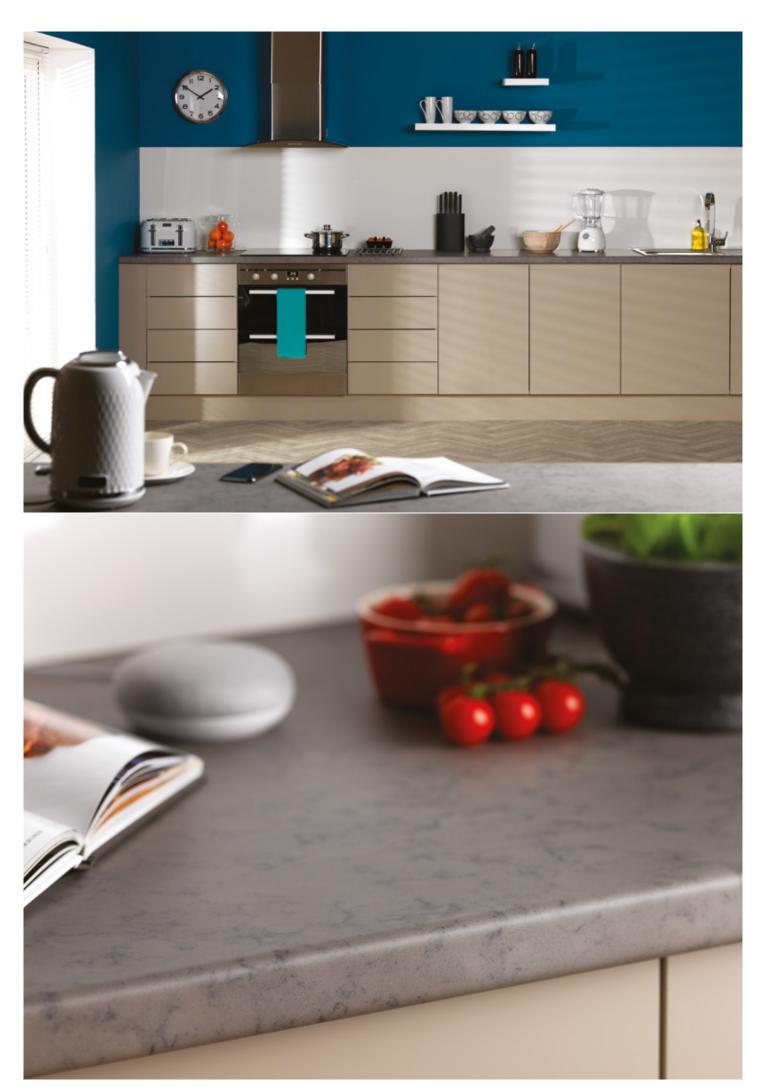

## Maximum style, minimum effort

Formica Infiniti<sup>®</sup> Worktops have a highly engineered and technologically advanced surface, offering a sleek and low lustre contemporary finish that exudes a timeless visual appeal. As the focal point of the home, the kitchen demands worktops that not only look good, but stand the test of time, offering the protection you need for your kitchen surfaces.

Its soft touch, matte appearance enhances the kitchen space whilst anti-mark technology preserves the look of the worktops throughout the day, as well as delivering durability and longevity over the life of your kitchen.

# Feels good

Formica Infiniti<sup>®</sup> Worktops are not only visually striking but have a soft touch feel that works together with the absolute matte look to radiate sumptuous quality.

The surface has been developed to have a moleskin-like texture that is smooth, warm and silky to the touch, but has all the durability of a solid surface. This creates a superior finish on worktops, splashbacks and upstands, and enhances the overall luxurious feel of any kitchen space, making it warm and welcoming.