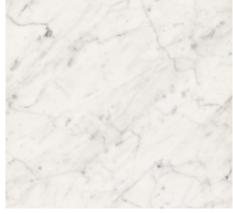

Formica Infiniti® Worktops in Nero Grafite brings together the elegance of black marble with luxurious large white veining, paired with a low lustre, silk touch surface for a truly contemporary look. With a straight edge, it creates a clean, sharp line.

Absolute Matte

Carrara Bianco FT6696

Absolute Matte

Nero Grafite FT9485

Absolute Matte

**Elemental Concrete** FT8830

Neo Tornado

FT6316