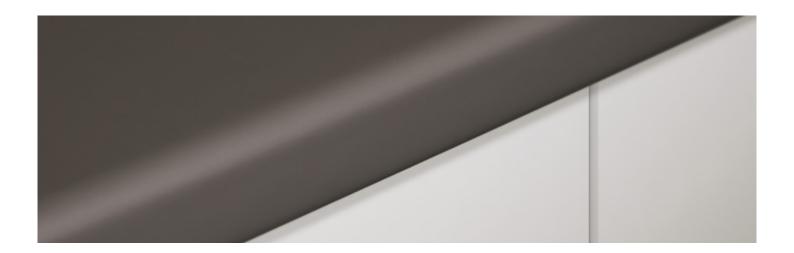

### Formica Infiniti<sup>®</sup> Contour

Formica Infiniti<sup>®</sup> Contour is a rounded profiled edge with a subtle curve available on all worktops and breakfast bars within the Formica Infiniti<sup>®</sup> Worktops range.

38mm thickness with a curved edge