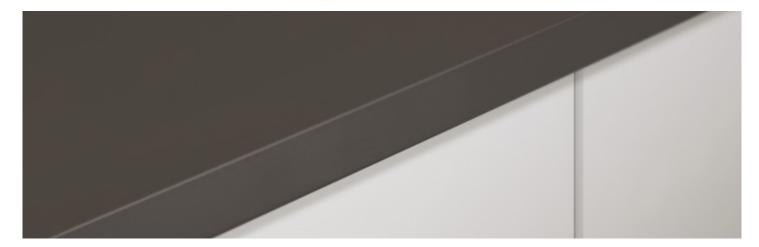

### Formica Infiniti<sup>®</sup> Edge

Formica Infiniti<sup>®</sup> Edge is an ultra-modern 22mm thick square edge, allowing for clean lines and the creation of bespoke component shapes.

22mm thickness with a square edge