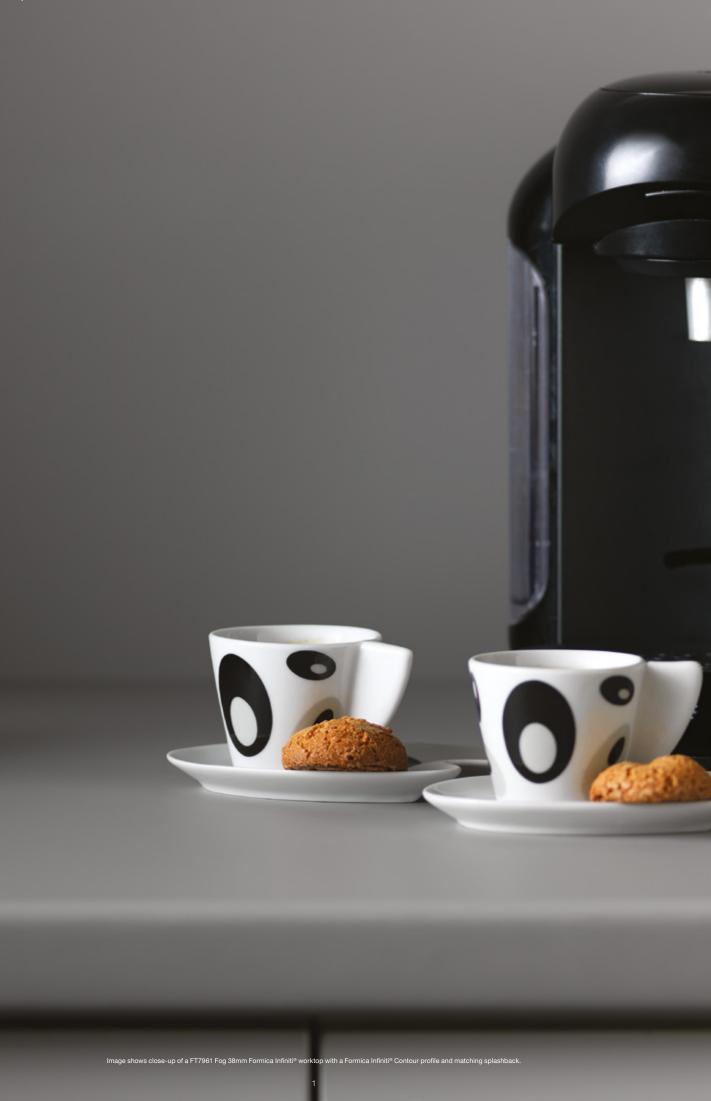

Texture is an essential part of the design process, we touch a surface and it touches us. Formica Infiniti® stands for a new generation of smooth, absolute matte finish. This modern surface adds a sensorial dimension to your individual kitchen style, with no reflections detracting from the beauty of the colour. Images showcase a kitchen Interior featuring a FT7961 Fog Formica Infiniti® worktop and breakfast bar with a complimentary FT7837 Graphite splashback, including close-up detail shots of the decor, the 38mm Formica Infiniti® Contour profile and the Absolute Matte surface.