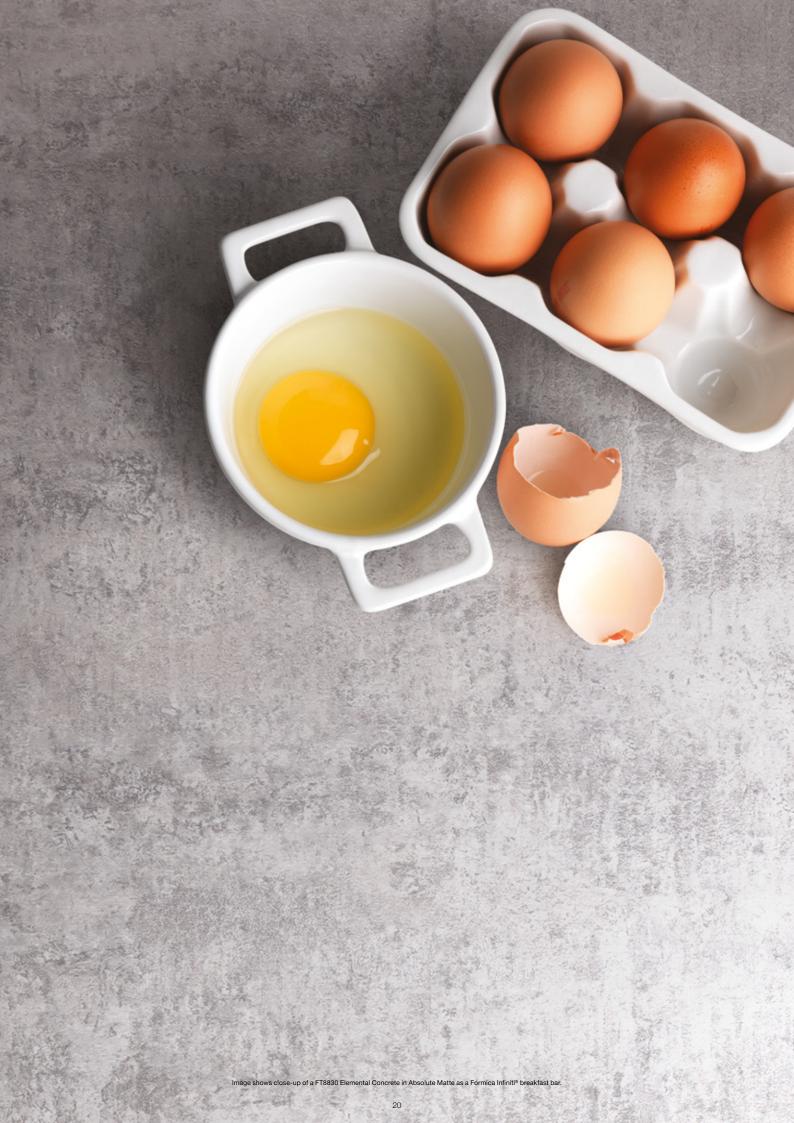

Texture is an essential part of the design process, we touch a surface and it touches us. Formica Infiniti® stands for a new generation of smooth, absolute matte finish. This modern surface adds a sensorial dimension to your individual kitchen style, with no reflections detracting from the beauty of the colour. Images showcase a kitchen Interior featuring a FT7961 Fog Formica Infiniti® worktop and breakfast bar with a complimentary FT7837 Graphite splashback, including close-up detail shots of the decor, the 38mm Formica Infiniti® Contour profile and the Absolute Matte surface.