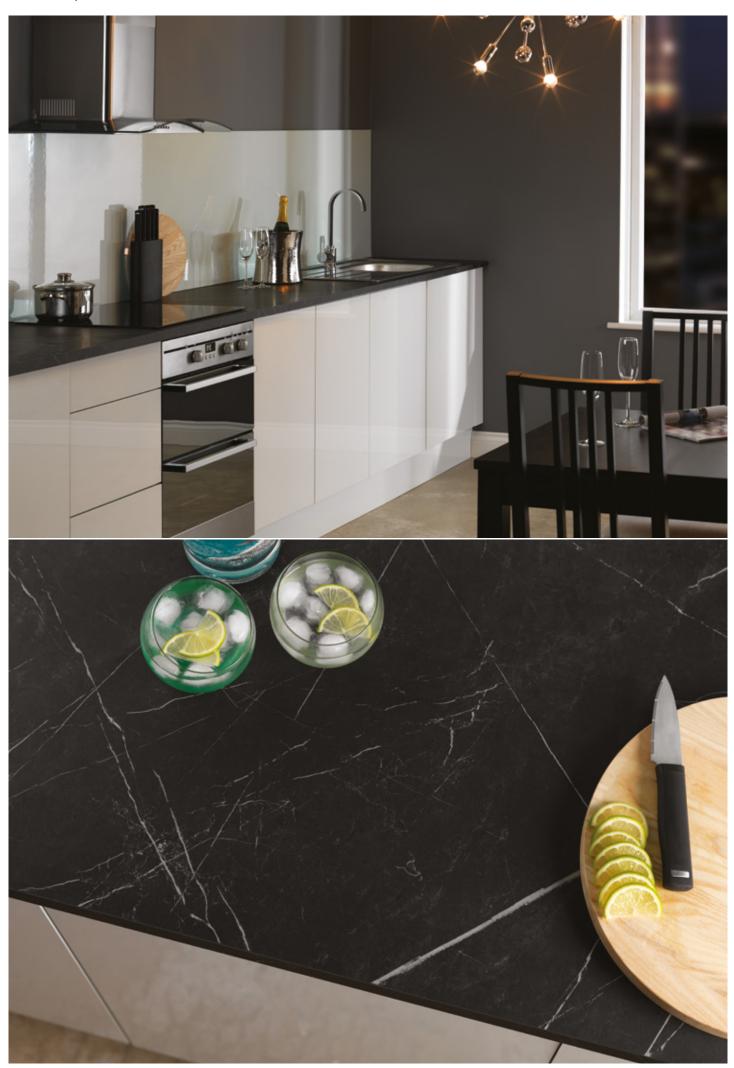

Thanks to Formica Infiniti<sup>®</sup> Worktop's advanced technology, even dark work surfaces like Diamond Black remain looking pristine, for that ultra-modern, high fashion finish. The Infiniti technology enhances the illusion of depth – these surfaces will look like they have been created from stone materials. The darker the colour, the more you will benefit from the anti-fingerprint technology, and the monolithic look of the black worktop is colour-coordinated with the same colour upstand and contrasted by a glossy Wasabi splashback.

Images showcase a kitchen Interior featuring a FT2253 Diamond Black Formica Infiniti<sup>®</sup> worktop with a matching upstand, including close-up detail shots of the decor, the 22mm Formica Infiniti<sup>®</sup> Edge profile and the Absolute Matte surface.