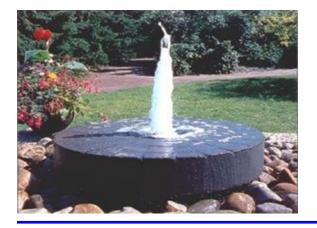

Millstones have the appearance of dark sandstone with a textured surface. Fountains produce a low foaming cascade. Pumps installed are submersible with a large strainer surface preventing damage caused by particles entering the pump.

## Product characteristics at a glance

- Attractive, relatively inexpensive features that are easy to install.
- Can be used in external or internal locations.
- Self contained packages allow water to be introduced into an environment without the need for expensive, space consuming pools or external filtration systems.
- Low power and water consumption.
- Installation, lighting and electronic safety / timer controls are available as options.