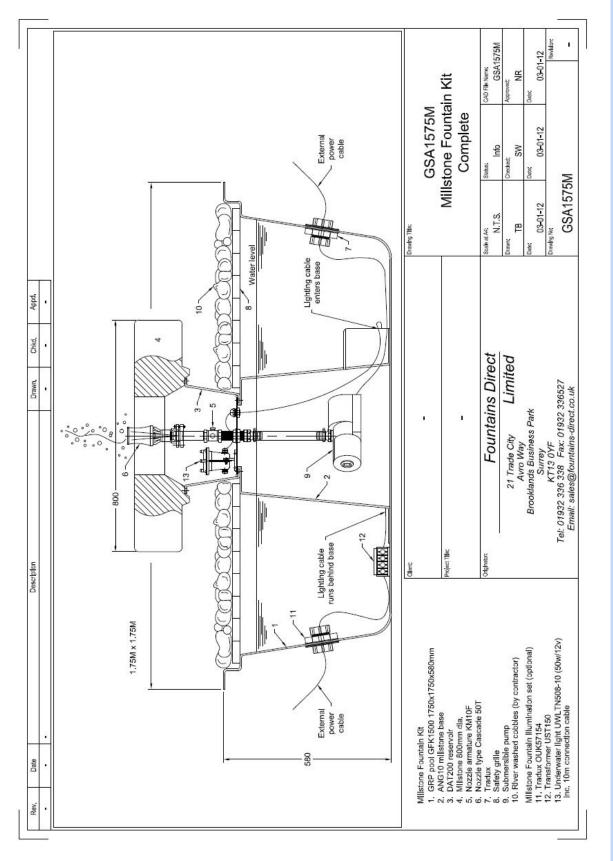

tones have the appearance of dark sandstone with a textured surface. Fountains produce a low foaming cascade. Pumps installed are submersible with a large strainer surface preventing damage caused by particles entering the pump.

## Product characteristics at a glance

- Attractive, relatively inexpensive features that are easy to install.
- Can be used in external or internal locations.
- Self contained packages allow water to be introduced into an environment without the need for expensive, space consuming pools or external filtration systems.
- Low power and water consumption.
- Installation, lighting and electronic safety / timer controls are available as options.

FOUNTAINS DIRECT

## **GSA 900M Millstone Fountain Kit**



For more information please telephone: +44 (0) 1932 336338





For more information please telephone: +44 (0) 1932 336338

## **GSA 2075M Millstone Fountain Kit**