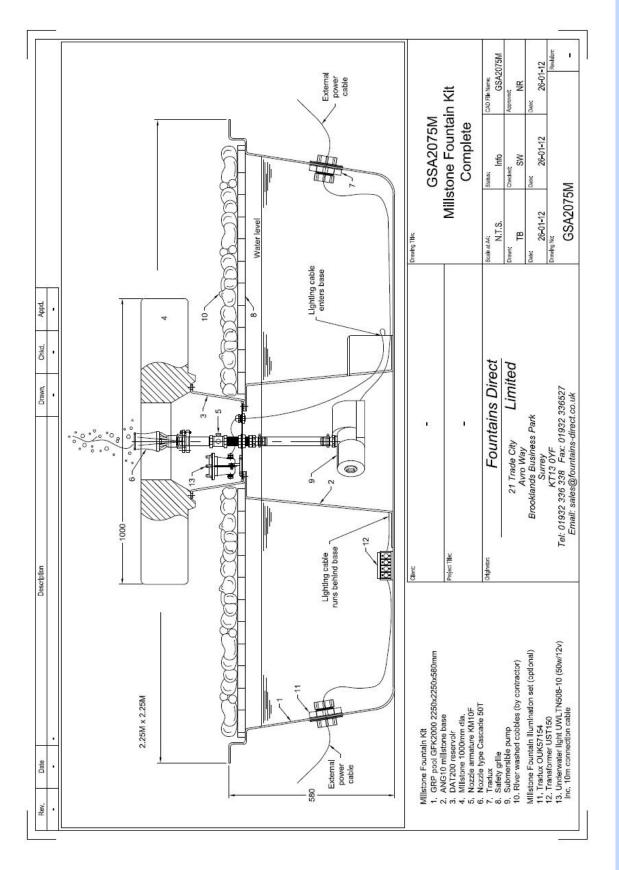

Three systems are supplied as complete packages. The GSA 2075 contains a millstone of 1m in diameter, The GSA 1575, 0.8m in diameter and the GSA 900, 0.6m in diameter. Please see attached data sheets for more information.

Millstones have the appearance of dark sandstone with a textured surface. Fountains produce a low foaming cascade. Pumps installed are submersible with a large strainer surface preventing damage caused by particles entering the pump.

## **GSA 2075M Millstone Fountain Kit**