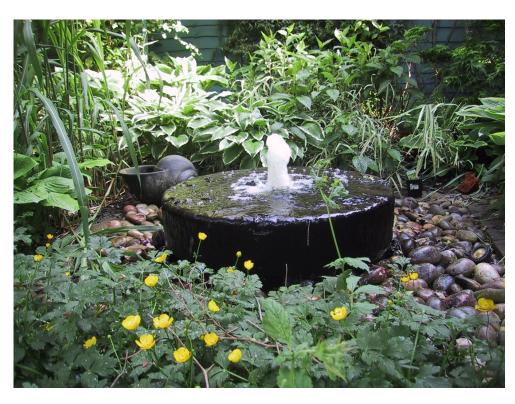

## MILLSTONE FOUNTAIN KITS

Millstone fountain kits provide attractive, relatively inexpensive, features which are easy to maintain.

Self contained the packages allow water to be introduced into an environment without the need to install space consuming water surfaces.

Millstones have the appearance of dark sandstone with a textured surface. Fountains produce a low foaming cascade. Pumps installed are submersible with a large strainer surface preventing damage caused by particles entering the pump.

## Product characteristics at a glance

- Attractive, relatively inexpensive features that are easy to install.
- Can be used in external or internal locations.
- Self contained packages allow water to be introduced into an environment without the need for expensive, space consuming pools or external filtration systems.
- Low power and water consumption.
- Installation, lighting and electronic safety / timer controls are available as options.