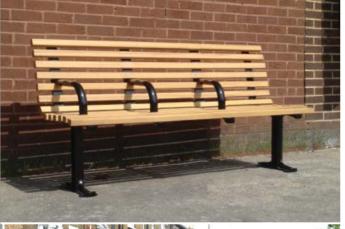

## **LAMBETH - TIMBER SLATS**

3 person seat 1800mm long Cast ductile iron seat standards Iroko timber slats, smooth planed finish

#### LAM 633 BST

3 seat standards, 3 arms (2 ends & 1 middle)