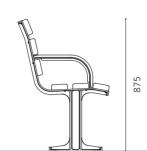

# Multiple configuration seating

The popular Lambeth seat has been designed to offer a wide range of seating configurations, all from a standard 3 person / 1800mm long seat. In particular, there are many DDA-compliant arm arrangement options, with selected 2- and 3-arm assemblies designed to make it easier for elderly and less-able users to manoeuvre on and off the seat from the side. The Lambeth is an ideal seating solution for local neighbourhood and urban park schemes, which demand simple styling, user-comfort and a robust construction. Seat standards and arms are cast in tough ductile iron to ensure vandal resistance and longevity, and the seat slats can be supplied in durable iroko timber or recycled plastic material. Other products within the Lambeth range include a bollard, litter bin and cycle stand.

## **LAMBETH - TIMBER SLATS**

3 person seat 1800mm long Cast ductile iron seat standards Iroko timber slats, smooth planed finish

## LAM 602 BST

2 seat standards, no arms