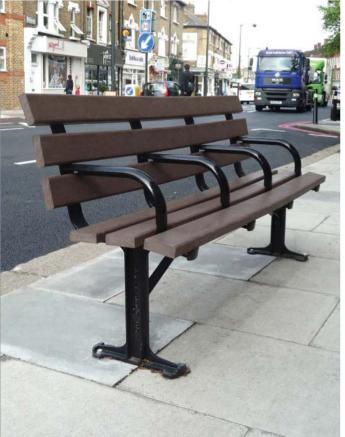

## **LAMBETH - RECYCLED PLASTIC SLATS**

**LAMBETH RANGE** 

3 person seat 1800mm long Cast ductile iron seat standards Recycled plastic slats, in brown or black

## **LAM 633 BP**

3 seat standards, 3 arms (2 ends & 1 middle)