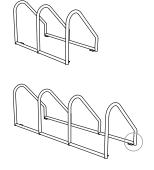

# Contemporary rack system

The bolt down Modular Cycle Rack is a contemporary design suitable for areas that require cycle parking that can be installed quickly and easily, without the need for any ground excavations. The rack is available in 2 or 3 bay options, with stands at a choice of 600mm, 700mm, 800mm, 900mm or 1000mm spacings, all in a choice of galvanised steel or stainless steel in a satin polished finish.

# **MODULAR 2-BAY (3 STANDS)**

# **MODULAR 3-BAY (4 STANDS)**