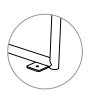

# Ground fixing

A plate with a Ø10 hole is located at the end of each horizontal rail for fixing the rack to the ground