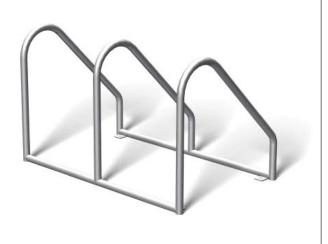

# Contemporary rack system

The bolt down Modular Cycle Rack is a contemporary design suitable for areas that require cycle parking that can be installed quickly and easily, without the need for any ground excavations. The rack is available in 2 or 3 bay options, with stands at a choice of 600mm, 700mm, 800mm, 900mm or 1000mm spacings, all in a choice of galvanised steel or stainless steel in a satin polished finish.

# **MODULAR 2-BAY (3 STANDS)**