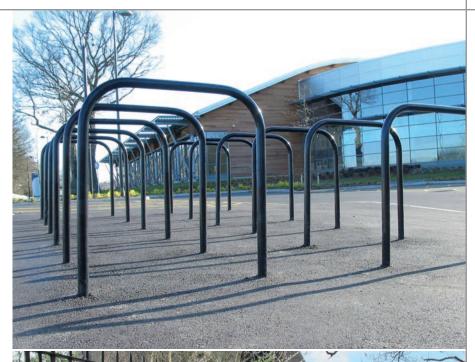

The College cycle stand is our original cycle standard - a simple hoop design allowing cycles to be secured to the continuous one-piece steel tube at any number of points. Material options include steel in galvanised, polyamide or plastic coated finish, or stainless steel in a satin or bright finish, all available in root fixed or bolt down versions. The standard tube size is Ø42mm, although for a heavier aesthetic and extra strength a Ø48mm can be specified. A reduced height junior model is ideal for use in primary schools. Toast rack versions, with various numbers of individual stands, offer ease of installation for sites where cycle parking provision is concentrated in specfic areas. Many of the standard College models are available from stock for next day delivery.

## **COLLEGE - SINGLE STANDS**

**CSG 650** - Ø42mm Galvanised steel, root fixed 750mm wide x 860mm a/g x 245mm b/g

**CSG 650 B** - Ø42mm Galvanised steel, bolt down 750mm wide x 860mm a/g

**CSV 650** - Ø42mm Plastic coated steel, root fixed 750mm wide x 860mm a/g x 245mm b/g