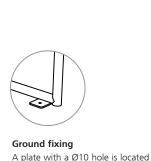

Ø42mm Galvanised steel, bolt down 750mm wide x 860mm a/g x 2140mm long

at the end of each horizontal rail

for fixing the rack to the ground

CTG 605 (five stands) Ø42mm Galvanised steel, bolt down 750mm wide x 860mm a/g x 2840mm long