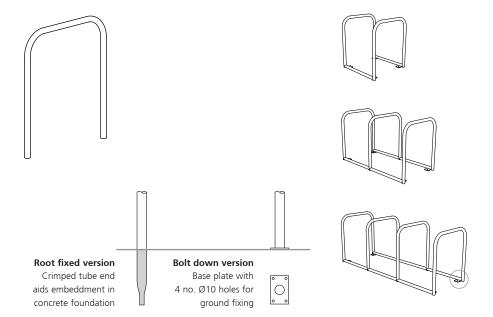

The College cycle stand is our original cycle standard - a simple hoop design allowing cycles to be secured to the continuous one-piece steel tube at any number of points. Material options include steel in galvanised, polyamide or plastic coated finish, or stainless steel in a satin or bright finish, all available in root fixed or bolt down versions. The standard tube size is Ø42mm, although for a heavier aesthetic and extra strength a Ø48mm can be specified. A reduced height junior model is ideal for use in primary schools. Toast rack versions, with various numbers of individual stands, offer ease of installation for sites where cycle parking provision is concentrated in specfic areas. Many of the standard College models are available from stock for next day delivery.

## **COLLEGE - SINGLE STANDS**

**CSG 650** - Ø42mm Galvanised steel, root fixed 750mm wide x 860mm a/g x 245mm b/g

**CSG 650 B** - Ø42mm Galvanised steel, bolt down 750mm wide x 860mm a/g

**CSV 650** - Ø42mm Plastic coated steel, root fixed 750mm wide x 860mm a/g x 245mm b/g

## **COLLEGE - TOAST RACKS**

CTG 602 (two stands) Ø42mm Galvanised steel, bolt down 750mm wide x 860mm a/g x 740mm long,

CTG 603 (three stands) Ø42mm Galvanised steel, bolt down 750mm wide x 860mm a/g x 1440mm long CTG 604 (four stands)