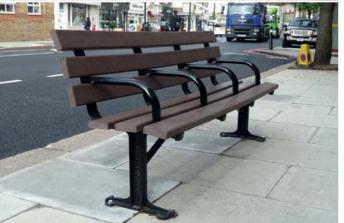

## **LAMBETH - RECYCLED PLASTIC SLATS**

3 person seat 1800mm long Cast ductile iron seat standards Recycled plastic slats, in brown or black

## **LAM 633 BP**

3 seat standards, 3 arms (2 ends & 1 middle)