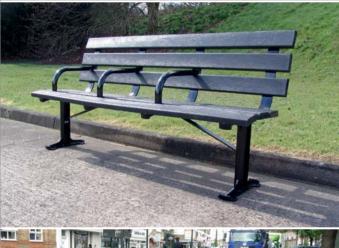

## **LAMBETH - RECYCLED PLASTIC SLATS**

3 person seat 1800mm long Cast ductile iron seat standards Recycled plastic slats, in brown or black

## **LAM 633 BP**

3 seat standards, 3 arms (2 ends & 1 middle)