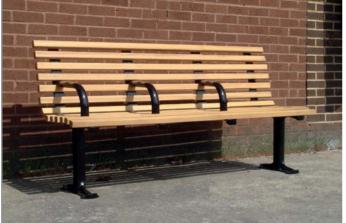

## **LAMBETH - TIMBER SLATS**

3 person seat 1800mm long Cast ductile iron seat standards Iroko timber slats, smooth planed finish

## LAM 633 BST

3 seat standards, 3 arms (2 ends & 1 middle)