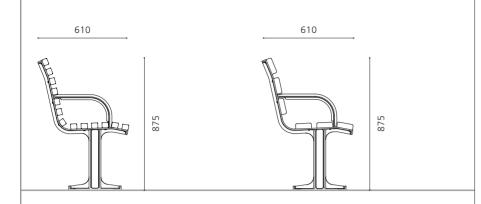

## **LAMBETH - TIMBER SLATS**

3 person seat 1800mm long Cast ductile iron seat standards Iroko timber slats, smooth planed finish

## **LAMBETH - RECYCLED PLASTIC SLATS**

3 person seat 1800mm long Cast ductile iron seat standards Recycled plastic slats, in brown or black