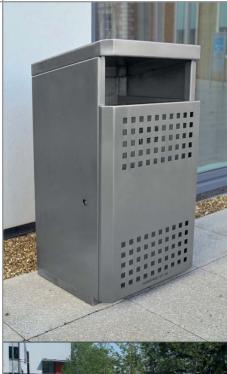

### LVR 520

Stainless steel G304 litter bin in satin polished finish, complete with rodent bait base & zintec steel liner, capacity 125 litres

### **OPTIONS:**

- Stainless steel G316
- Satin or bright polished finish
- Plain (non-perforated) door
- Zintec steel, powder coated finish to any RAL colour reference
- · Bird-proof flaps

#### Installation:

The bin base is pre-drilled with 4 no. fixing holes to take M12 ground anchors (not supplied)