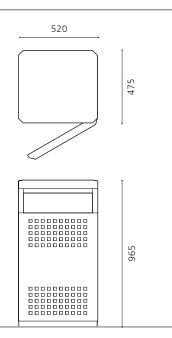

### LVR 520

Stainless steel G304 litter bin in satin polished finish, complete with rodent bait base & zintec steel liner, capacity 125 litres

#### Installation:

The bin base is pre-drilled with 4 no. fixing holes to take M12 ground anchors (not supplied)