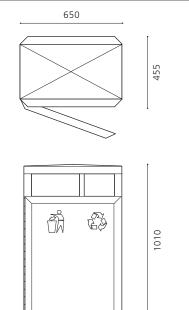

### **CALEDONIAN**

Dual compartment litter bin with cut-out tidyman & recycling logo graphics, complete with twin zintec steel liners, capacity 85 & 65 litres

## Installation:

The bin base has 4 no. triangular cut-outs to take M12 ground anchors (not supplied)