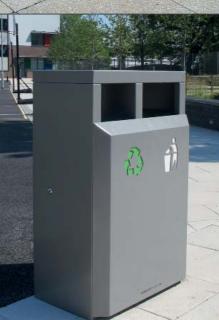

### **CALEDONIAN**

Dual compartment litter bin with cut-out tidyman & recycling logo graphics, complete with twin zintec steel liners, capacity 85 & 65 litres

### **CAL 650**

Zintec steel litter bin in polyester powder coated finish

## **CAL 650 S**

Stainless steel G304 litter bin in satin polished finish

## OPTIONS:

- 2 no. 75 litre liners
- Single compartment with 150 litre liner
- Cigarette stubber
- · Without graphics