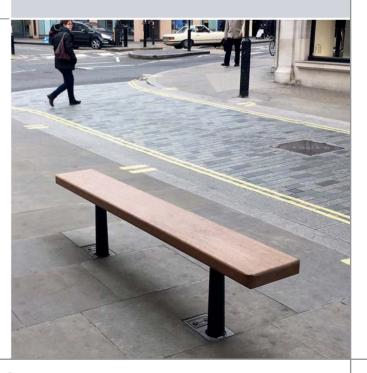

# **MARYLEBONE**

SG iron bench support posts - painted finish, to any BS / RAL colour reference Iroko slat - smooth planed finish

### MAR B6

3 person bench, 1800 mm long

# MAR B7

3-4 person bench, 2100 mm long

# MAR B8

4 person bench, 2400 mm long