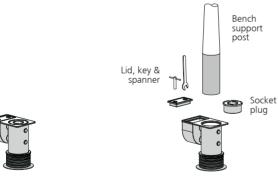

# **OPTIONS:**

- Timbers with UV protective finish
- F1 Ø90 socket (sold as separate product)

An F1 socket assembly comprises the components shown below, which allow the socket to fit flush to the surrounding ground level both when the Marylebone bench is in place and not.

**Closed socket** with lid and plug in place

**Open socket** with loose component parts