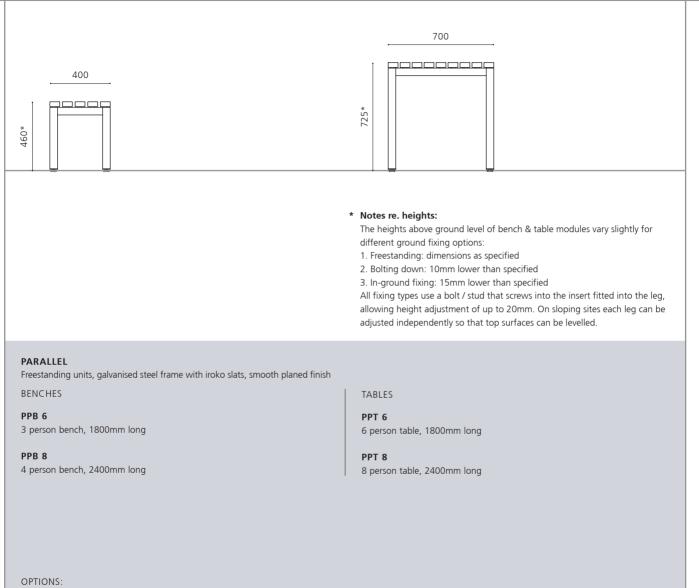

### PARALLEL RANGE

### Simple styling and robust construction

Parallel benches and tables are an ideal choice for outdoor dining areas that require a heavier duty and more contemporarystyled product than traditional timber picnic benches offer. The combination of a steel frame and closely-spaced slats make the benches and tables sufficiently heavy to be used as freestanding units on secure sites, but are also offered as bolt-down and inground options for more public areas. Bench and table-top slats are in iroko hardwood as standard, with selected models also available in wood plastic composite material. Two standard lengths are offered, to comfortably accommodate either 3 or 4 people per side.

#### PARALLEL RANGE

- Steelwork in powder coated finish, to any RAL colour reference
- Timbers with UV protective finish
- Wood plastic composite (WPC) slats (1800mm long versions only)
- Base-plated legs for bolt-down installation
- Threaded studs for for in-ground installation
- Umbrella hole (tables)