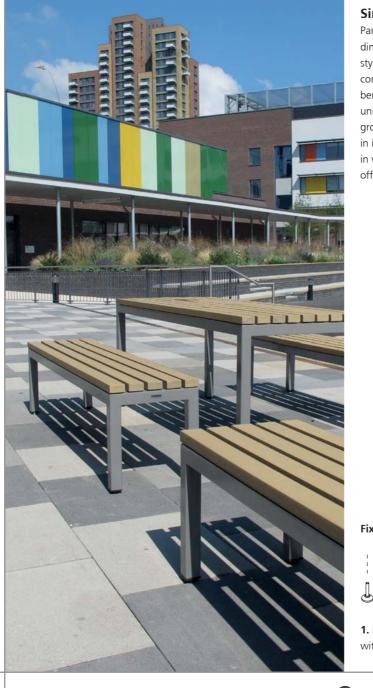

### Simple styling and robust construction

Parallel benches and tables are an ideal choice for outdoor dining areas that require a heavier duty and more contemporarystyled product than traditional timber picnic benches offer. The combination of a steel frame and closely-spaced slats make the benches and tables sufficiently heavy to be used as freestanding units on secure sites, but are also offered as bolt-down and inground options for more public areas. Bench and table-top slats are in iroko hardwood as standard, with selected models also available in wood plastic composite material. Two standard lengths are offered, to comfortably accommodate either 3 or 4 people per side.

# Case study: Bow School, London

The Parallel range was originally designed for the Bow School development in London's East End. The tables and benches provide an extensive outdoor dining facility and were supplied as freestanding units to allow them to be readily moved around so that the space could be used for other purposes when required. The wood plastic composite (WPC) slat material was also used on long runs of purpose-made 'Contor' wall-top seating, including in a tiered amphitheatre arrangement, on Zenith seats and benches in the wider school envelope and for decking alongside a new pond. Fin cycle stands and Caledonian twin litter / recycling bins completed the suite of products supplied by Furnitubes to the impressive Bow School development.