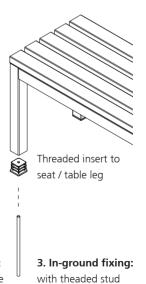

**Fixing options:** 

**1. Freestanding:2. Bolting down:**with levelling footthrough base plate

#### PARALLEL RANGE

- Steelwork in powder coated finish, to any RAL colour reference
- Timbers with UV protective finish
- Wood plastic composite (WPC) slats (1800mm long versions only)
- Base-plated legs for bolt-down installation
- Threaded studs for for in-ground installation
- Umbrella hole (tables)