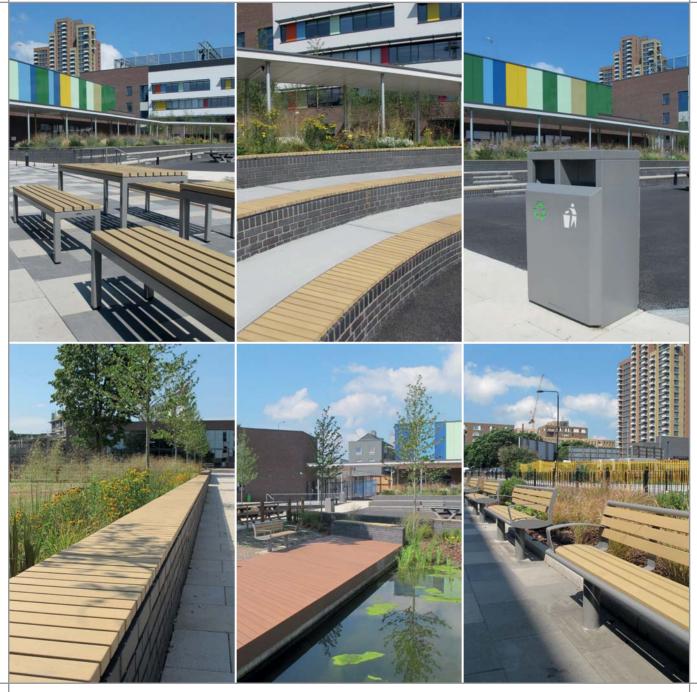

# Case study: Bow School, London

The Parallel range was originally designed for the Bow School development in London's East End. The tables and benches provide an extensive outdoor dining facility and were supplied as freestanding units to allow them to be readily moved around so that the space could be used for other purposes when required. The wood plastic composite (WPC) slat material was also used on long runs of purpose-made 'Contor' wall-top seating, including in a tiered amphitheatre arrangement, on Zenith seats and benches in the wider school envelope and for decking alongside a new pond. Fin cycle stands and Caledonian twin litter / recycling bins completed the suite of products supplied by Furnitubes to the impressive Bow School development.