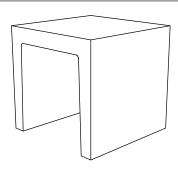

gh 50mm x 50mm recess Weight: 215kg



# COS450

Square concrete seating block 450mm x 450mm x 450mm high Weight: 215kg



## COS650 R

Square concrete seating block 600mm x 600mm x 450mm high 50mm x 50mm recess Weight: 385kg

#### **OPTIONS**

• Range of standard concrete mixes and finishes



www.furnitubes.com

# **CORE RANGE**







Rectangular concrete seating block

2000mm x 400mm x 450mm high

**COR200** 

Weight: 864kg

#### COS800

Square concrete seating block 800mm x 800mm x 450mm high Weight: 690kg

#### **OPTIONS**

- Range of standard concrete mixes and finishes
- 1000mm x 1000mm x 450mm high version

## **COR135**

Rectangular concrete seating block 1350mm x 450mm x 450mm high Weight: 655kg

# OPTIONS

- Range of standard concrete mixes and finishes
- Anti-skate devices





# **COR180**

Rectangular concrete seating block 1800mm x 600mm x 450mm high 50mm x 50mm recess Weight: 1100kg

# OPTIONS

- Range of standard concrete mixes and finishes
- Anti-skate devices

# **COT900**

Concrete table 900mm x 900mm x 875mm high Weight: 600kg

# **OPTIONS**

- Range of standard concrete mixes and finishes
- Chess table top