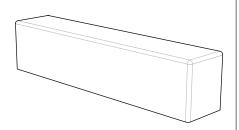

# **CORE RANGE**

Rectangular concrete seating block

2000mm x 400mm x 450mm high

**COR200** 

Weight: 864kg

## **COR135**

Rectangular concrete seating block 1350mm x 450mm x 450mm high Weight: 655kg