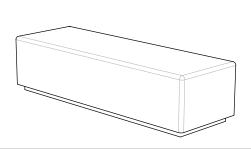

# **CORE RANGE**

Rectangular concrete seating block

2000mm x 400mm x 450mm high

**COR200** 

Weight: 864kg