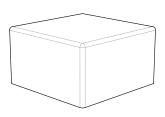

#### COS800

Square concrete seating block 800mm x 800mm x 450mm high Weight: 690kg

#### **OPTIONS**

- Range of standard concrete mixes and finishes
- 1000mm x 1000mm x 450mm high version