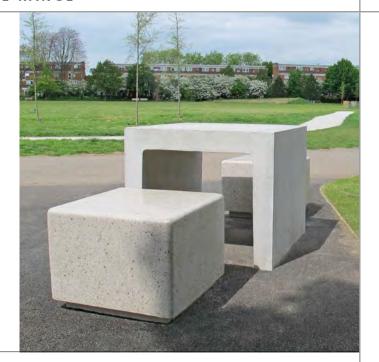

The Core concrete range provides simple yet elegant seating in a variety of different sizes and forms. The Core range consists of stand-alone units which can be used to form clusters of informal seating and tables available in a wide range of standard concrete colours and finishes, generally all with rounded edges for added comfort and to reduce the risk of chipping.

# **COT900**

Concrete table 900mm x 900mm x 875mm high Weight: 600kg