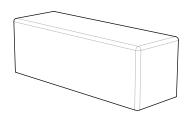

# **COR180**

Rectangular concrete seating block 1800mm x 600mm x 450mm high 50mm x 50mm recess Weight: 1100kg

# OPTIONS

- Range of standard concrete mixes and finishes
- Anti-skate devices