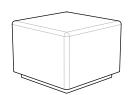

#### COS450 R

Square concrete seating block 450mm x 450mm x 450mm high 50mm x 50mm recess Weight: 215kg

## COS650 R

Square concrete seating block 600mm x 600mm x 450mm high 50mm x 50mm recess Weight: 385kg