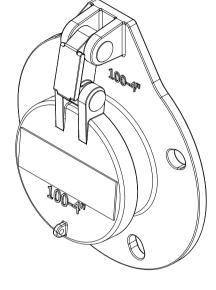

## ALTHON 100MM DUCTILE IRON FLAP VALVE

## 100MM DUCTILE IRON FLAP VALVE

| SCALE:      | PAPER: | DATE:        |
|-------------|--------|--------------|
| NTS         | A1     | 07 - 09 - 15 |
| DRAWING No: | 100FV  |              |

DRAWING FOR ILLUSTRATION PURPOSES ONLY