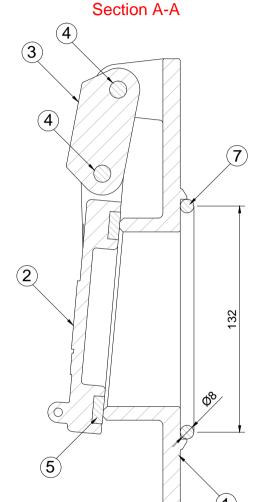

## 100MM RESILIENT FLAP VALVE ITEM QTY PART NUMBER DESCRIPTION MATERIAL 100FRAMERESASME 100mm Frame casting Ductile iron casting 100RESDOOR 100mm Door casting Ductile iron casting 3 80100BLINK 80mm Link Ductile iron casting 4 100PIN 100mm Link pin Stainless steel - grade 316 100RESFACING 100mm Resilient face Resilient epoxy material 10STAR 10mm Star washer Stainless steel - grade 316 100X8ORING 140x8 O Ring Neoprene foam

Althon 100mm Resilient Flap Valve Mounting Specification Information

The O ring item 7 is for mounting the flap valve onto a pipe flange or high quality flat surface and is supplied as part of the fixing kit which needs to be ordered separately.

For standard wall mounting the flap valve should be grouted in the normal way.

ADDRESS: ALTHON LIMITED VULCAN ROAD SOUTH NORWICH NR6 6AF

TEL: 01603 488700 FAX: 01603 488598 EMAIL: sales@althon.co.uk WEBSITE: www.althon.co.uk