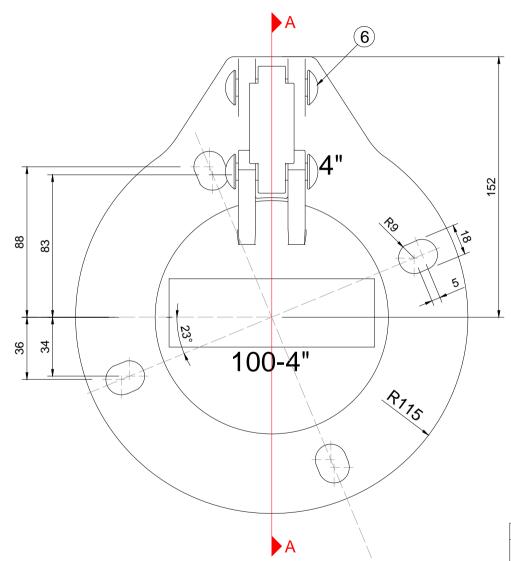

## 100MM RESILIENT FLAP VALVE ITEM QTY PART NUMBER DESCRIPTION MATERIAL 100FRAMERESASME 100mm Frame casting Ductile iron casting 100RESDOOR 100mm Door casting Ductile iron casting 3 80100BLINK 80mm Link Ductile iron casting 4 100PIN 100mm Link pin Stainless steel - grade 316 100RESFACING 100mm Resilient face Resilient epoxy material 10STAR 10mm Star washer Stainless steel - grade 316 100X8ORING 140x8 O Ring Neoprene foam

Althon 100mm Resilient Flap Valve Mounting Specification Information

The O ring item 7 is for mounting the flap valve onto a pipe flange or high quality flat surface and is supplied as part of the fixing kit which needs to be ordered separately.

For standard wall mounting the flap valve should be grouted in the normal way.

ADDRESS: ALTHON LIMITED VULCAN ROAD SOUTH NORWICH NR6 6AF

TEL: 01603 488700 FAX: 01603 488598 EMAIL: sales@althon.co.uk WEBSITE: www.althon.co.uk