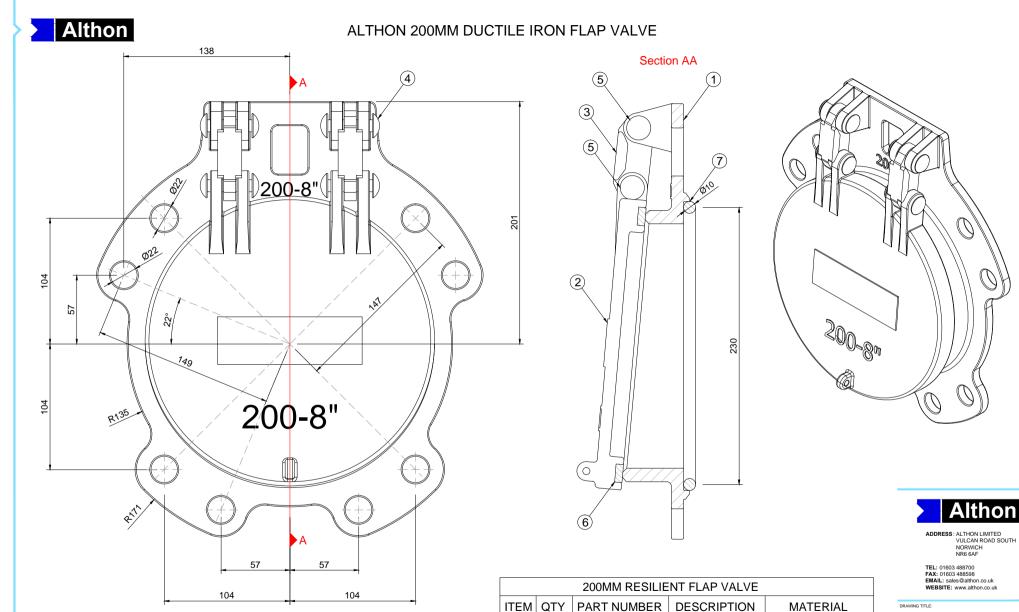

## Althon 200mm Resilient Flap Valve Mounting Specification Information

The O ring item 7 is for mounting the flap valve onto a pipe flange or high quality flat surface and is supplied as part of the fixing kit which needs to be ordered separately. For standard wall mounting the flap valve should be grouted in the normal way.

QTY PART NUMBER DESCRIPTION MATERIAL 200mm Frame casting 1 200FRAMERESASME Ductile iron casting 1 2 1 200RESDOOR 200mm Door casting Ductile iron casting 3 2 150300BLINK 225mm Link Ductile iron casting 200PIN 200mm Hinge pin Stainless steel - grade 316 4 4 5 8 10STAR 10mm Star washer Stainless steel - grade 316 6 200RESFACING 200mm Resilient face Resilient epoxy material 1 7 1 240X10ORING 240x10 O Ring Neoprene foam

| DRAWING TITLE:  |        |          |
|-----------------|--------|----------|
| 200MM DUCTILE   |        |          |
| IRON FLAP VALVE |        |          |
|                 |        |          |
| SCALE:          | PAPER: | DATE:    |
| NTC             | A1     | 00 00 15 |