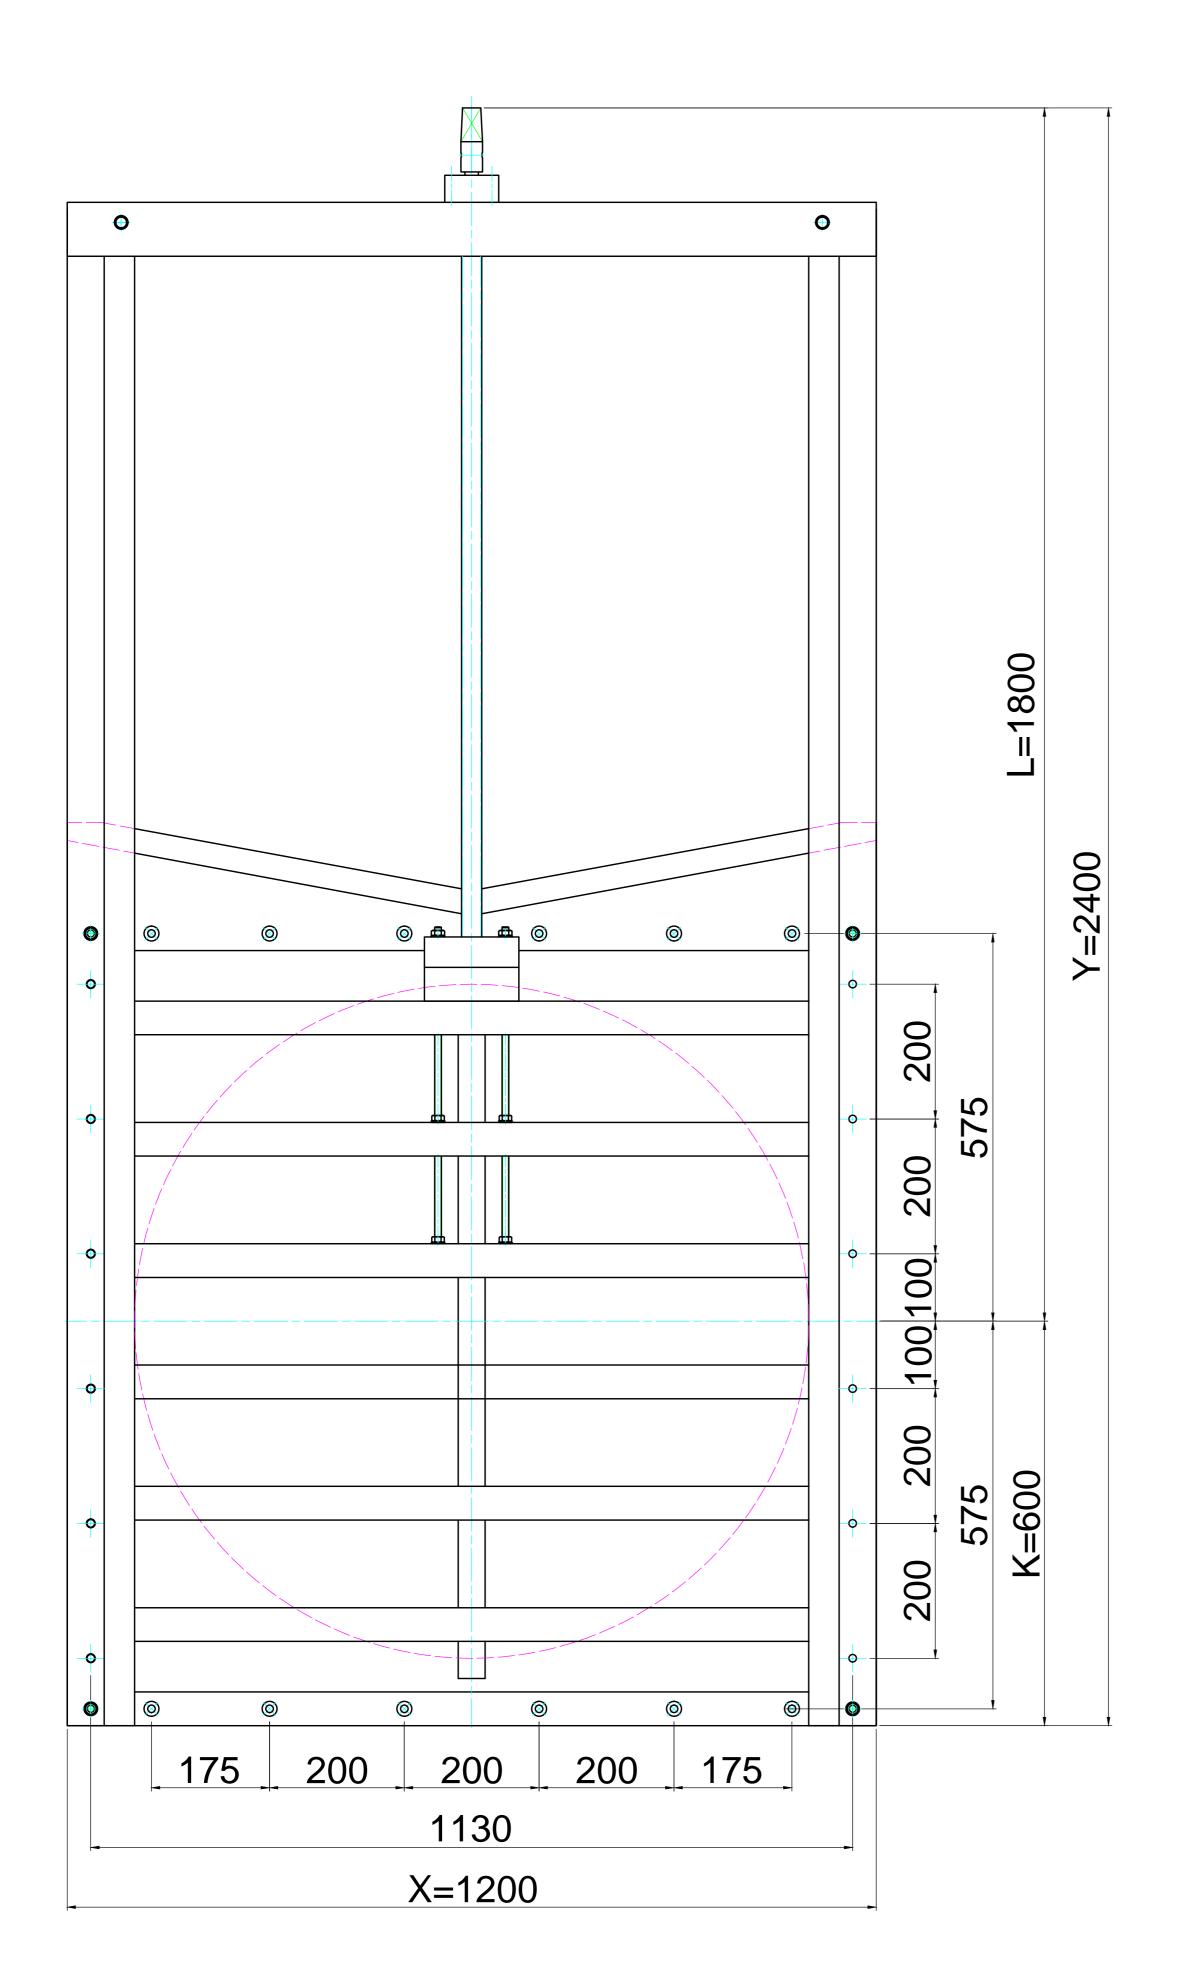

Material: HDPE, SS316, EPDM and POM

Max. load (on/off seating): 5 MWC from bottom invert level (B.I.L)

Number of chemical anchors: M8 12pcs -

Number of countersunk head screws: M10 12pcs (

Bare shaft: Ø20mm

Conical square socket removed when using spindle extension

All dimensions in mm