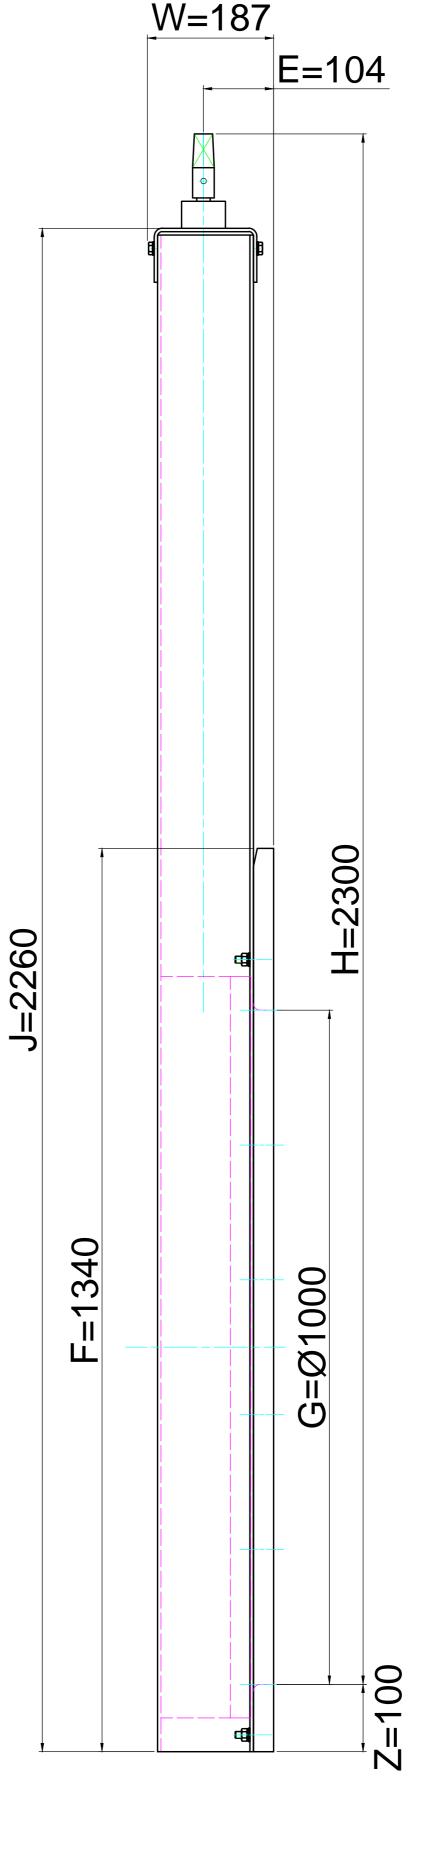

## Althon PRA-G 1000 HDPE/SS Penstock Specification Information

- The penstock is supplied with a non-rising spindle as standard
  It has an OLG spindle bearing and an HDPE back plate
- It has an HDPE moving plate provided with RVS316L stiffeners with POM spindle block
- The mounting material and the spindle are made of SS316
- The seal between the moving and back plate consists of an integral EPDM lip seal, which does not require any adjustment after installation

Material: HDPE, SS316, EPDM and POM

Max. load (on/off seating): 5 MWC from bottom invert level (B.I.L)

Number of chemical anchors: M8 12pcs -

Number of countersunk head screws: M10 12pcs (

Bare shaft: Ø20mm

Conical square socket removed when using spindle extension

All dimensions in mm