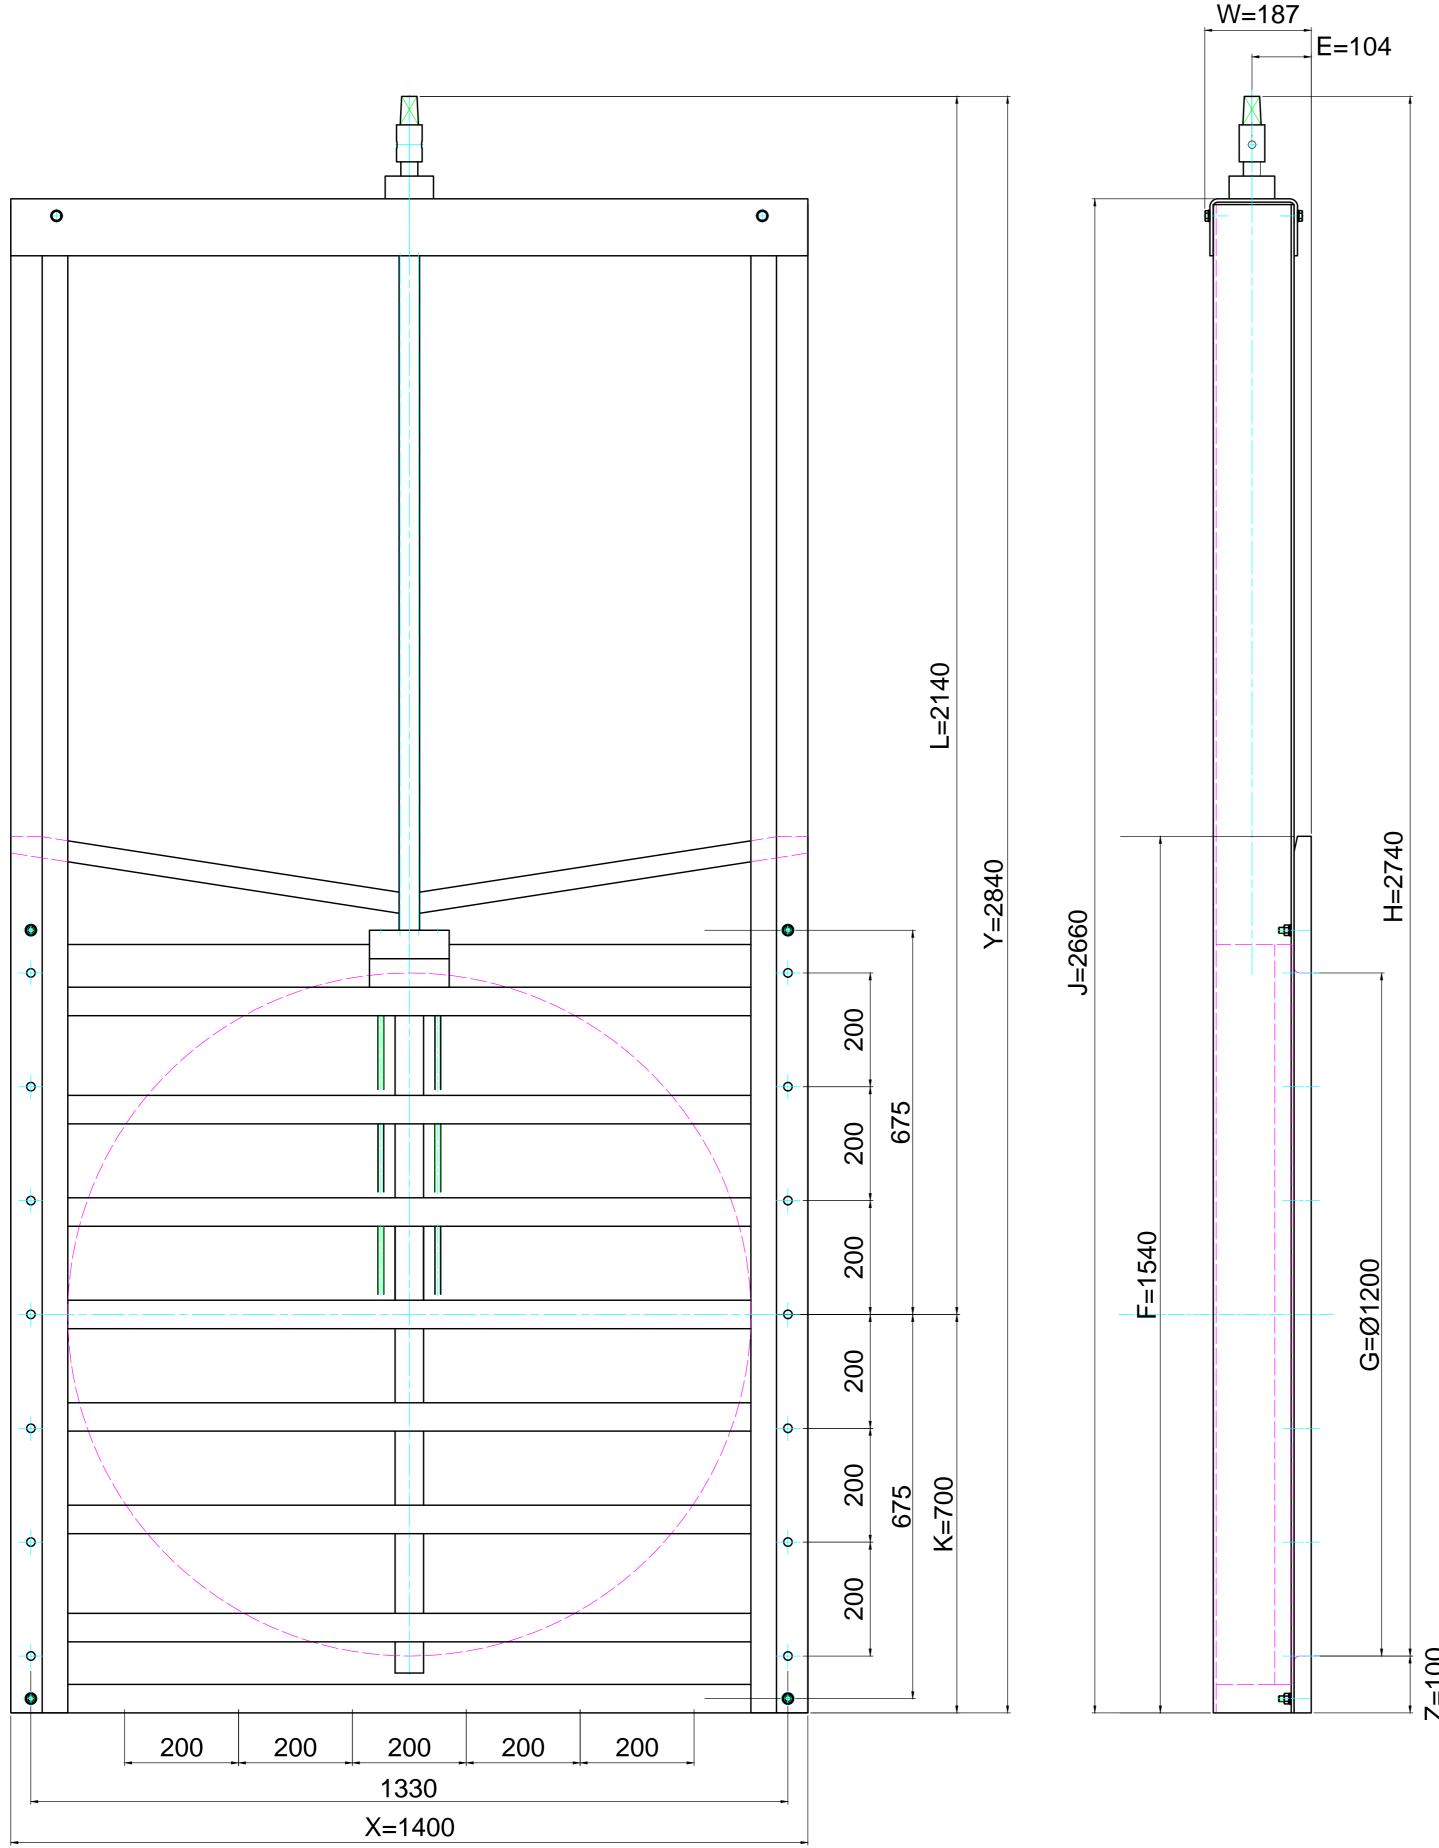

## Althon PRA-G 1200 HDPE/SS Penstock Specification Information

- The penstock is supplied with a non-rising spindle as standard
  It has an OLG spindle bearing and an HDPE back plate
  It has an HDPE moving plate provided with RVS316L stiffeners with POM spindle block
- The mounting material and the spindle are made of SS316
- The seal between the moving and back plate consists of an integral EPDM lip seal, which does not require any adjustment after installation

Material: HDPE, SS316, EPDM and POM Max. load (on/off seating): 5 MWC from bottom invert level (B.I.L) Number of chemical anchors: M8 14pcs -

Number of countersunk head screws: M10 12pcs (5)

Bare shaft: Ø30mm

Conical square socket removed when using spindle extension

All dimensions in mm