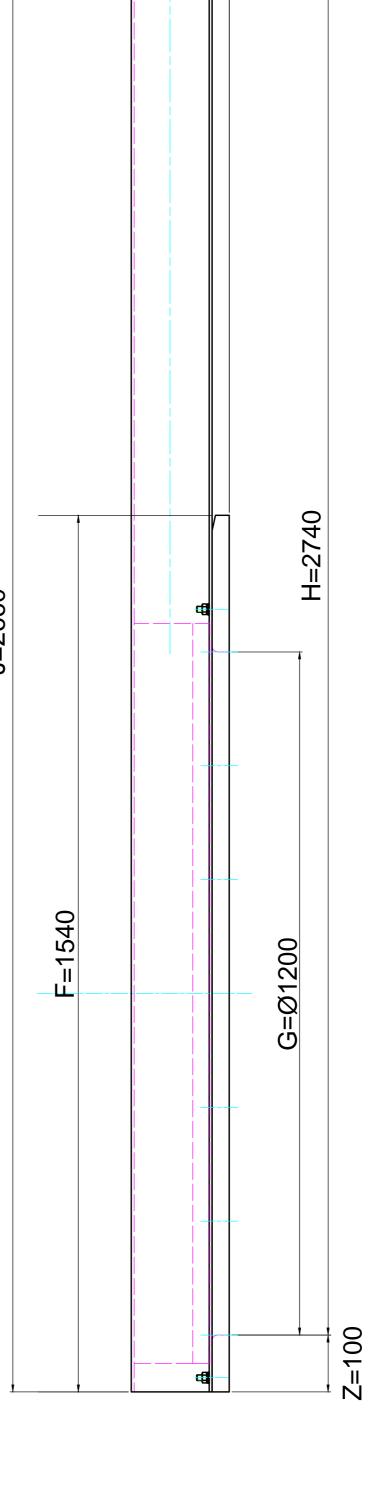

## Althon PRA-G 1200 HDPE/SS Penstock Specification Information

- The penstock is supplied with a non-rising spindle as standard
  It has an OLG spindle bearing and an HDPE back plate
  It has an HDPE moving plate provided with RVS316L stiffeners with POM spindle block
- The mounting material and the spindle are made of SS316
- The seal between the moving and back plate consists of an integral EPDM lip seal, which does not require any adjustment after installation

Material: HDPE, SS316, EPDM and POM Max. load (on/off seating): 5 MWC from bottom invert level (B.I.L) Number of chemical anchors: M8 14pcs -

Number of countersunk head screws: M10 12pcs (5)

Bare shaft: Ø30mm

Conical square socket removed when using spindle extension

All dimensions in mm