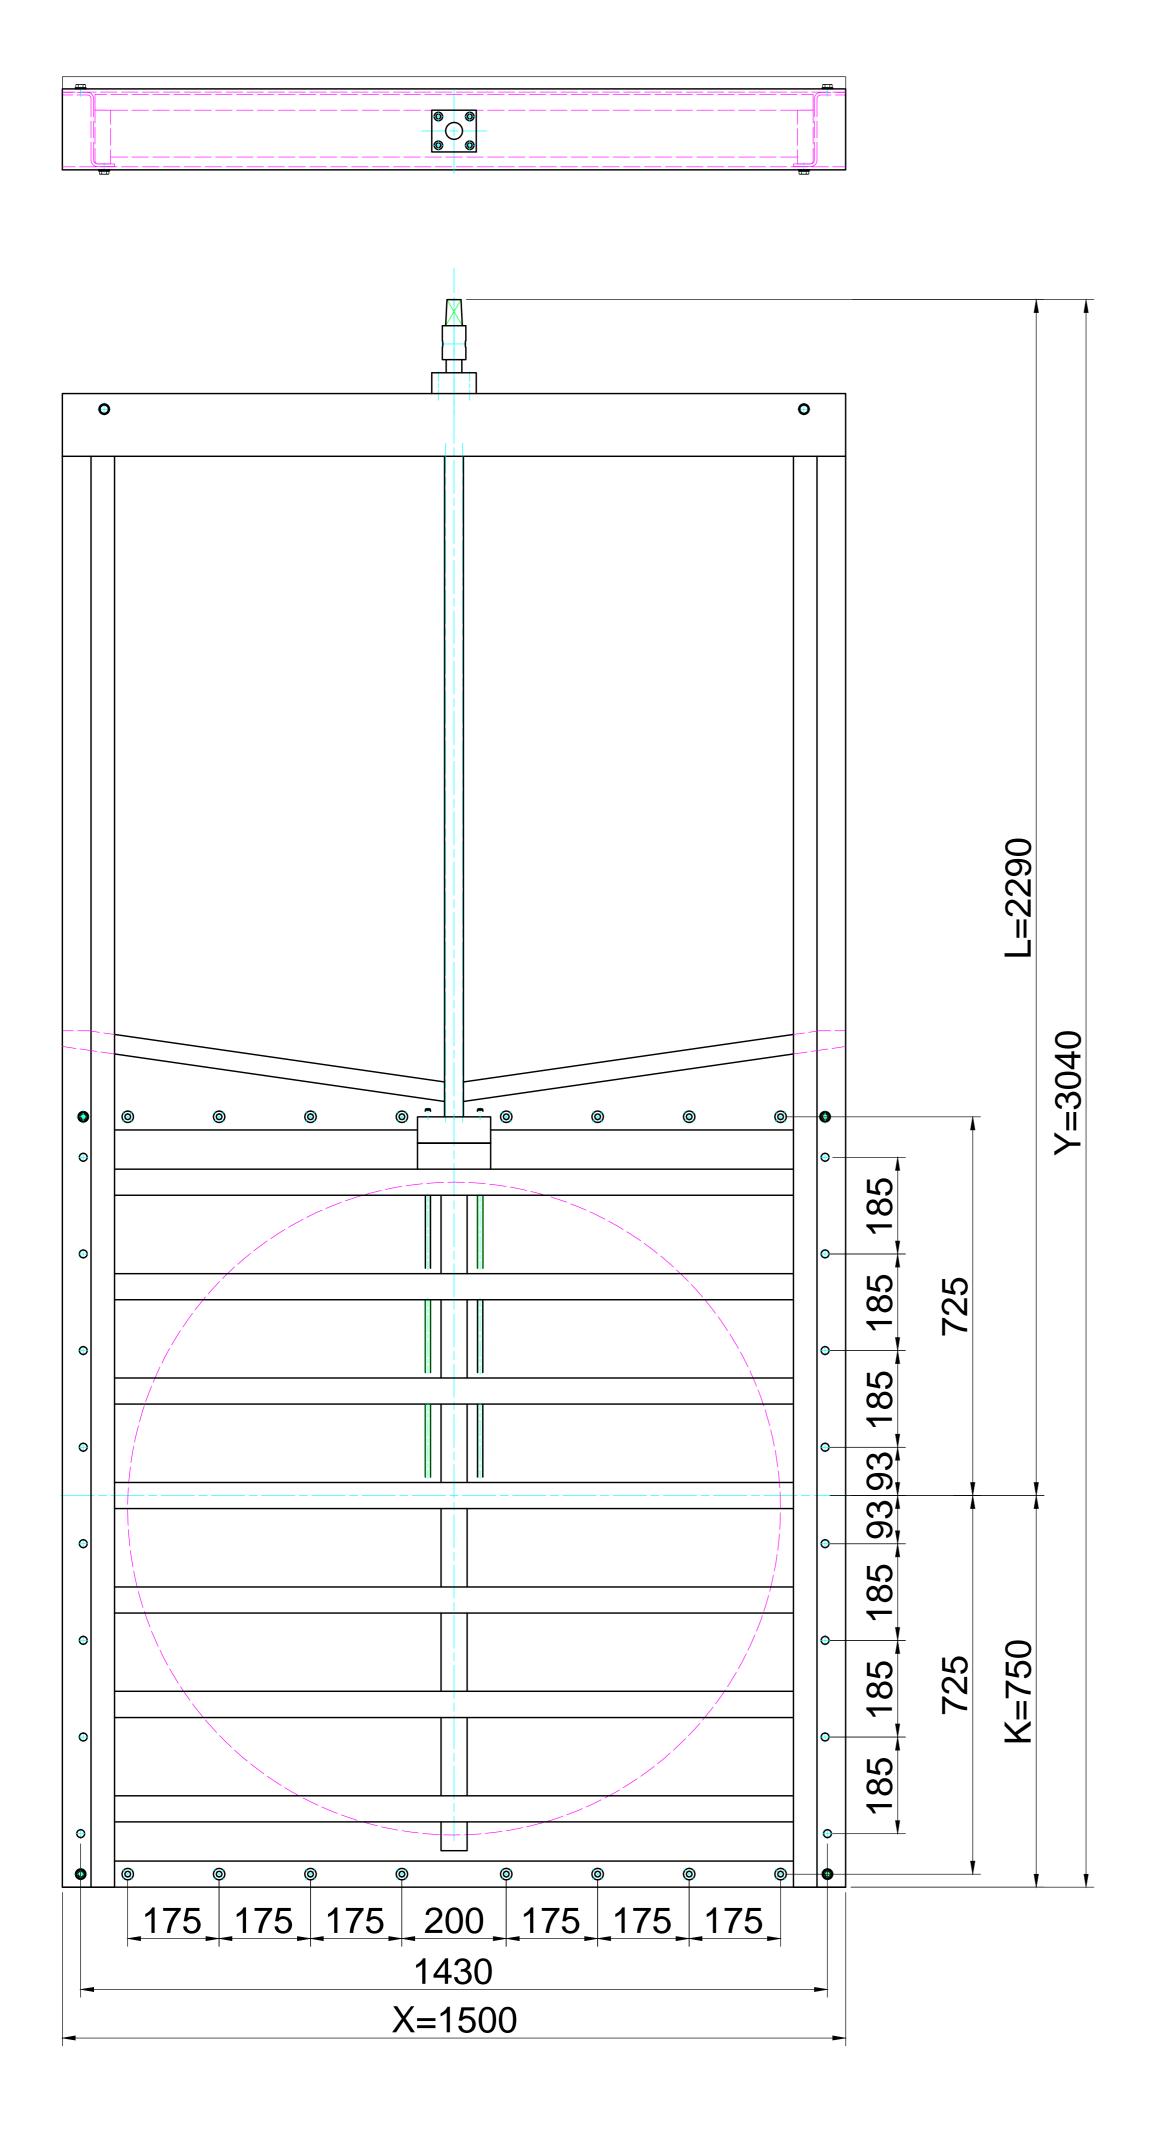

Material: HDPE, SS316, EPDM and POM

Max. load (on/off seating): 5 MWC from bottom invert level (B.I.L)

Number of chemical anchors: M8 16pcs

Number of countersunk head screws: M10 16pcs

Bare shaft: Ø30mm

Conical square socket removed when using spindle extension

All dimensions in mm

PRA-G 1250 PENSTOCK

SCALE: PAPER: DATE:
NTS A1 22 - 09 - 15

DRAWING No:

DRAWING FOR ILLUSTRATION PURPOSES ONLY