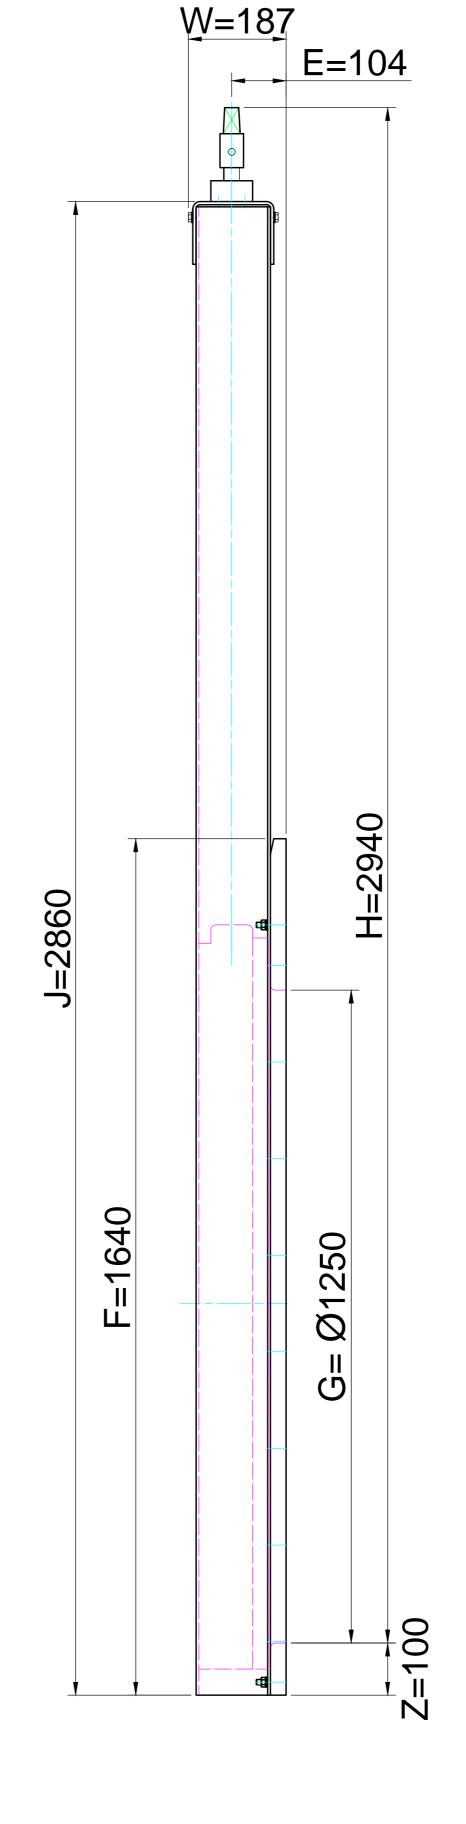

Material: HDPE, SS316, EPDM and POM

Max. load (on/off seating): 5 MWC from bottom invert level (B.I.L)

Number of chemical anchors: M8 16pcs

Number of countersunk head screws: M10 16pcs

Bare shaft: Ø30mm

Conical square socket removed when using spindle extension

All dimensions in mm

PRA-G 1250 PENSTOCK

SCALE: PAPER: DATE:
NTS A1 22 - 09 - 15

DRAWING No:

DRAWING FOR ILLUSTRATION PURPOSES ONLY