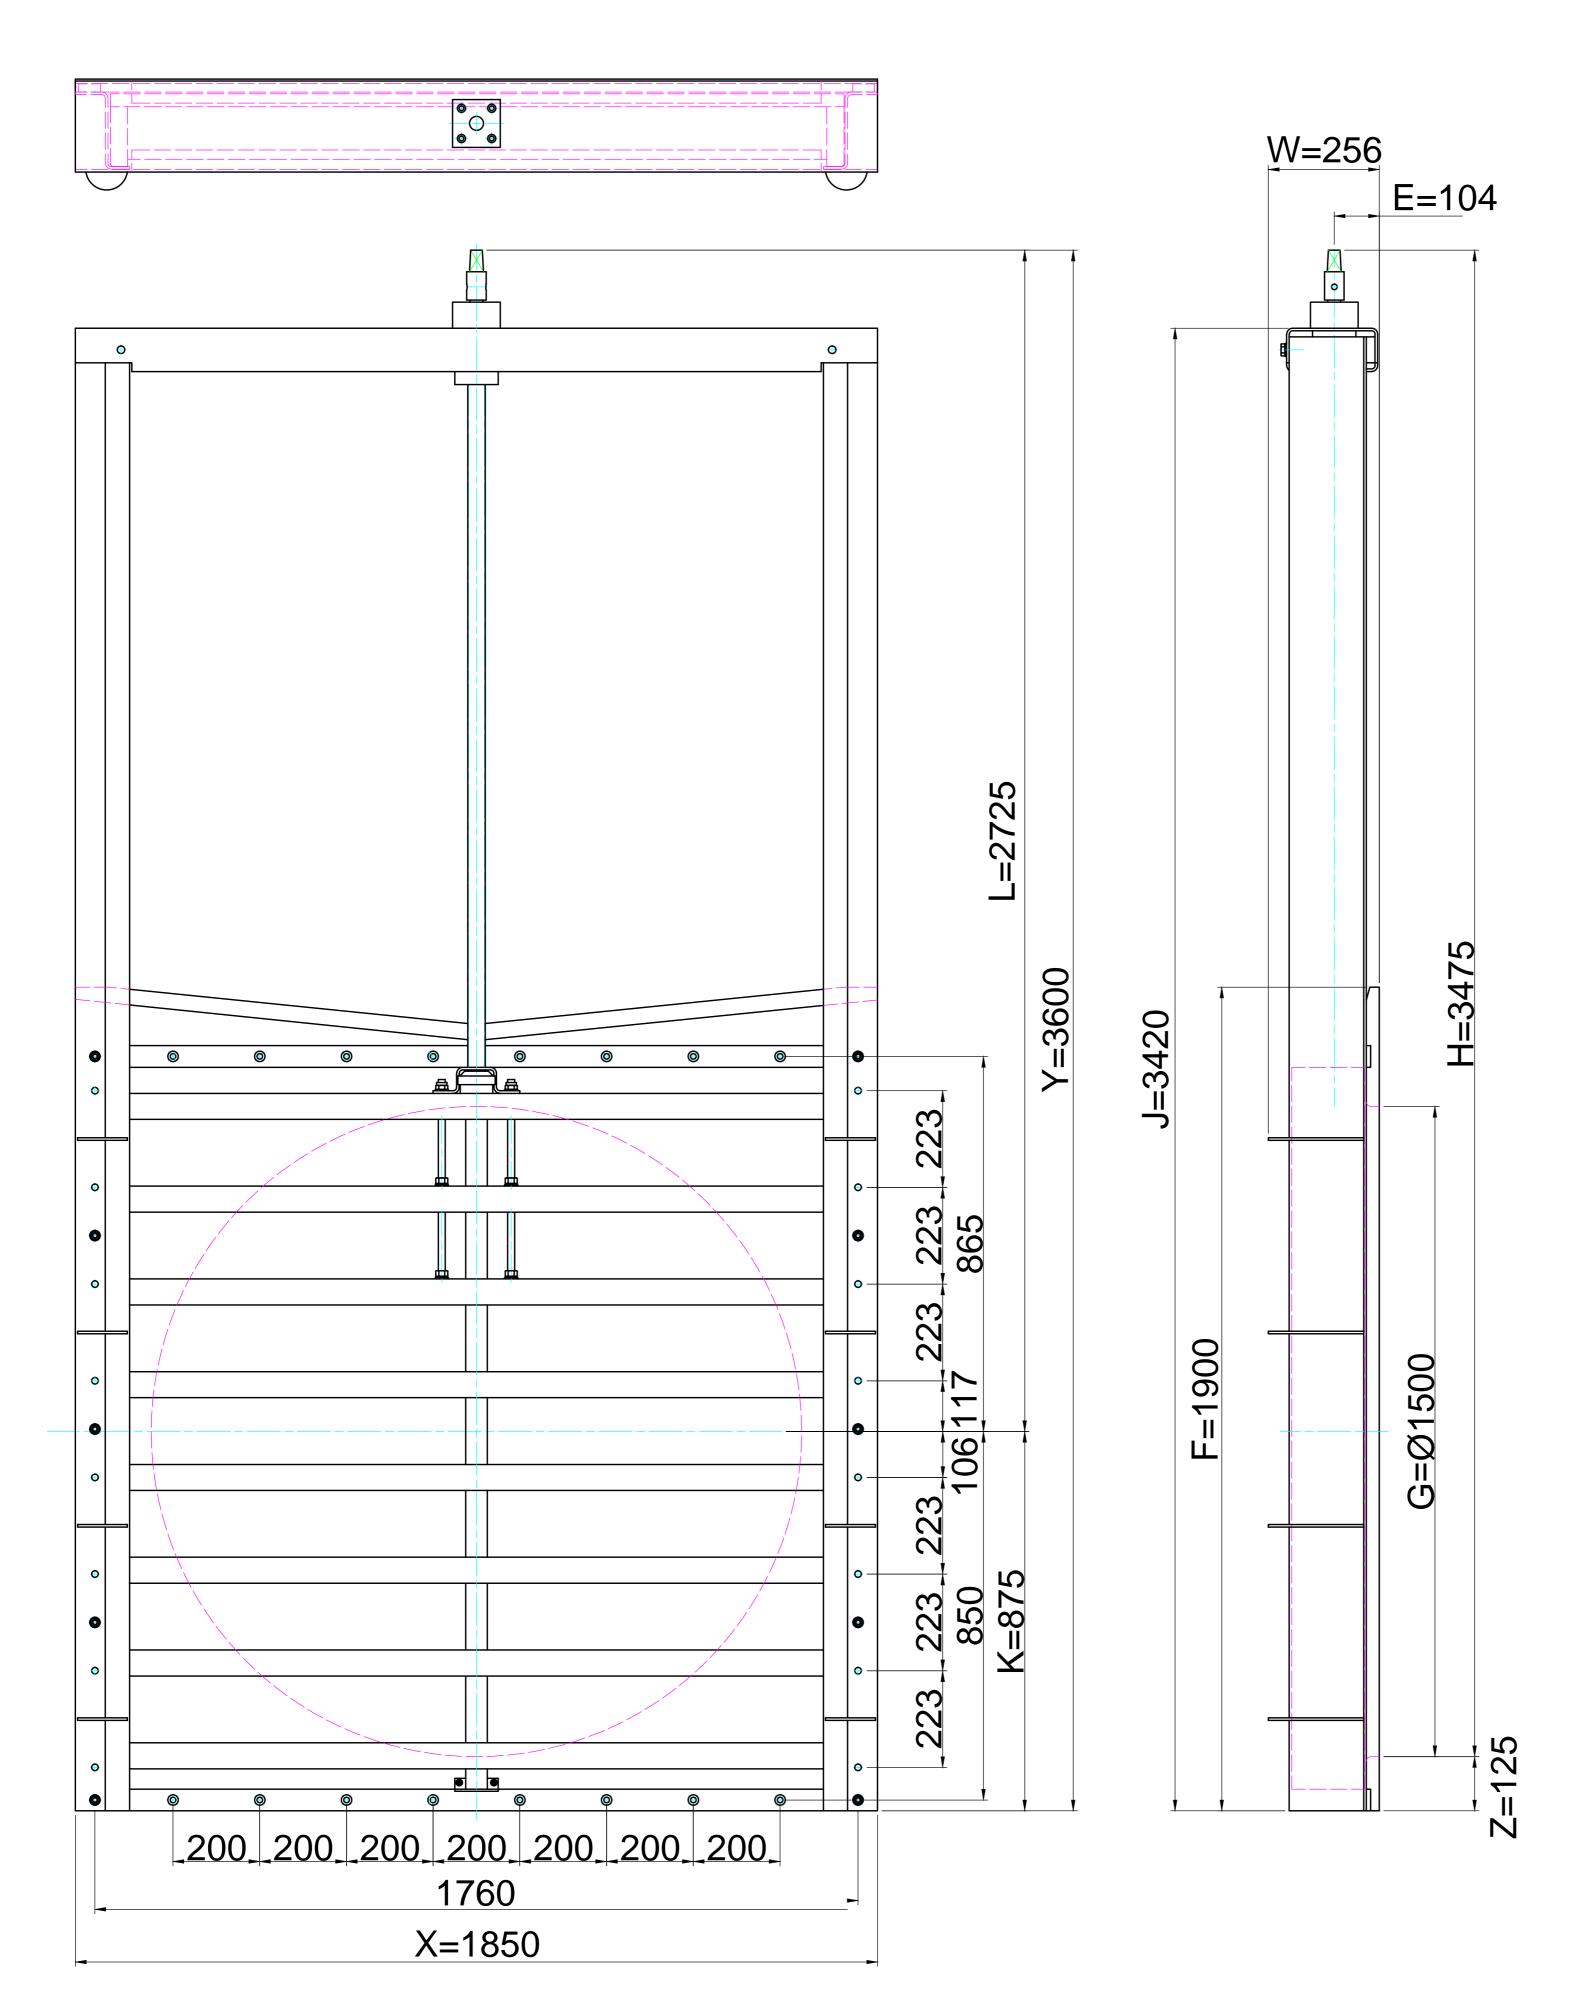

## ALTHON PRA-G 1500 HDPE/SS PENSTOCK

## Althon PRA-G 1500 HDPE/SS Penstock Specification Information

- The penstock is supplied with a non-rising spindle as standard
  It has an OLG spindle bearing and an HDPE back plate
- It has an HDPE moving plate provided with RVS316L stiffeners with POM spindle block
- The mounting material and the spindle are made of SS316
- The seal between the moving and back plate consists of an integral EPDM lip seal, which does not require any adjustment after installation

Material: HDPE, SS316, EPDM and POM Max. load (on/off seating): 5 MWC from bottom invert level (B.I.L)

Number of chemical anchors: M8 16pcs -

Number of countersunk head screws: M10 16pcs ( Bare shaft: Ø30mm

Conical square socket removed when using spindle extension

All dimensions in mm