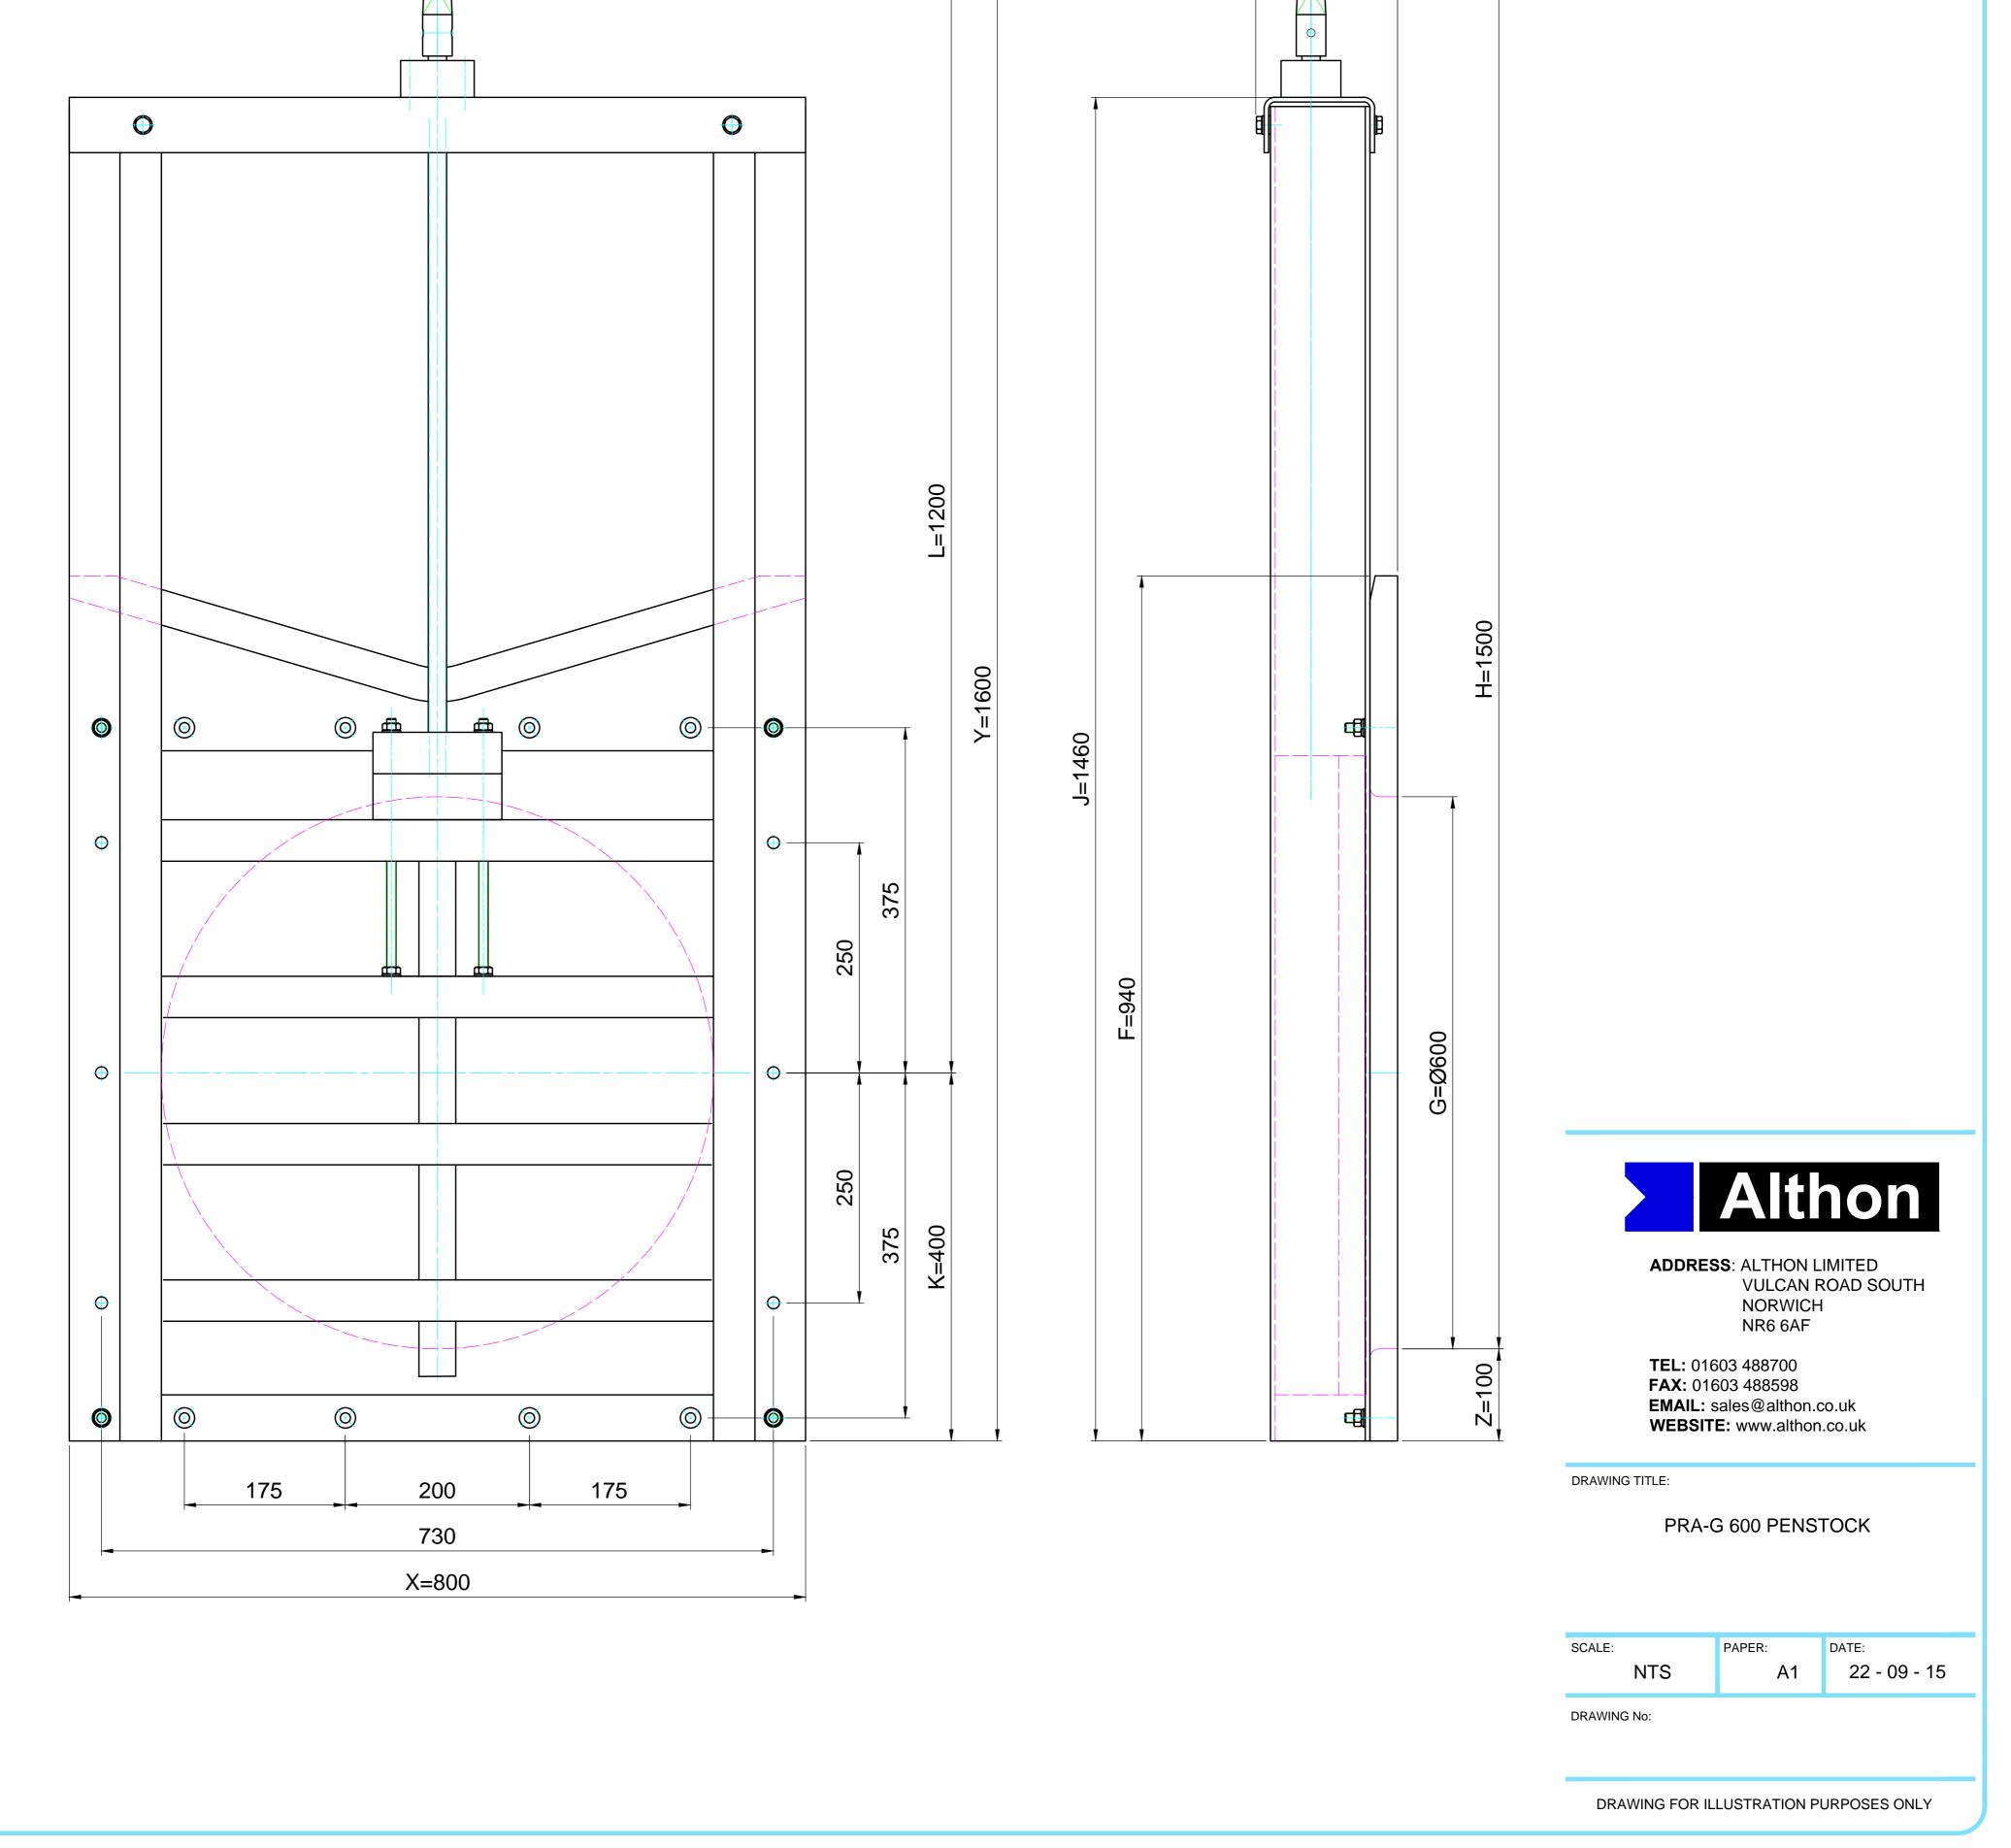

## ALTHON PRA-G 600 HDPE/SS PENSTOCK

## Althon PRA-G 600 HDPE/SS Penstock Specification Information

- The penstock is supplied with a non-rising spindle as standard
  It has an OLG spindle bearing and an HDPE back plate
- It has an HDPE moving plate provided with RVS316L stiffeners with POM spindle block
- The mounting material and the spindle are made of SS316 •
- The seal between the moving and back plate consists of an integral EPDM lip seal, which does not require any adjustment after installation

Material: HDPE, SS316, EPDM and POM Max. load (on/off seating): 5 MWC from bottom invert level (B.I.L) Number of chemical anchors: M8 6pcs -Number of countersunk head screws: M10 8pcs () Bare shaft: Ø20mm Conical square socket removed when using spindle extension

All dimensions in mm