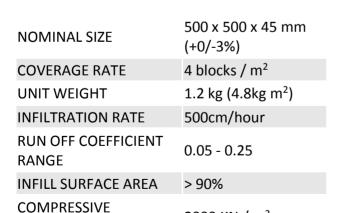

STRENGTH (filled)

The specification presented above is to the best of our knowledge, true and accurate. Greenfix Soil Stabilisation and Erosion Control Limited (GSSEC) reserve the right to change any specification without prior notice. GSSEC cannot guarantee or offer warranty on products, unless agreed to in writing for specific conditions or for performance as the manner of handling, use and installation are beyond our control. We will not be liable for damages or losses, direct or indirect, of our GSSEC Range of Products due to the above reasons. All comparative data was correct at time of print. E&OE.

2000 KN / m<sup>2</sup>