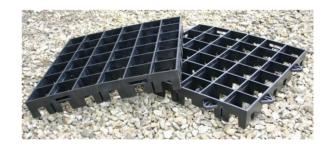

## **High Strength Plastic Paver**

Greenfix Park Pave is an extensive range of strong versatile interlocking grids ideal for grass or gravel infill. As part of a sustainable drainage system the Park Pave range can be used for either attenuation or infiltration requirements. Made in UK from recycled high density polyethylene the Park Pave range offers a product for all applications. The grids are resistant to water, corrosion and cracking. They offer an environmentally friendly solution to support and strengthen grassed areas and prevent erosion on footpaths and rutting on gravel.

Park Pave 45 is a high strength block that features built in connecting clips and tabs to provide a quick reliable installation. Suitable for driveways, car parking, footpaths, verges, and occasional use access roads. Design advice is available for other applications.