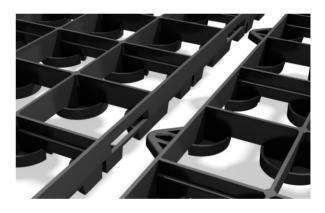

## **High Strength Plastic Paver**

Greenfix Park Pave is an extensive range of strong versatile interlocking grids ideal for grass or gravel infill. As part of a sustainable drainage system the Park Pave range can be used for either attenuation or infiltration requirements. Made in UK from recycled high density polyethylene the Park Pave range offers a product for all applications. The grids are resistant to water, corrosion and cracking. They offer an environmentally friendly solution to support and strengthen grassed areas and prevent erosion on footpaths and rutting on gravel.

Park Pave 45 is a high strength block that features built in connecting clips and tabs to provide a quick reliable installation. Suitable for driveways, car parking, footpaths, verges, and occasional use access roads. Design advice is available for other applications.