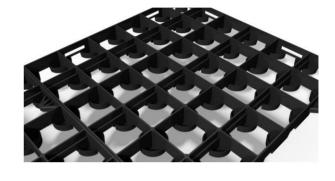

## **High Strength Plastic Paver**

Greenfix Park Pave is an extensive range of strong versatile interlocking grids ideal for grass or gravel infill. As part of a sustainable drainage system the Park Pave range can be used for either attenuation or infiltration requirements. Made in UK from recycled high density polyethylene the Park Pave range offers a product for all applications. The grids are resistant to water, corrosion and cracking. They offer an environmentally friendly solution to support and strengthen grassed areas and prevent erosion on footpaths and rutting on gravel.

Park Pave 45 is a high strength block that features built in connecting clips and tabs to provide a quick reliable installation. Suitable for driveways, car parking, footpaths, verges, and occasional use access roads. Design advice is available for other applications.