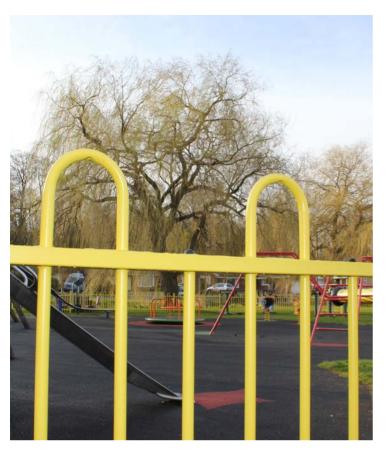

# **ANTI-TRAP BOW TOP**

Anti-Trap Bow Top is designed to provide permanent protection for a variety of applications including schools, parks or play areas.

It features our welded tubular pale-through-rail design to provide a strong structure without visible joints and vandal proof connectors. A key feature of the design is the wider gap between each hoop above the top rail, which prevents children from getting their heads, necks or limbs stuck between the pales. The design fully conforms to play fence standards in BS EN 1176.

### **PANELS**

Two horizontal rails 50 x 25mm with vertical round hollow section 19mm pales are passed through the top and bottom rail welded into position.

Every other bow with a pale is replaced with a domed plastic insert, creating a larger gap above the top of the rail, whilst keeping the gap between the

paling inside the top and bottom rail under 100mm.

Post to panel fixings