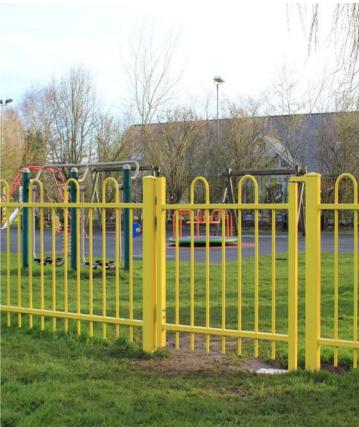

# **ANTI-TRAP BOW TOP**

Anti-Trap Bow Top is designed to provide permanent protection for a variety of applications including schools, parks or play areas.

It features our welded tubular pale-through-rail design to provide a strong structure without visible joints and vandal proof connectors. A key feature of the design is the wider gap between each hoop above the top rail, which prevents children from getting their heads, necks or limbs stuck between the pales. The design fully conforms to play fence standards in BS EN 1176.

### **PANELS**

Two horizontal rails 50 x 25mm with vertical round hollow section 19mm pales are passed through the top and bottom rail welded into position.

Every other bow with a pale is replaced with a domed plastic insert, creating a larger gap above the top of the rail, whilst keeping the gap between the

paling inside the top and bottom rail under 100mm.

Post to panel fixings