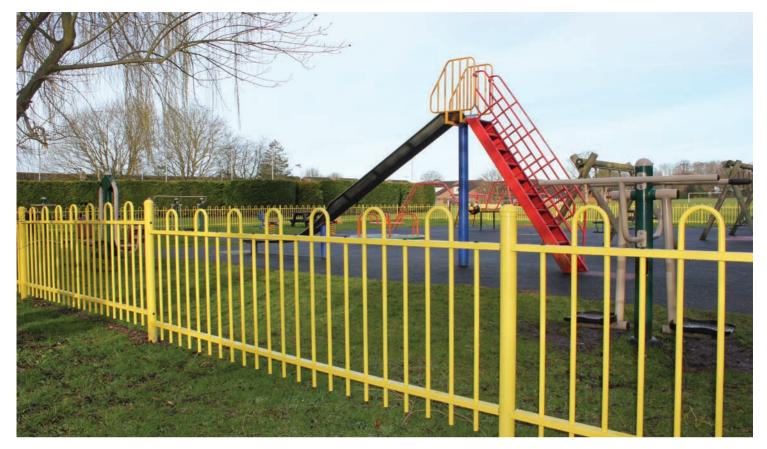

# **ANTI-TRAP BOW TOP**

Anti-Trap Bow Top is designed to provide permanent protection for a variety of applications including schools, parks or play areas.

It features our welded tubular pale-through-rail design to provide a strong structure without visible joints and vandal proof connectors. A key feature of the design is the wider gap between each hoop above the top rail, which prevents children from getting their heads, necks or limbs stuck between the pales. The design fully conforms to play fence standards in BS EN 1176.

#### **APPLICATIONS**

- ✓ Schools
- ✓ Parks
- ✓ Play areas

### **PANELS**

Two horizontal rails 50 x 25mm with vertical round hollow section 19mm pales are passed through the top and bottom rail welded into position.

Every other bow with a pale is replaced with a domed plastic insert, creating a larger gap above the top of the rail, whilst keeping the gap between the

paling inside the top and bottom rail under 100mm.

Post to panel fixings