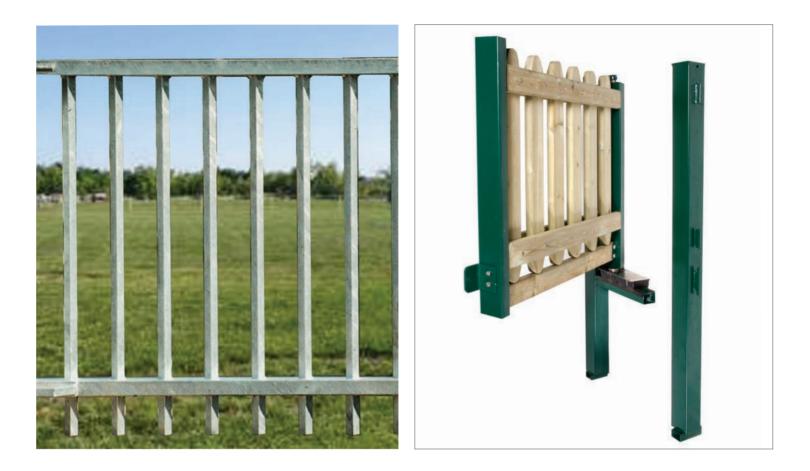

#### Metal Playtime<sup>®</sup> Gates

| неіднт (мм) | width (мм) | post dimensions (mm) | PALES (MM) |
|-------------|------------|----------------------|------------|
| 1000        | to suit    | 80 x 80              | 25 x 25    |

#### PLAYTIME<sup>®</sup> METAL FINISHES

# GATE POST DIMENSIONS Timber 100 x 100mm

- Galvanised as standard
- Metal 80 x 80mm

www.jacksons-security.co.uk