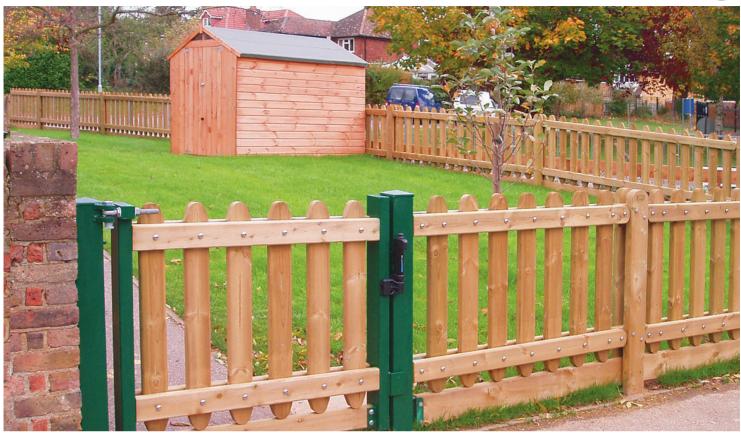

## **PLAYTIME® GATES**

### Jacksons Fencing

Designed to complement our Timber Playtime<sup>®</sup> and Metal Playtime<sup>®</sup> fencing, Playtime<sup>®</sup> gates conform to all current play area safety guidelines. Gates come complete with hinges that allow the gate to swing through an angle of 180° and 90° if a self closer is added. The hinges are fully adjustable with tamperproof screws and bolts.

- Inherently safe
- Quiet operation
- RoSPA approved
- Playtime® timber gates feature a steel frame for added strength
- 25-year service life guarantee
- 25-year Jakcure® life guarantee

#### **APPLICATIONS**

- ✓ Schools
- ✓ Parks
- ✓ Play areas

#### **GATES OPTIONS**

- Self closing operation
- Single or double leaf available
- Slide latch
- Magnetic lock

#### PLAYTIME® TIMBER FINISHES

- Natural Jakcure<sup>®</sup> finish as standard
- Multi coloured (yellow, red, and blue) with green posts, rails and gravel boards feature as standard

#### Timber Playtime® Gates

| неіднт (мм) | width (мм) | post dimensions (mm) | PALES (MM) |
|-------------|------------|----------------------|------------|
| 1090        | to suit    | 100 x 100            | 95 x 35    |