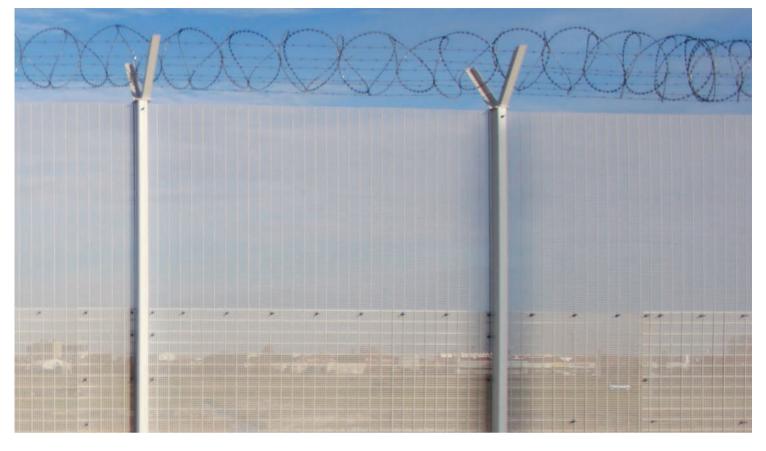

## Jacksons Fencing

Securi-Mesh<sup>®</sup> Plus features anti climb double layer mesh panels with small apertures to eliminate foot and finger holds; preventing objects being passed through. The system is particularly effective against the use of conventional hand and portable power cutting tools.

- Posts can be customised for Barbed wire / Razor wire / Rota Spike® / Alarm-aFence®
- Staggered double skin mesh panels with wire welded at every intersection
- Overlapped by a minimum of 75mm at posts to maintain integrity of protection
- Mesh spacing conforms to Building Regulations for anti-trap
- Anti-climb design
- Can be stepped to accommodate sloping ground
- 25 year service life guarantee

### APPLICATIONS

- ✓ Utilities
- ✓ High risk
- ✓ Secure compounds

PANELS

Staggered double skin of 76.2mm x 12.7mm resistance mesh up to 2400mm only. Second panel is an internal skin only, single skin then from 2400mm upwards. GATES