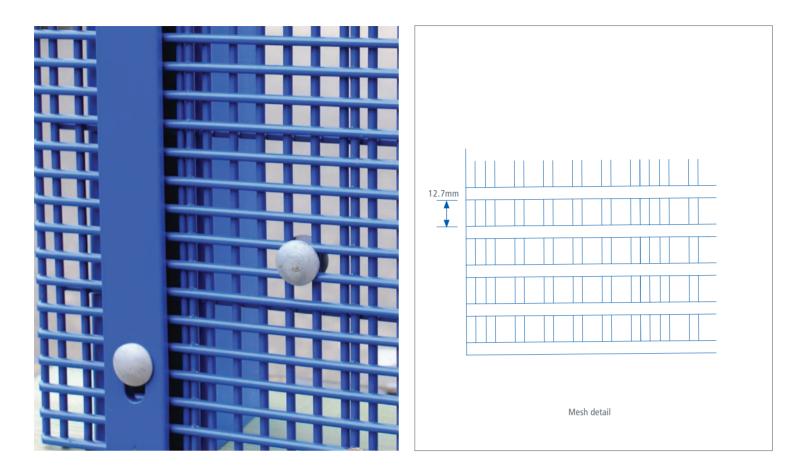

### APPLICATIONS

- ✓ Utilities
- ✓ High risk
- ✓ Secure compounds

PANELS

Staggered double skin of 76.2mm x 12.7mm resistance mesh up to 2400mm only. Second panel is an internal skin only, single skin then from 2400mm upwards. GATES

Matching gates available

| неіднт (мм) | post centres (mm) | POST DIMENSIONS (MM)                            | MESH                                                                                        |                                                                    |
|-------------|-------------------|-------------------------------------------------|---------------------------------------------------------------------------------------------|--------------------------------------------------------------------|
| 1270 - 5200 | 2440              | Dimensions to suit fence<br>height and location | Staggered double skin of<br>76.2 x 12.7mm resistance<br>mesh welded at each<br>intersection | Double clad only up to<br>2515mm high, single clad<br>above 2515mm |