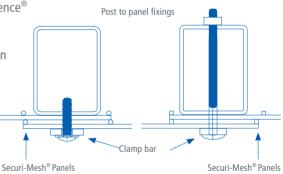

#### **POST OPTIONS**

- Overlength set in concrete as standard
- Baseplated to bolt down onto concrete
- Cranked to suit wall mounting