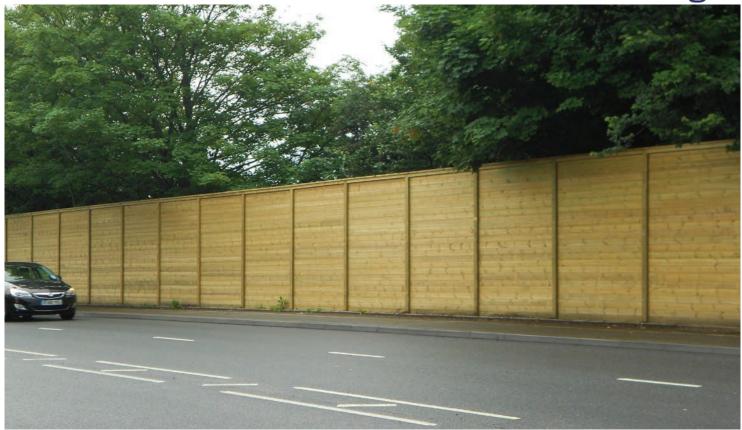

# **JAKOUSTIC®**

The Jakoustic® reflective barrier reflects the noise away using heavy section planed timber boards with a special profile that has been carefully developed. Boards are constructed in such a way that eliminates gaps that sound can easily travel through. Up to 28 dB\* in noise reduction.

- Unique tuning fork design posts
- Attractive timber structure with a planed finish throughout
- Anti climb design and scale design
- · High privacy barrier
- Special fixings clamp the acoustic boards between posts
- Can accommodate changes in level or profile
- Complete with capping and counter rail
- Up to 28 dB in noise\*
- Category B3 rating
- 34mm thick "V" boards
- Matching pedestrian, swing and tracked sliding gates
- 25-year Jakcure® guarantee