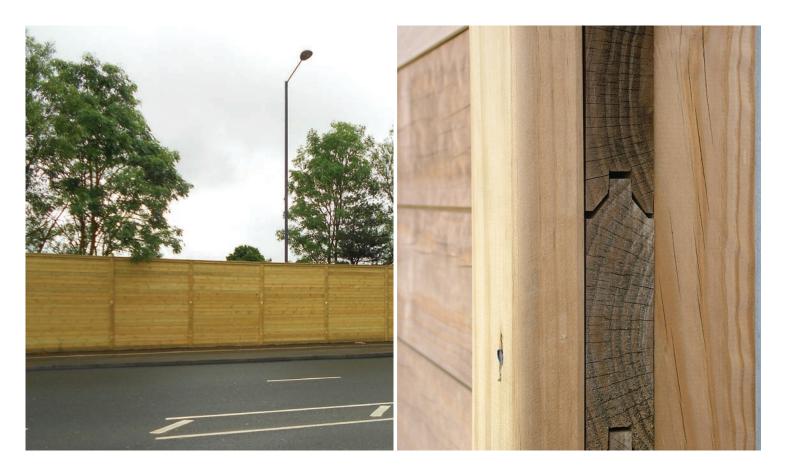

# **JAKOUSTIC®**

The Jakoustic® reflective barrier reflects the noise away using heavy section planed timber boards with a special profile that has been carefully developed. Boards are constructed in such a way that eliminates gaps that sound can easily travel through. Up to 28 dB\* in noise reduction.

- Unique tuning fork design posts
- Attractive timber structure with a planed finish throughout
- Anti climb design and scale design
- · High privacy barrier
- Special fixings clamp the acoustic boards between posts
- Can accommodate changes in level or profile
- Complete with capping and counter rail
- Up to 28 dB in noise\*
- Category B3 rating
- 34mm thick "V" boards
- Matching pedestrian, swing and tracked sliding gates
- 25-year Jakcure® guarantee