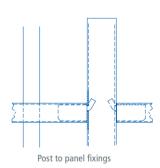

# PANELS

Sentry<sup>®</sup> Residential panels have two horizontal rectangular hollow section rails 50x25mm at 3m centres. Vertical round hollow sections have a 19mm diameter pales.

#### GATES

Matching gates available

| неіднт (мм) | POST CENTRES (MM) | post dimensions (mm) | OVERALL POST LENGTH (MM) |
|-------------|-------------------|----------------------|--------------------------|
| 1000        | 3000              | 60 x 60              | 1600                     |
| 1250        | 3000              | 60 x 60              | 1850                     |