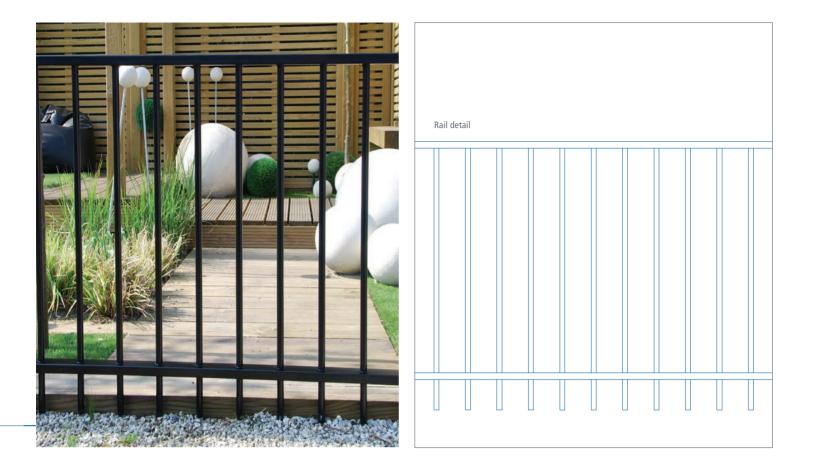

# PANELS

Sentry<sup>®</sup> Residential panels have two horizontal rectangular hollow section rails 50x25mm at 3m centres. Vertical round hollow sections have a 19mm diameter pales.